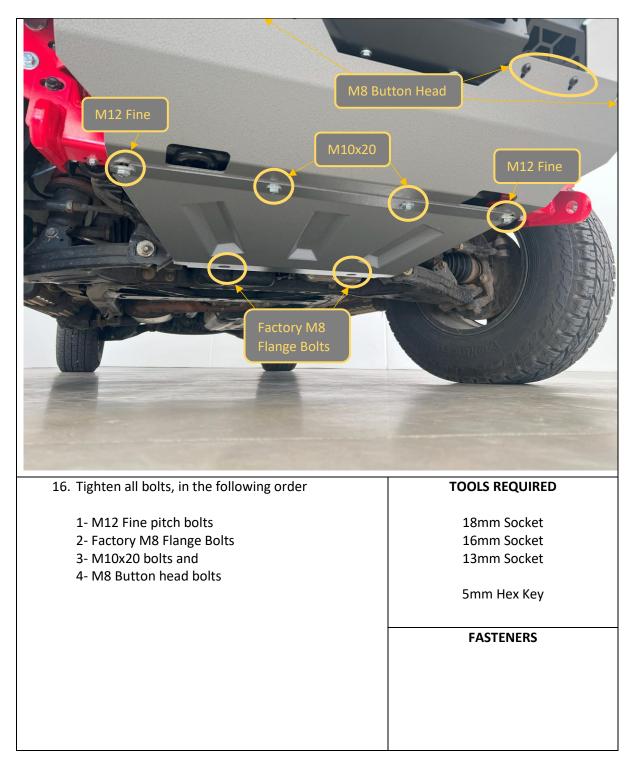

--------------------|
| Eye Protection     | Ensure eye protection is always worn when cutting or drilling.                                                                                                                                                |
| Manual Handling    | Do not attempt to lift bar assemblies or rock<br>sliders on your own.<br>Always use two people to lift or use mechanical<br>Lifting aid such as hydraulic lifting trolley.                                    |
| Vehicle Support    | Always ensure vehicle is properly supported<br>when working on it. Do not attempt to fit<br>products whilst suspension work is being<br>carried out. Do not work under a vehicle<br>supported only by a jack. |



REV A











### 2020+ Nissan Patrol Y62 S5 Lower Bash Plate























For contact details see www.offroadanimal.com.au