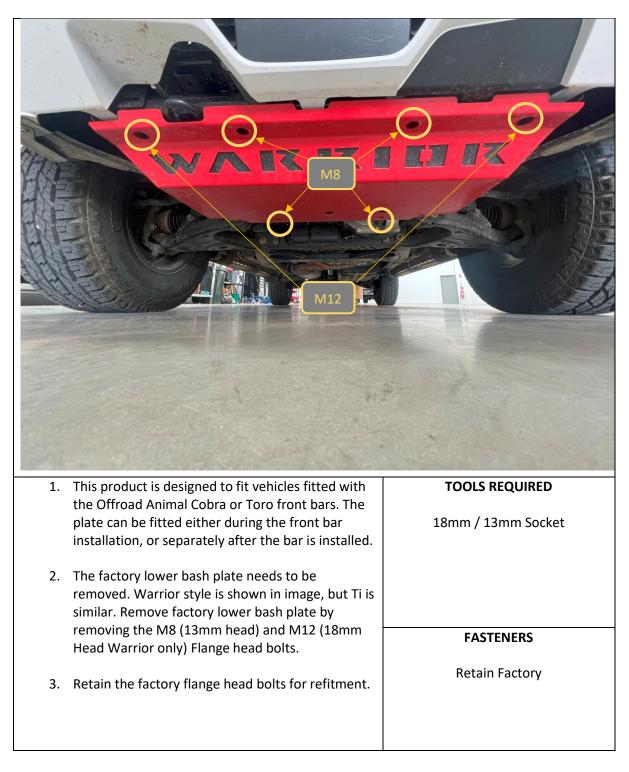

## MY2020+ (Series 5)

## Offroad Animal Lower Bash Plate Fitting Instructions

### **IMPORTANT! – READ BEFORE INSTALLATION**

 This bash plate is designed to fit to vehicles fitted with Offroad Animal Cobra or Toro Front bars ONLY

When installed in accordance with these instructions, the front protection bar does not affect the operation of the vehicles SRS airbags.