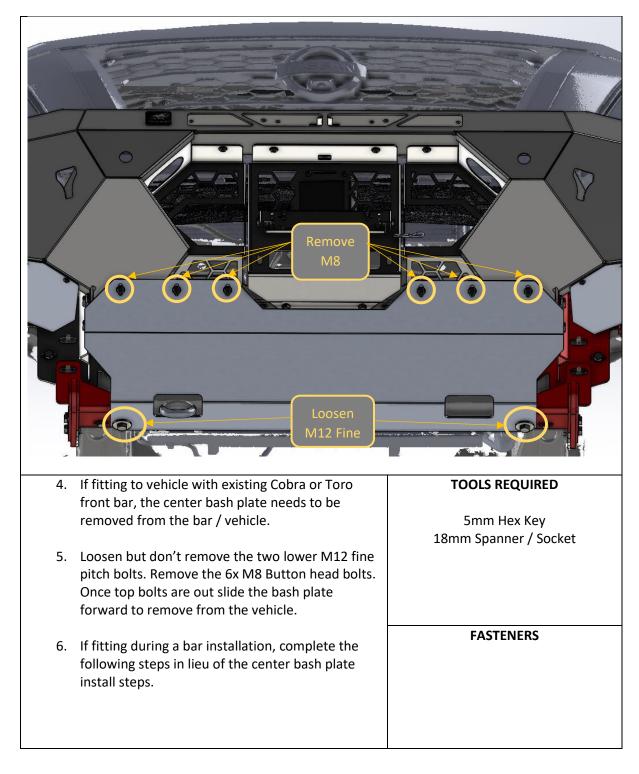

## MY2020+ (Series 5)

## Offroad Animal Lower Bash Plate Fitting Instructions

### **IMPORTANT! – READ BEFORE INSTALLATION**

 This bash plate is designed to fit to vehicles fitted with Offroad Animal Cobra or Toro Front bars ONLY

When installed in accordance with these instructions, the front protection bar does not affect the operation of the vehicles SRS airbags.