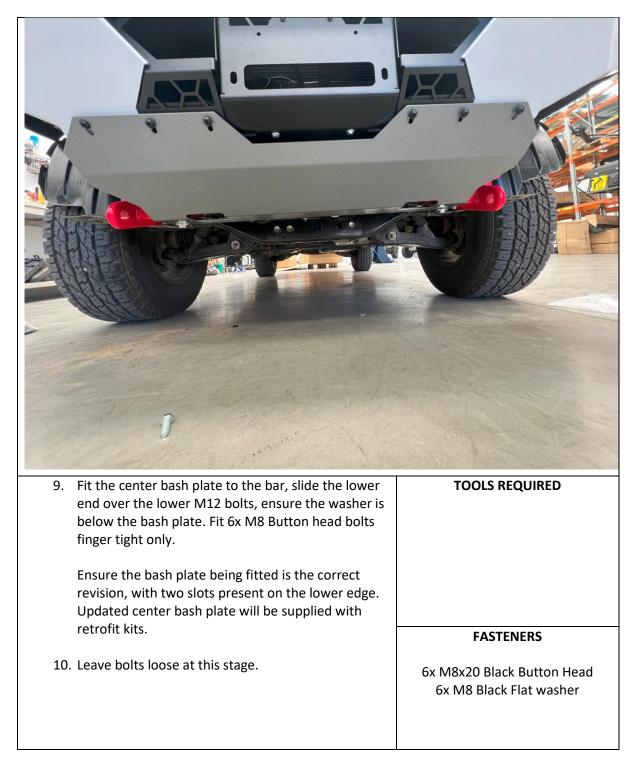

## MY2020+ (Series 5)

## Offroad Animal Lower Bash Plate Fitting Instructions

### **IMPORTANT! – READ BEFORE INSTALLATION**

 This bash plate is designed to fit to vehicles fitted with Offroad Animal Cobra or Toro Front bars ONLY

When installed in accordance with these instructions, the front protection bar does not affect the operation of the vehicles SRS airbags.