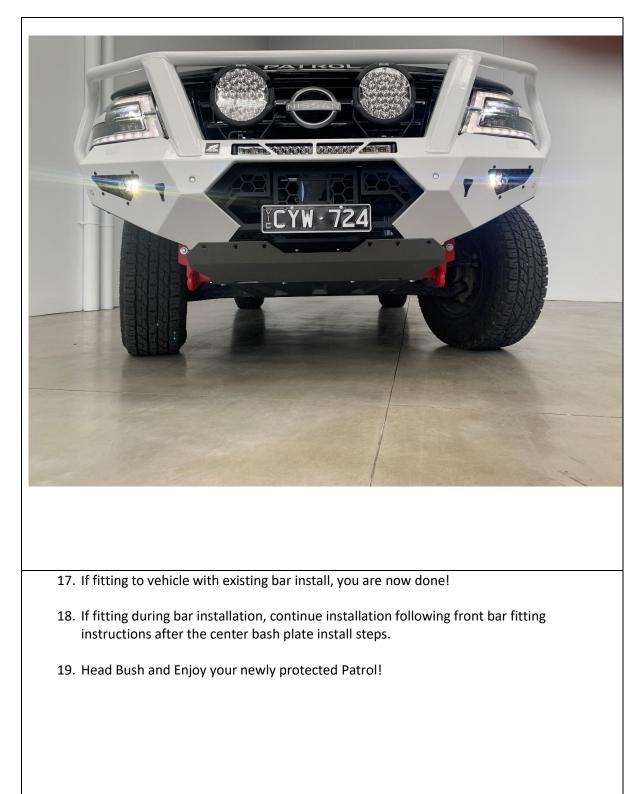

----------------|
| Eye Protection     | Ensure eye protection is always worn when cutting or drilling.                                                                                                                                                |
| Manual Handling    | Do not attempt to lift bar assemblies or rock<br>sliders on your own.<br>Always use two people to lift or use mechanical<br>Lifting aid such as hydraulic lifting trolley.                                    |
| Vehicle Support    | Always ensure vehicle is properly supported<br>when working on it. Do not attempt to fit<br>products whilst suspension work is being<br>carried out. Do not work under a vehicle<br>supported only by a jack. |



REV A











### 2020+ Nissan Patrol Y62 S5 Lower Bash Plate























For contact details see www.offroadanimal.com.au