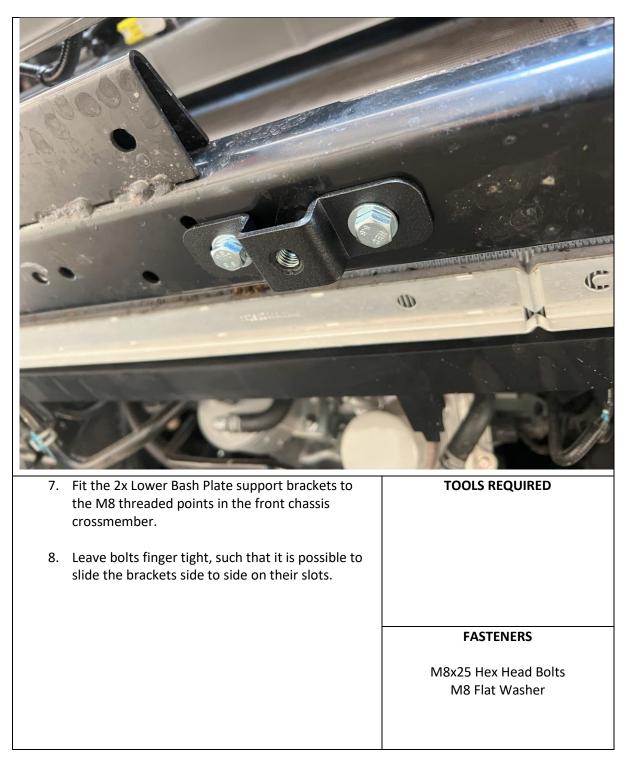

## MY2020+ (Series 5)

## Offroad Animal Lower Bash Plate Fitting Instructions

### **IMPORTANT! – READ BEFORE INSTALLATION**

 This bash plate is designed to fit to vehicles fitted with Offroad Animal Cobra or Toro Front bars ONLY

When installed in accordance with these instructions, the front protection bar does not affect the operation of the vehicles SRS airbags.