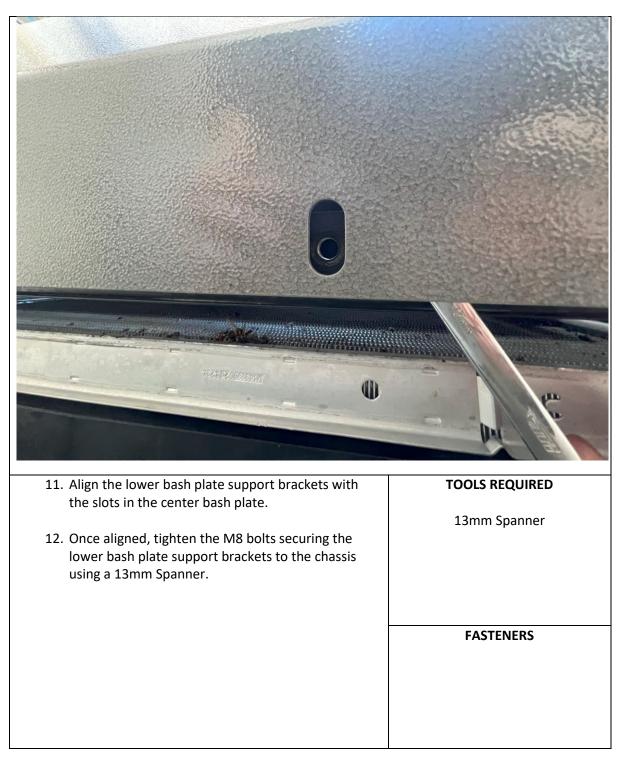

| Hearing Protection | Always wear ear protection when using power<br>tools.                                                                                                                                                         |
|--------------------|---------------------------------------------------------------------------------------------------------------------------------------------------------------------------------------------------------------|
| Eye Protection     | Ensure eye protection is always worn when cutting or drilling.                                                                                                                                                |
| Manual Handling    | Do not attempt to lift bar assemblies or rock<br>sliders on your own.<br>Always use two people to lift or use mechanical<br>Lifting aid such as hydraulic lifting trolley.                                    |
| Vehicle Support    | Always ensure vehicle is properly supported<br>when working on it. Do not attempt to fit<br>products whilst suspension work is being<br>carried out. Do not work under a vehicle<br>supported only by a jack. |

REV A