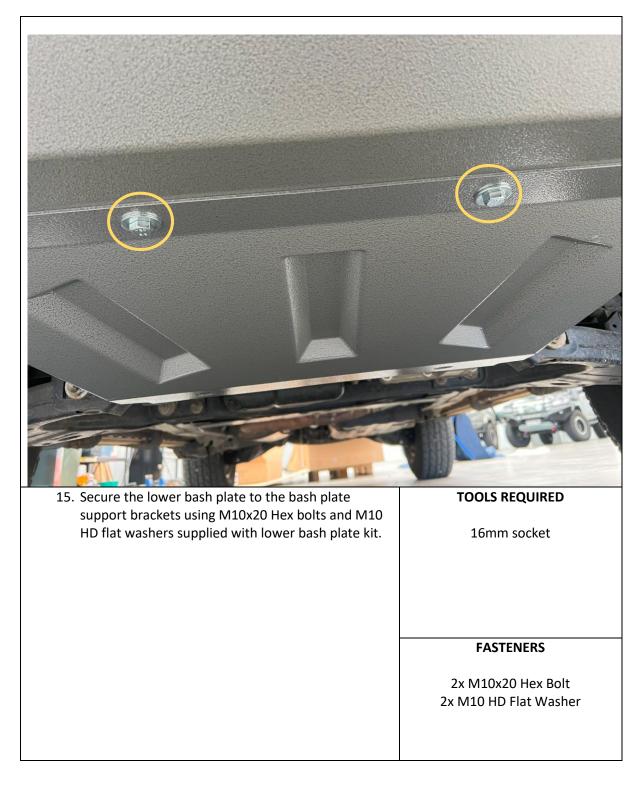

------------------------|
| Eye Protection     | Ensure eye protection is always worn when cutting or drilling.                                                                                                                                                |
| Manual Handling    | Do not attempt to lift bar assemblies or rock<br>sliders on your own.<br>Always use two people to lift or use mechanical<br>Lifting aid such as hydraulic lifting trolley.                                    |
| Vehicle Support    | Always ensure vehicle is properly supported<br>when working on it. Do not attempt to fit<br>products whilst suspension work is being<br>carried out. Do not work under a vehicle<br>supported only by a jack. |



REV A











### 2020+ Nissan Patrol Y62 S5 Lower Bash Plate























For contact details see www.offroadanimal.com.au