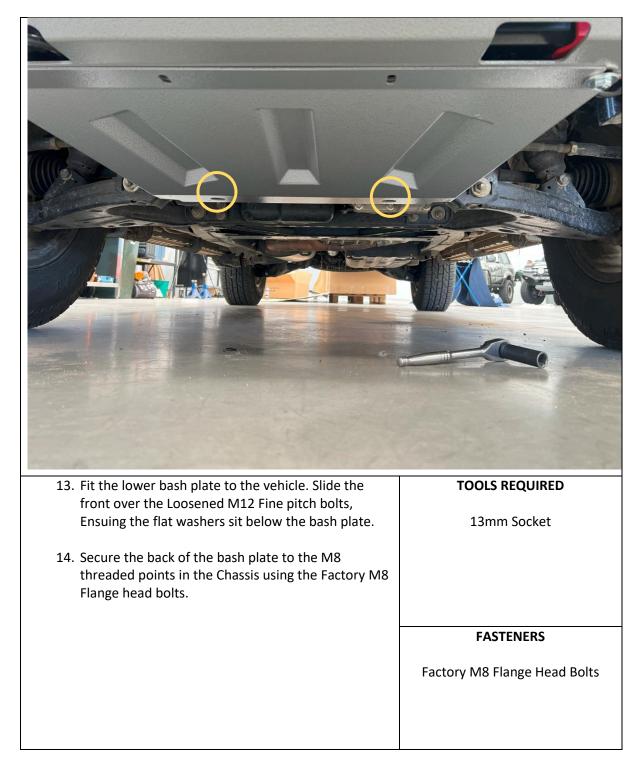

### 2020+ Nissan Patrol Y62 S5 Lower Bash Plate

For contact details see www.offroadanimal.com.au