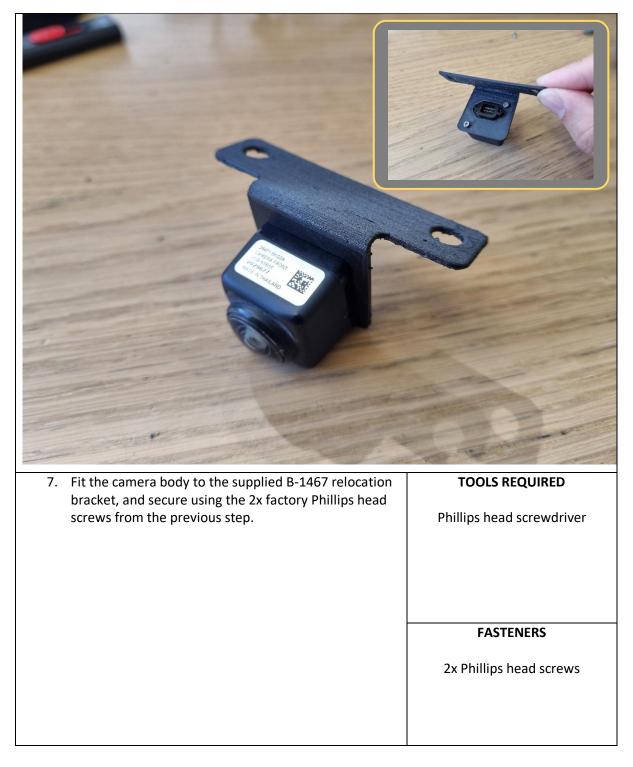

#### Navara NP300 + Patrol Y62 S5 Camera Relocation Kit

| <ul> <li>11. Fit the top hoop with camera onto the bull bar and reconnect the camera harness once everything is fitted to the vehicle.</li> <li>12. If the camera harness is not long enough, you may need to extend the wires in the camera harness (equipment not supplied).</li> </ul> | TOOLS REQUIRED |
|-------------------------------------------------------------------------------------------------------------------------------------------------------------------------------------------------------------------------------------------------------------------------------------------|----------------|
| 13. And you're done!                                                                                                                                                                                                                                                                      | FASTENERS      |