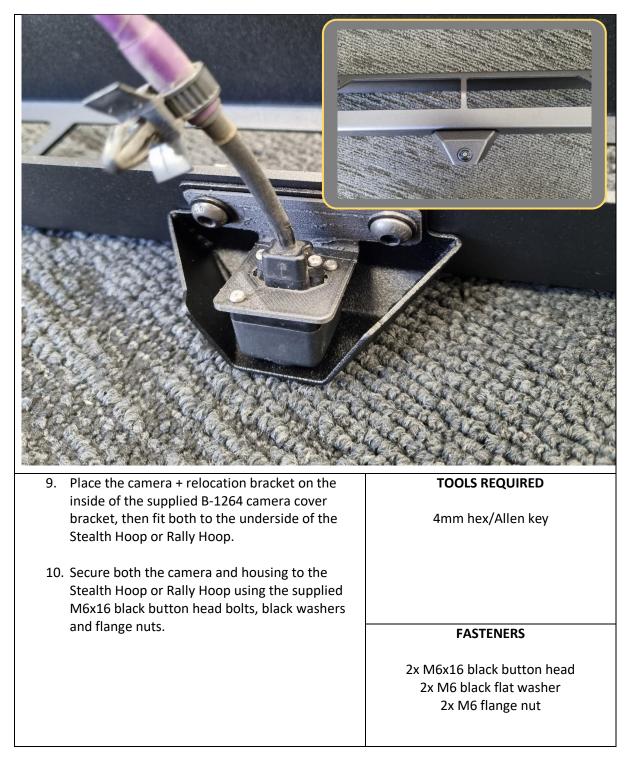

-------------------------------------|
| Eye Protection     | Ensure eye protection is always worn when cutting or drilling.                                                                                                                                                |
| Manual Handling    | Do not attempt to lift bar assemblies or rock<br>sliders on your own.<br>Always use two people to lift or use mechanical<br>Lifting aid such as hydraulic lifting trolley.                                    |
| Vehicle Support    | Always ensure vehicle is properly supported<br>when working on it. Do not attempt to fit<br>products whilst suspension work is being<br>carried out. Do not work under a vehicle<br>supported only by a jack. |







#### Navara NP300 + Patrol Y62 S5 Camera Relocation Kit







| <ul> <li>11. Fit the top hoop with camera onto the bull bar and reconnect the camera harness once everything is fitted to the vehicle.</li> <li>12. If the camera harness is not long enough, you may need to extend the wires in the camera harness (equipment not supplied).</li> </ul> | TOOLS REQUIRED |
|-------------------------------------------------------------------------------------------------------------------------------------------------------------------------------------------------------------------------------------------------------------------------------------------|----------------|
| 13. And you're done!