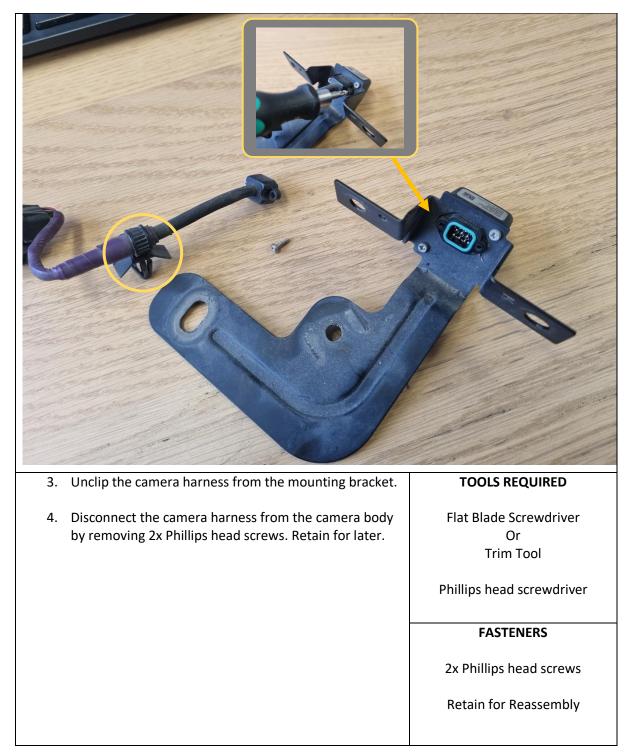

#### Navara NP300 + Patrol Y62 S5 Camera Relocation Kit

| <ul> <li>11. Fit the top hoop with camera onto the bull bar and reconnect the camera harness once everything is fitted to the vehicle.</li> <li>12. If the camera harness is not long enough, you may need to extend the wires in the camera harness (equipment not supplied).</li> </ul> | TOOLS REQUIRED |
|-------------------------------------------------------------------------------------------------------------------------------------------------------------------------------------------------------------------------------------------------------------------------------------------|----------------|
| 13. And you're done!                                                                                                                                                                                                                                                                      | FASTENERS      |