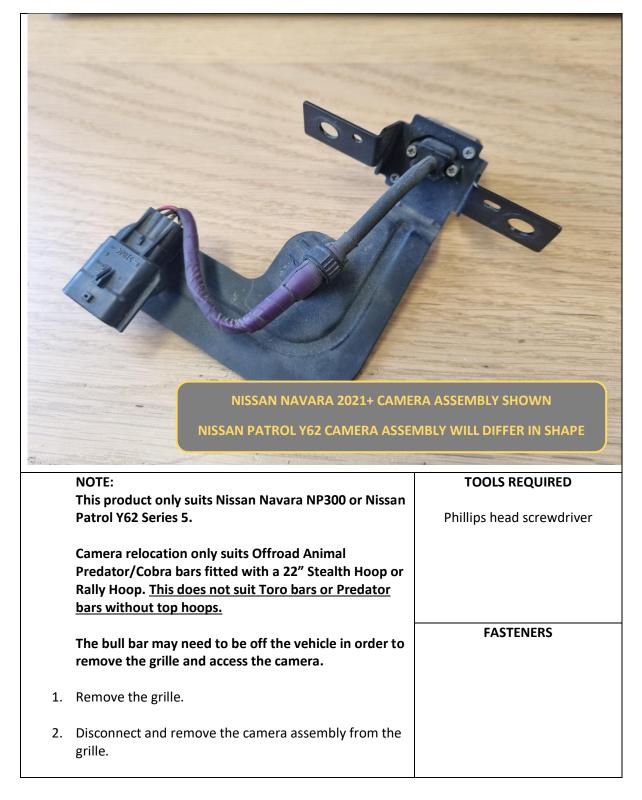

# Nissan Navara NP300 + Patrol Y62 S5

### CAMERA RELOCATION KIT

### Suits Stealth Hoop and Rally Hoop ONLY