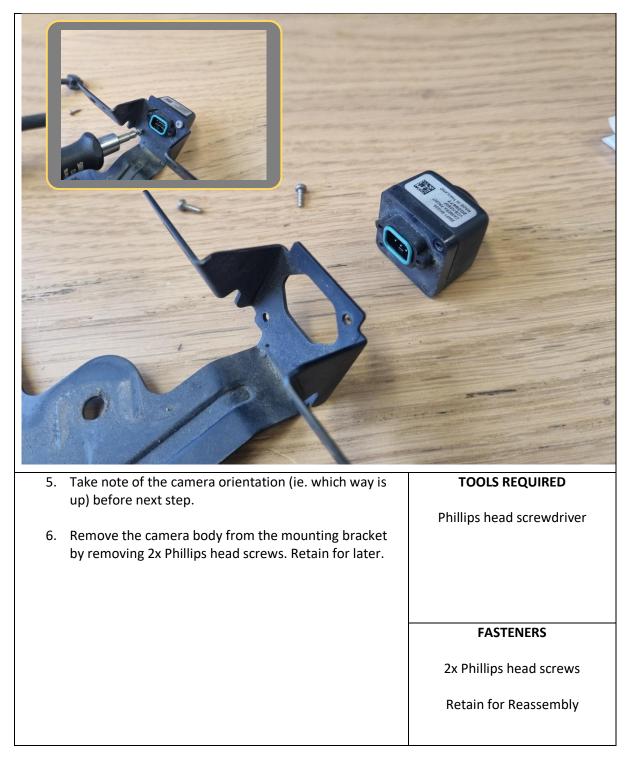

#### Navara NP300 + Patrol Y62 S5 Camera Relocation Kit

| <ul> <li>11. Fit the top hoop with camera onto the bull bar and reconnect the camera harness once everything is fitted to the vehicle.</li> <li>12. If the camera harness is not long enough, you may need to extend the wires in the camera harness (equipment not supplied).</li> </ul> | TOOLS REQUIRED |
|-------------------------------------------------------------------------------------------------------------------------------------------------------------------------------------------------------------------------------------------------------------------------------------------|----------------|
| 13. And you're done!                                                                                                                                                                                                                                                                      | FASTENERS      |