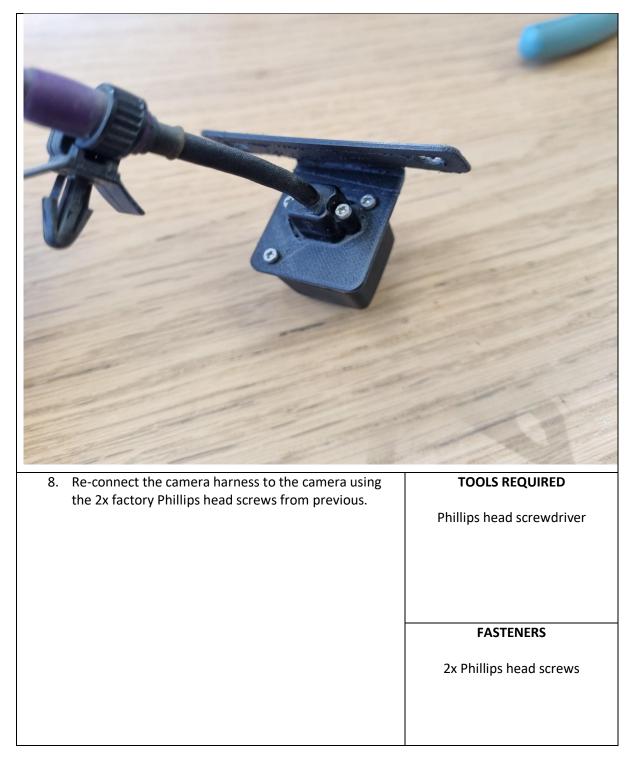

---------------------------------------|
| Eye Protection     | Ensure eye protection is always worn when cutting or drilling.                                                                                                                                                |
| Manual Handling    | Do not attempt to lift bar assemblies or rock<br>sliders on your own.<br>Always use two people to lift or use mechanical<br>Lifting aid such as hydraulic lifting trolley.                                    |
| Vehicle Support    | Always ensure vehicle is properly supported<br>when working on it. Do not attempt to fit<br>products whilst suspension work is being<br>carried out. Do not work under a vehicle<br>supported only by a jack. |







#### Navara NP300 + Patrol Y62 S5 Camera Relocation Kit







| <ul> <li>11. Fit the top hoop with camera onto the bull bar and reconnect the camera harness once everything is fitted to the vehicle.</li> <li>12. If the camera harness is not long enough, you may need to extend the wires in the camera harness (equipment not supplied).</li> </ul> | TOOLS REQUIRED |
|-------------------------------------------------------------------------------------------------------------------------------------------------------------------------------------------------------------------------------------------------------------------------------------------|----------------|
| 13. And you're done!