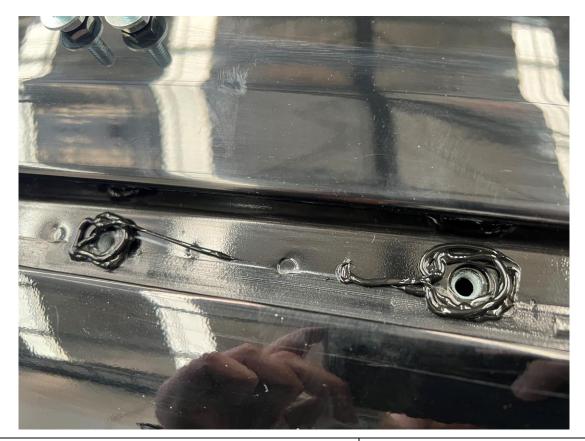

**TOOLS REQUIRED** 

- 34. Working one mount at a time fit the mounts according to the following steps.
- 35. First apply a generous amount of sealant around the bolt hole locations on the roof.

**TOOLS REQUIRED** 

- 36. Fit the mounting brackets to the fixed roof mounts on the vehicle. The mounts have different hole spacing front (135mm) and rear (120mm).
- 37. Apply Automotive Grade sealant to the bottom face of the mounting block (side with hexagonal cutout)
- 38. Place bracket over mounting points and secure with M8x20 Hex bolts and M8 Flat washers. Tighten gradually, partially tightening each bolt and alternating until both bolts are tight.