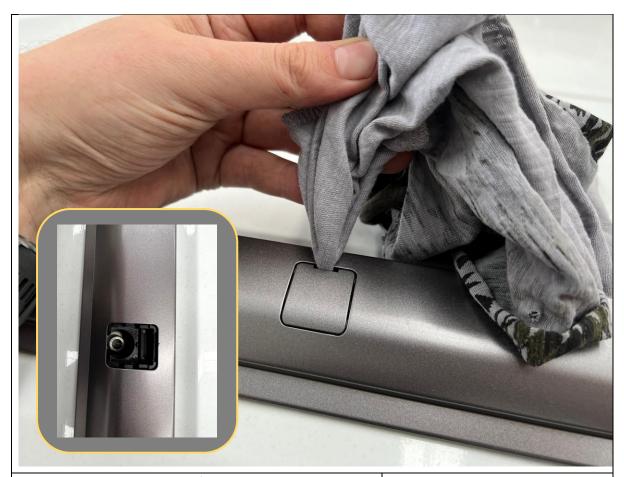

### TOOLS REQUIRED

Utility Knife

Isuzu MUX 2021+ Scout Roof Rack

6. Using a small screwdriver or pick, push through the factory sealant patches covering the threaded mounting points in the roof.

These areas are visible as the small circular depressions in the raised square patches.