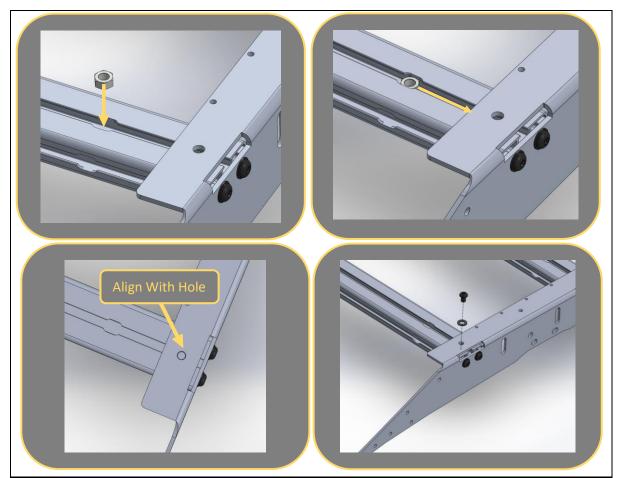

#### **FASTENERS**

14x M8x20Button head bolt. 14x M8 Flat Washer

- 20. Insert M8 Nut into each track for securing top face of side rail.
- 21. Drop nut into slot in extrusion, then slide nut sideways in slot and align with hole in the side rail.
- 22. Secure with M8x16 Bolt + Flat Washer.
- 23. Complete steps 6 through 9 for the other side of the rack assembly to fit the other side rail.