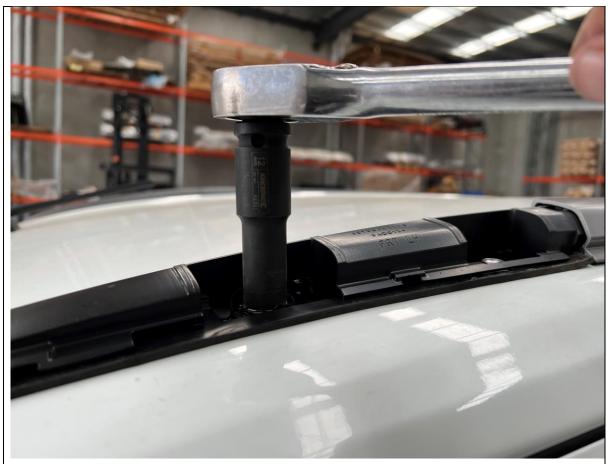

- 36. Fit the mounting brackets to the fixed roof mounts on the vehicle. The mounts have different hole spacing front (135mm) and rear (120mm).
- 37. Apply Automotive Grade sealant to the bottom face of the mounting block (side with hexagonal cutout)
- 38. Place bracket over mounting points and secure with M8x20 Hex bolts and M8 Flat washers. Tighten gradually, partially tightening each bolt and alternating until both bolts are tight.

#### **FASTENERS**

2x M8x40 Hex Bolt 2xM8 Flat Washer HD

**Each Mount** 

- 39. Fit the center mounting brackets to the fixed roof mounts on the vehicle.
- 40. Apply Automotive Grade sealant to the bottom face of the mounting block (side with hexagonal cutout)
- 41. Place bracket over mounting point and secure with M8x20 Hex bolts and M8 Flat washers. Tighten fully whilst holding mount straight.