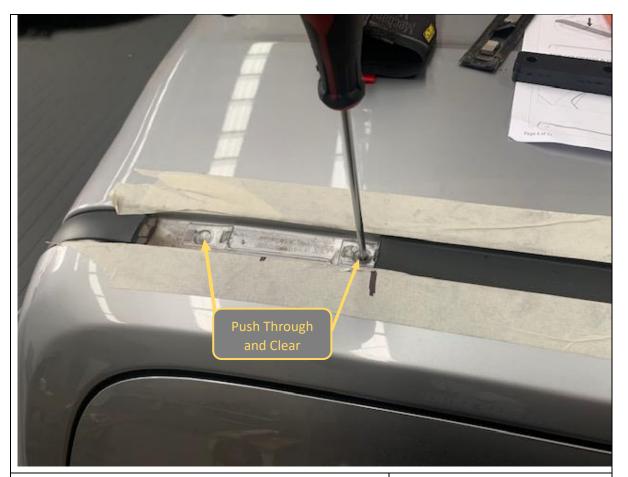

### TOOLS REQUIRED

Utility Knife

Isuzu MUX 2021+ Scout Roof Rack

6. Using a small screwdriver or pick, push through the factory sealant patches covering the threaded mounting points in the roof.

These areas are visible as the small circular depressions in the raised square patches.

7. Clear out as much of the sealant patch as possible using a utility knife. Thread an M8 bolt down each of the exposed threaded inserts to ensure they run freely and there is no sealant blocking the threads.