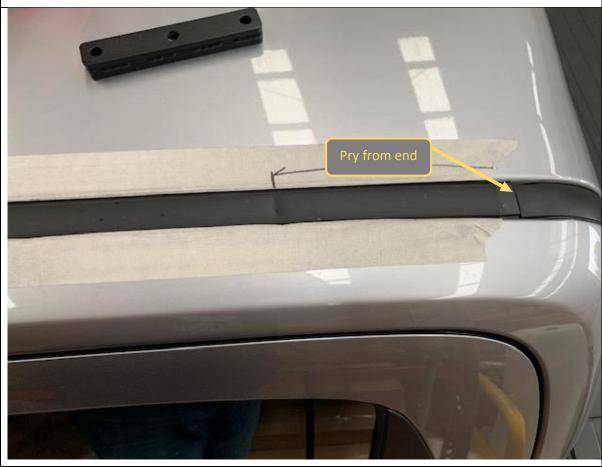

# Models WITHOUT Roof Rails. If Roof Rails fitted Skip to Step 8

- 1. Place masking tape on the roof adjacent to the rubber roof trim.
- 2. Using a trim tool or large flat blade screwdriver, carefully pry end of ditch rubber up from rearward end of roof.
- 3. Gradually pull/pry off the entire ditch rubber