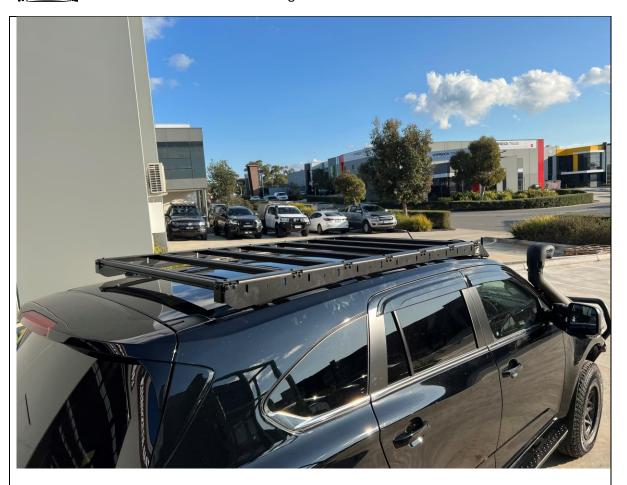

#### **TOOLS REQUIRED**

13mm Spanner

FASTENERS 8x M8x20 Hex Bolt 8x M8 HD Flat Washer

- 49. Double Check all Fasteners are tight.
- 50. Fit the Offroad animal logo plates to the side of the rack near the wind deflector, one each side.
- 51. With That you are done! Head Bush and Enjoy your new rack!