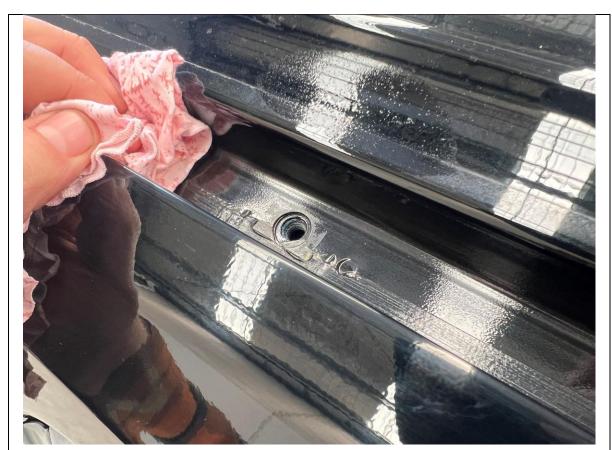

#### **FASTENERS**

M8 Cage Nut

Isuzu MUX 2021+ Scout Roof Rack

33. Clean the area around all of the mounting points with isopropyl alcohol or wax and grease remover solvent to ensure a good sealant bond.

**TOOLS REQUIRED** 

- 34. Working one mount at a time fit the mounts according to the following steps.
- 35. First apply a generous amount of sealant around the bolt hole locations on the roof.

**TOOLS REQUIRED** 