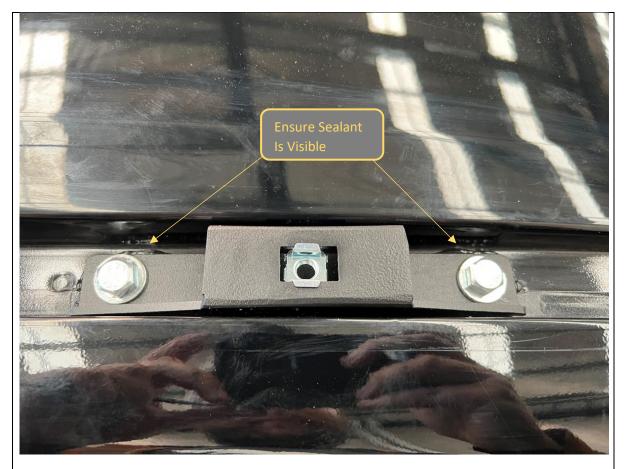

#### **FASTENERS**

1x M8x40 Hex Bolt 1xM8 Flat Washer HD 1x M8 Cage Nut

**Each Mount** 

Isuzu MUX 2021+ Scout Roof Rack

- 43. After mounts are tightened check sealant.
  Squeeze out should be visible around all mounts.
- 44. If insufficient sealant visible, remove mount and apply more sealant to ensure water tight seal is made.

#### **TOOLS REQUIRED**

Isuzu MUX 2021+ Scout Roof Rack

- 45. With assistance from another person, lift the rack onto the vehicle.
- 46. Position rack such that the rack feet sit upon the mounting blocks and align with the M8 Cage Nuts
- 47. Secure rack to track using M8x20 Hex head bolts and M8 Flat washers.
- 48. Tighten gradually, partially tightening each bolt moving around in a circular pattern until all bolts are tight.