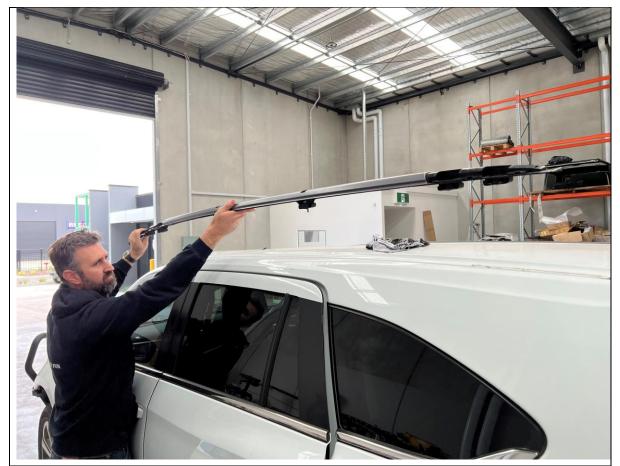

#### **TOOLS REQUIRED**

Isuzu MUX 2021+ Scout Roof Rack

- 45. With assistance from another person, lift the rack onto the vehicle.
- 46. Position rack such that the rack feet sit upon the mounting blocks and align with the M8 Cage Nuts
- 47. Secure rack to track using M8x20 Hex head bolts and M8 Flat washers.
- 48. Tighten gradually, partially tightening each bolt moving around in a circular pattern until all bolts are tight.

#### **TOOLS REQUIRED**

13mm Spanner

FASTENERS 8x M8x20 Hex Bolt 8x M8 HD Flat Washer

- 49. Double Check all Fasteners are tight.
- 50. Fit the Offroad animal logo plates to the side of the rack near the wind deflector, one each side.
- 51. With That you are done! Head Bush and Enjoy your new rack!