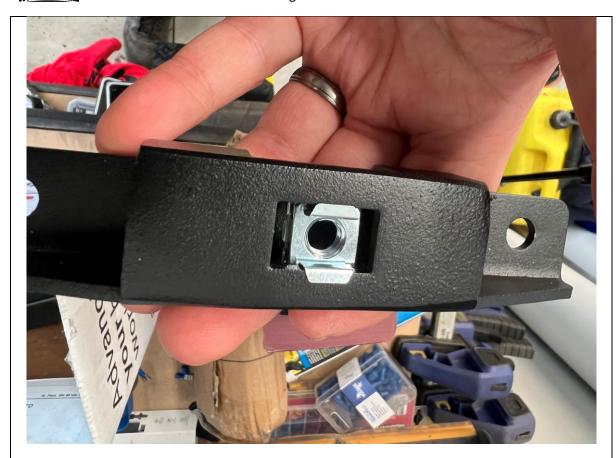

#### **FASTENERS**

6x M6x16 Button head bolt. 6x M6 Flat Washer 6x M6 Flange Nut 5x M8x16 Button head bolt 5x M8 Flat Washer

- 31. Pre fit the M8 Cage nut to the front and rear mounting brackets. A small flat screwdriver can be used to assist in pushing the cage nut into position.
- 32. Do Not Pre fit the cage nut to the single bolt center mounts at this stage.

#### **FASTENERS**

M8 Cage Nut

Isuzu MUX 2021+ Scout Roof Rack

33. Clean the area around all of the mounting points with isopropyl alcohol or wax and grease remover solvent to ensure a good sealant bond.