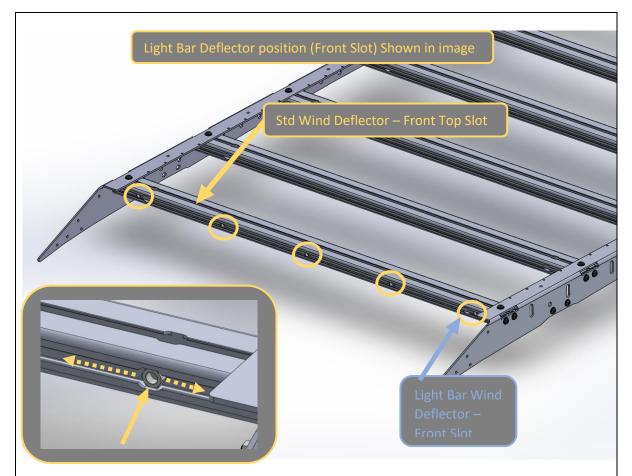

#### **FASTENERS**

5x M8 Nuts 5x M8x16 Button head bolt 5x M8 Black Washer

Per Side

Isuzu MUX 2021+ Scout Roof Rack

- 24. If fitting the standard wind deflector fit the 5x M8 nuts to the top front slot of the front most extrusion member.
- 25. Move nuts side to side using screwdriver to move nuts into correct positions. Gravity should hold the nut in position.
- 26. If fitting the optional light bar wind deflector, fit the nuts to the front slot of the front first extrusion member.