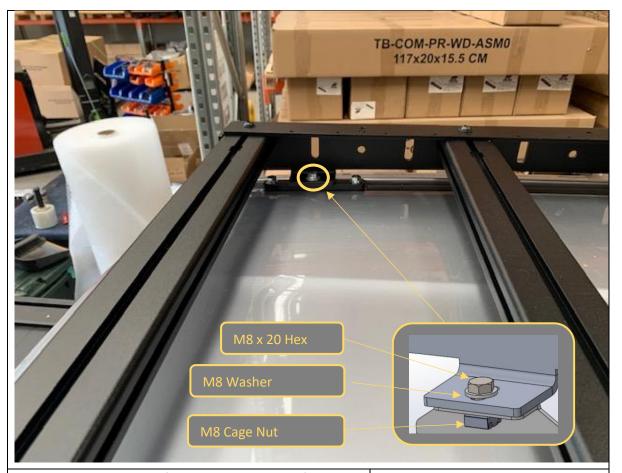

#### **TOOLS REQUIRED**

Isuzu MUX 2021+ Scout Roof Rack

- 45. With assistance from another person, lift the rack onto the vehicle.
- 46. Position rack such that the rack feet sit upon the mounting blocks and align with the M8 Cage Nuts
- 47. Secure rack to track using M8x20 Hex head bolts and M8 Flat washers.
- 48. Tighten gradually, partially tightening each bolt moving around in a circular pattern until all bolts are tight.

#### **TOOLS REQUIRED**

13mm Spanner

FASTENERS 8x M8x20 Hex Bolt 8x M8 HD Flat Washer

- 49. Double Check all Fasteners are tight.
- 50. Fit the Offroad animal logo plates to the side of the rack near the wind deflector, one each side.
- 51. With That you are done! Head Bush and Enjoy your new rack!