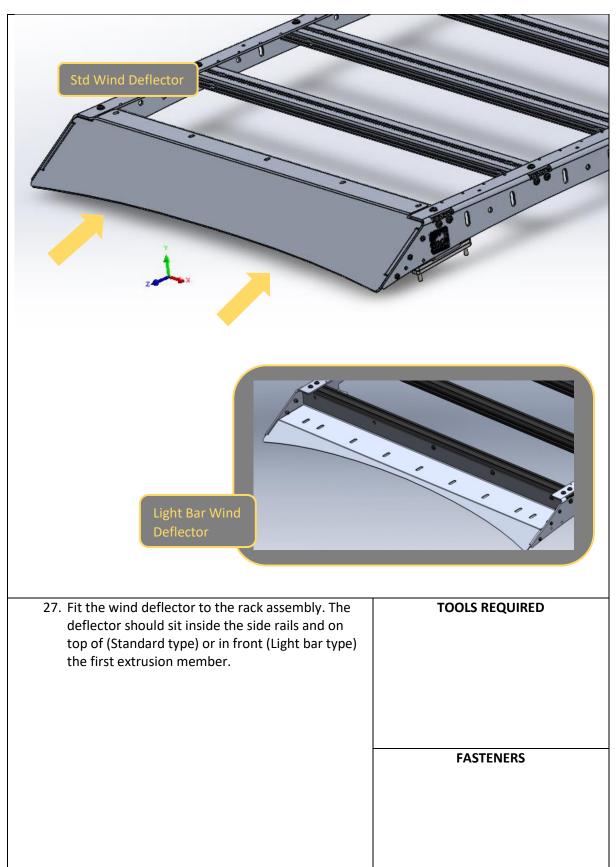

#### **FASTENERS**

5x M8 Nuts 5x M8x16 Button head bolt 5x M8 Black Washer

Per Side

Isuzu MUX 2021+ Scout Roof Rack

- 24. If fitting the standard wind deflector fit the 5x M8 nuts to the top front slot of the front most extrusion member.
- 25. Move nuts side to side using screwdriver to move nuts into correct positions. Gravity should hold the nut in position.
- 26. If fitting the optional light bar wind deflector, fit the nuts to the front slot of the front first extrusion member.

### TOOLS REQUIRED Screwdriver

**FASTENERS** 5x M8 Nuts

Isuzu MUX 2021+ Scout Roof Rack

Isuzu MUX 2021+ Scout Roof Rack

- 28. Secure the wind deflector to the side rails with M6x16 button head bolts, Flat washers, and flange nuts.
- 29. Secure the wind deflector to the extrusion with M8x16 button head bolts and Flat washers into the nuts in the front extrusion.
- 30. Once fitted ensure all bolts are tightened.