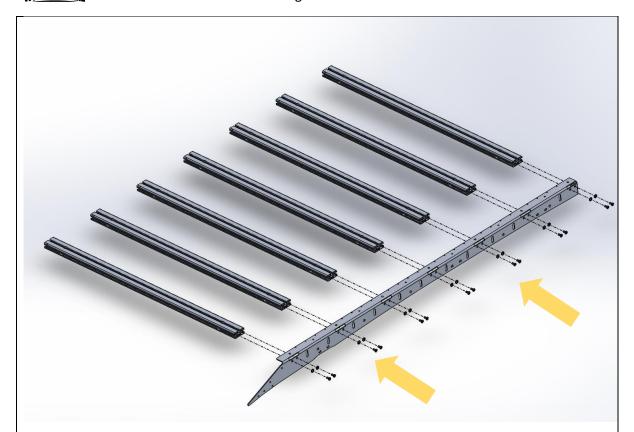

#### **FASTENERS**

Refer to track fitting instructions.

Isuzu MUX 2021+ Scout Roof Rack

17. Fit the side rail to the extrusion,

This is easiest to do when the ends of the extrusions are hanging over the edge of a table / workbench.

- 18. Secure using M8x16 Button Head bolts through the side face into the Tapped holes on the side face of the extrusion.
- 19. Complete steps 3 through 5 for the other side of the rack assembly to fit the other side rail.