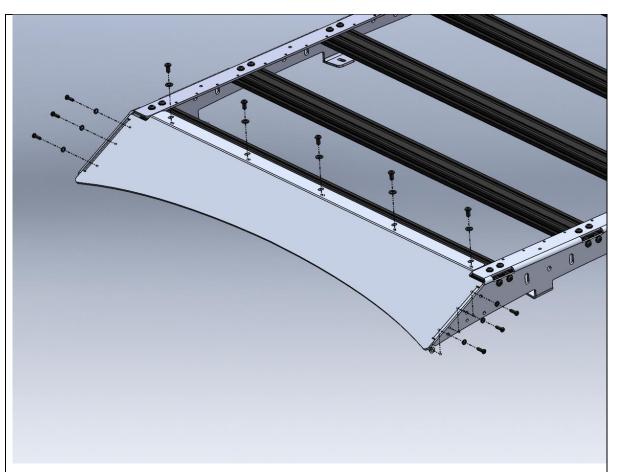

### TOOLS REQUIRED Screwdriver

**FASTENERS** 5x M8 Nuts

Isuzu MUX 2021+ Scout Roof Rack

Isuzu MUX 2021+ Scout Roof Rack

- 28. Secure the wind deflector to the side rails with M6x16 button head bolts, Flat washers, and flange nuts.
- 29. Secure the wind deflector to the extrusion with M8x16 button head bolts and Flat washers into the nuts in the front extrusion.
- 30. Once fitted ensure all bolts are tightened.

#### **FASTENERS**

6x M6x16 Button head bolt. 6x M6 Flat Washer 6x M6 Flange Nut 5x M8x16 Button head bolt 5x M8 Flat Washer

- 31. Pre fit the M8 Cage nut to the front and rear mounting brackets. A small flat screwdriver can be used to assist in pushing the cage nut into position.
- 32. Do Not Pre fit the cage nut to the single bolt center mounts at this stage.