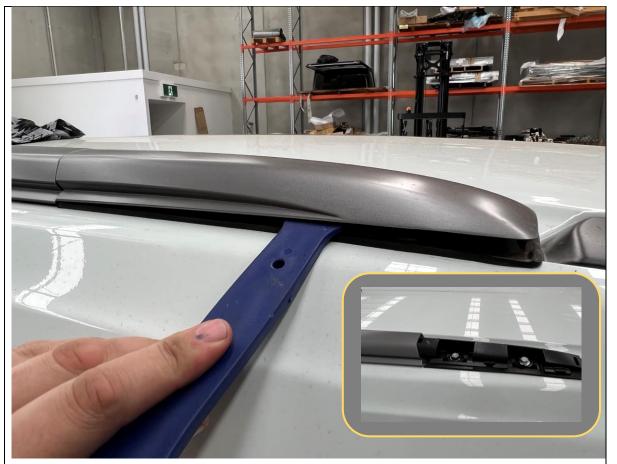

### TOOLS REQUIRED

5mm Hex Key

**FASTENERS**OE Bolts, Discard.

Isuzu MUX 2021+ Scout Roof Rack

13. Working from one end, carefully pry the roof rail off the roof surface, gradually releasing the adhesive strip as you go.