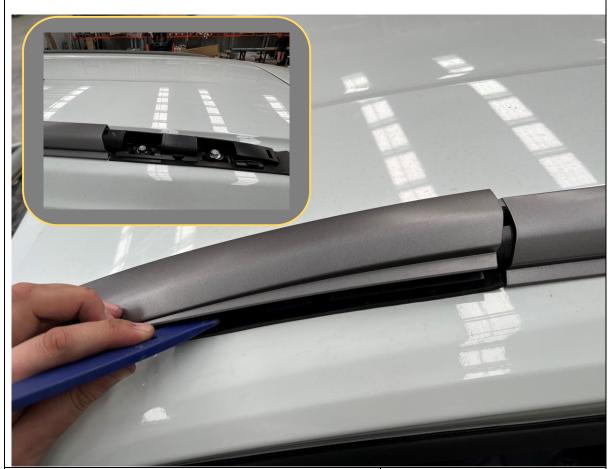

# Models WITH Roof Rails. If Roof Rails NOT FITTED Skip to Step16

8. Using a plastic trim tool to prevent marking of roof, unclip the plastic cover at the front end of the roof rail, uncovering the forward roof rail bolts