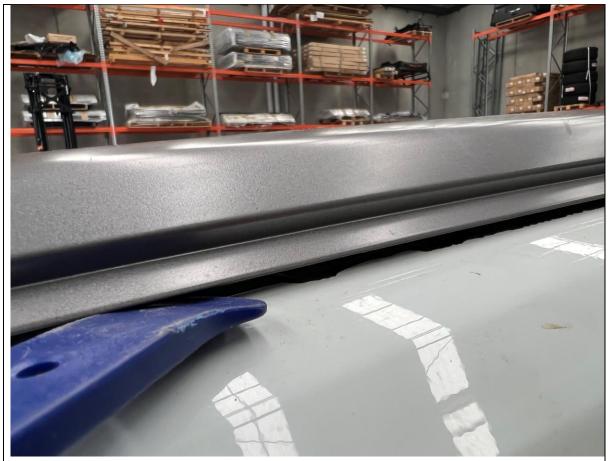

### TOOLS REQUIRED

Utility Knife

Isuzu MUX 2021+ Scout Roof Rack

6. Using a small screwdriver or pick, push through the factory sealant patches covering the threaded mounting points in the roof.

These areas are visible as the small circular depressions in the raised square patches.

7. Clear out as much of the sealant patch as possible using a utility knife. Thread an M8 bolt down each of the exposed threaded inserts to ensure they run freely and there is no sealant blocking the threads.