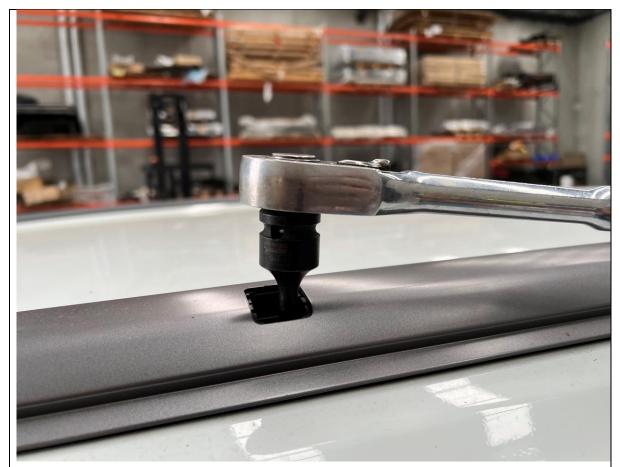

Low profile 1/4" Drive sockets make this process much easier.

42. Once secured fit the M8 Cage nut to the mount.

#### **FASTENERS**

1x M8x40 Hex Bolt 1xM8 Flat Washer HD 1x M8 Cage Nut

**Each Mount** 

Isuzu MUX 2021+ Scout Roof Rack

- 43. After mounts are tightened check sealant.
  Squeeze out should be visible around all mounts.
- 44. If insufficient sealant visible, remove mount and apply more sealant to ensure water tight seal is made.