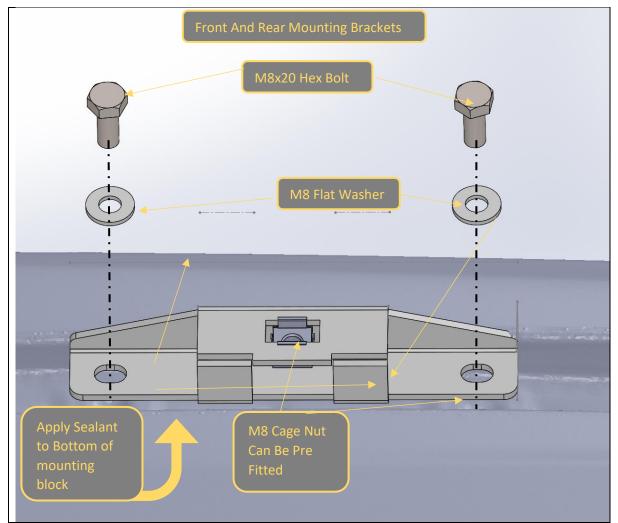

- 36. Fit the mounting brackets to the fixed roof mounts on the vehicle. The mounts have different hole spacing front (135mm) and rear (120mm).
- 37. Apply Automotive Grade sealant to the bottom face of the mounting block (side with hexagonal cutout)
- 38. Place bracket over mounting points and secure with M8x20 Hex bolts and M8 Flat washers. Tighten gradually, partially tightening each bolt and alternating until both bolts are tight.

#### **TOOLS REQUIRED**

13 mm Spanner / Socket 1/4in drive socket suggested

#### **FASTENERS**

2x M8x40 Hex Bolt 2xM8 Flat Washer HD

**Each Mount** 

- 39. Fit the center mounting brackets to the fixed roof mounts on the vehicle.
- 40. Apply Automotive Grade sealant to the bottom face of the mounting block (side with hexagonal cutout)
- 41. Place bracket over mounting point and secure with M8x20 Hex bolts and M8 Flat washers. Tighten fully whilst holding mount straight.