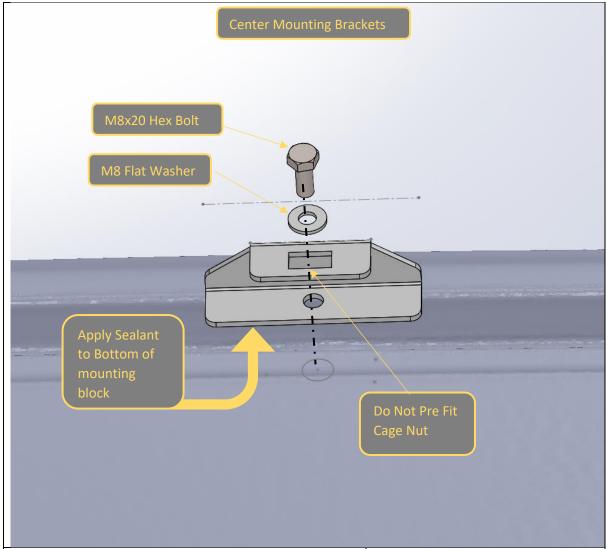

#### **TOOLS REQUIRED**

13 mm Spanner / Socket 1/4in drive socket suggested

#### **FASTENERS**

2x M8x40 Hex Bolt 2xM8 Flat Washer HD

**Each Mount** 

- 39. Fit the center mounting brackets to the fixed roof mounts on the vehicle.
- 40. Apply Automotive Grade sealant to the bottom face of the mounting block (side with hexagonal cutout)
- 41. Place bracket over mounting point and secure with M8x20 Hex bolts and M8 Flat washers. Tighten fully whilst holding mount straight.

Low profile 1/4" Drive sockets make this process much easier.

42. Once secured fit the M8 Cage nut to the mount.

#### **FASTENERS**

1x M8x40 Hex Bolt 1xM8 Flat Washer HD 1x M8 Cage Nut

**Each Mount** 

Isuzu MUX 2021+ Scout Roof Rack

- 43. After mounts are tightened check sealant.
  Squeeze out should be visible around all mounts.
- 44. If insufficient sealant visible, remove mount and apply more sealant to ensure water tight seal is made.