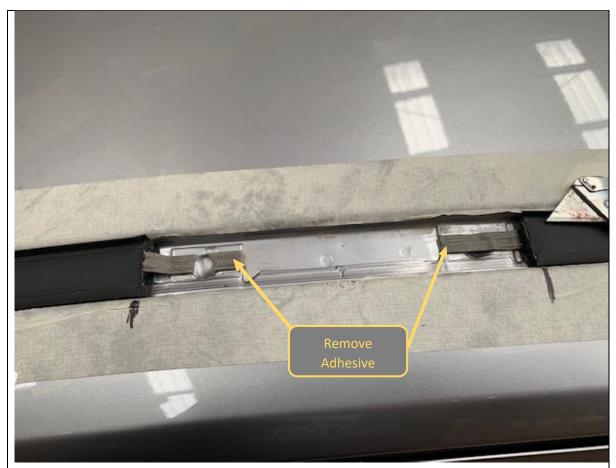

### TOOLS REQUIRED

Utility Knife

Isuzu MUX 2021+ Scout Roof Rack

6. Using a small screwdriver or pick, push through the factory sealant patches covering the threaded mounting points in the roof.

These areas are visible as the small circular depressions in the raised square patches.

7. Clear out as much of the sealant patch as possible using a utility knife. Thread an M8 bolt down each of the exposed threaded inserts to ensure they run freely and there is no sealant blocking the threads.