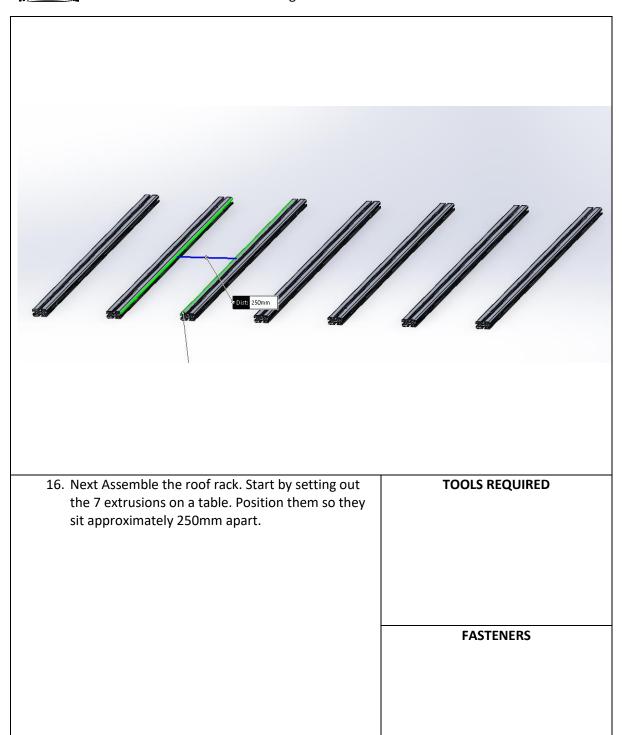

using 12mm socket or spanner.

TOOLS REQUIRED

12mm Socket or Spanner

**FASTENERS** OE Bolts, Discard.



Isuzu MUX 2021+ Scout Roof Rack



12. Remove the Center track bolts, using 5mm Hex key or hex key socket or

### TOOLS REQUIRED

5mm Hex Key

**FASTENERS**OE Bolts, Discard.



Isuzu MUX 2021+ Scout Roof Rack



13. Working from one end, carefully pry the roof rail off the roof surface, gradually releasing the adhesive strip as you go.

TOOLS REQUIRED

Plastic Trim tool



Isuzu MUX 2021+ Scout Roof Rack



- 14. Once adhesive is released, lift off factory roof rail.
- 15. Complete roof rail removal steps for other side of the vehicle

### TOOLS REQUIRED

Refer to track fitting instructions

#### **FASTENERS**

Refer to track fitting instructions.



Isuzu MUX 2021+ Scout Roof Rack





17. Fit the side rail to the extrusion,

This is easiest to do when the ends of the extrusions are hanging over the edge of a table / workbench.

- 18. Secure using M8x16 Button Head bolts through the side face into the Tapped holes on the side face of the extrusion.
- 19. Complete steps 3 through 5 for the other side of the rack assembly to fit the other side rail.

**TOOLS REQUIRED** 

5MM Hex Key

#### **FASTENERS**

14x M8x20Button head bolt. 14x M8 Flat Washer



- 20. Insert M8 Nut into each track for securing top face of side rail.
- 21. Drop nut into slot in extrusion, then slide nut sideways in slot and align with hole in the side rail.
- 22. Secure with M8x16 Bolt + Flat Washer.
- 23. Complete steps 6 through 9 for the other side of the rack assembly to fit the other side rai