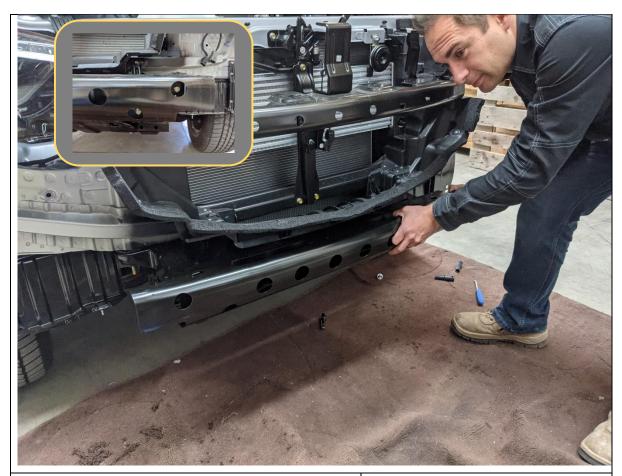

#### **FASTENERS**

Factory 14mm head bolts.
Retain for refitment.

- 18. Remove the 4x 14mm head bolts that secure the impact beam to the chassis
- 19. Remove and discard the impact beam. Retain bolts for fitting of mount.

# TOOLS REQUIRED 14mm socket

#### **FASTENERS**

Retain for re-fitment of mounts

- 20. Remove the 10mm bolts securing the bottom bumper supports.
- 21. Remove and discard the bumper supports

10mm socket