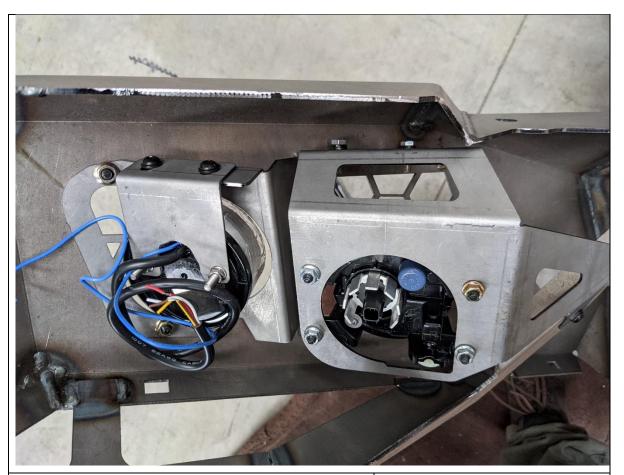

#### **FASTENERS**

4x M6x16 Button Head Screw 4x M6 Flat Washer 4x M6 Flange Nut

- 47. Fit the fog lamp bracket to the light mesh using M6x20 Bolts, flat washers, and flange nuts.
- 48. Insert the assembled light bracket / mesh panel into the wing of the bar.
- 49. Secure to wing brace with supplied M6x16 button head bolts, washers, and flange Nuts

#### TOOLS REQUIRED 4mm Hex Key

#### **FASTENERS**

1x M6x16 Button Head Screw
1x M6 Flat Washer
1x M6 Flange Nut
2x M6x20 Hex
2x M6 Flat Washer
2x M6 Flange Nut

Per side

- 50. Secure Light assembly to the wing of bar using with supplied M6x16 button head bolts, washers, and flange Nuts
- 51. Re install wiring harness to bar and plug in connectors for fog light.
- 52. Cut off connectors for park and indicator lamps and complete wiring for the Indicator / Parker Lamp as follows.