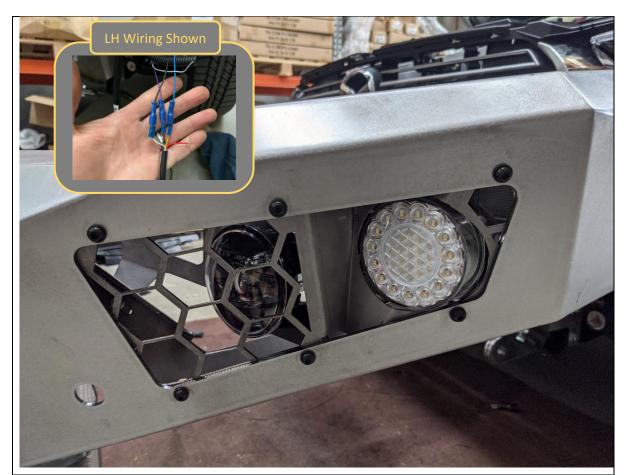

#### **FASTENERS**

1x M6x16 Button Head Screw
1x M6 Flat Washer
1x M6 Flange Nut
2x M6x20 Hex
2x M6 Flat Washer
2x M6 Flange Nut

Per side

- 50. Secure Light assembly to the wing of bar using with supplied M6x16 button head bolts, washers, and flange Nuts
- 51. Re install wiring harness to bar and plug in connectors for fog light.
- 52. Cut off connectors for park and indicator lamps and complete wiring for the Indicator / Parker Lamp as follows.

| Function       | Loom Wire    | Lamp Wire |
|----------------|--------------|-----------|
|                | Colour       | Colour    |
| Earth          | Black + Grey | White     |
| Parker Lamp    | Blue         | Yellow    |
| Indicator LH   | Purple       | Brown     |
| Indicator RH   | Light Blue   | Brown     |
| DRL (Not Used) | N/A          | Red       |