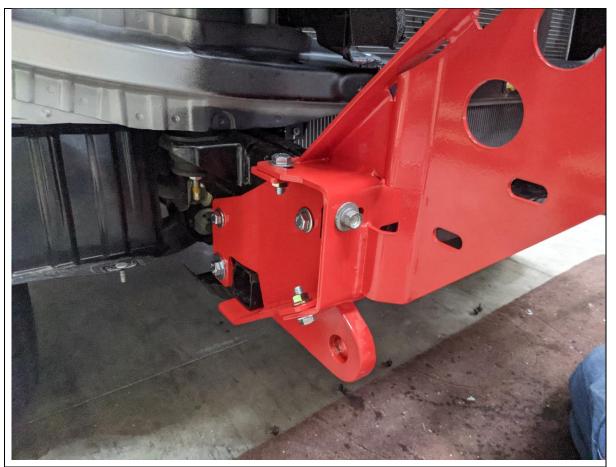

#### **FASTENERS**

2x Factory M10x1.25P Bolts 3x M10x30 Hex Bolt 3x M10 Flat washer 3x M10 Flange Nut

**Per Side** 

- 66. With assistance, either from another person or a lifting trolley, lift the bar onto the mounts on the vehicle.
- 67. Secure bar to mount with 4x M12x30 Bolts, heavy duty washers and 3x M12 Nyloc and 1x M12 flange nut per side. Finger tight at this stage.
- 68. With assistance, from another person, align the bar with the edges of the vehicle. Adjust such that the clearances are neat and even side to side. When happy, tighten the bolts with the flange nut to lock the bar in position.

Acceptable range of clearances shown in image above.

69. Once in position, tighten the M12 bolts using socket and spanner. An impact driver may be used to speed up this process.