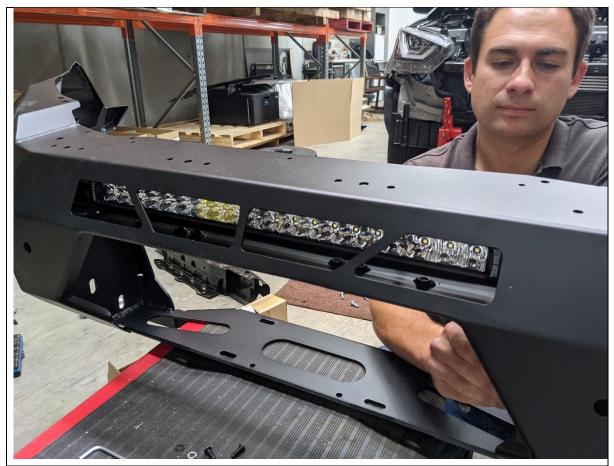

Depends on winch supplied fasteners

- 76. Fit the Mesh Fairlead Mount (M-0014) to the center of the bar, using M8x16 Button head (Top), M8x20 Button Head (Bottom) M8 Flat Washers and M8 Flange Nuts.
- 77. Tighten fasteners using 13mm socket / spanner and 5mm Allen Wrench.

#### **FASTENERS**

2x M8x16 Button Head 2x M8x20 Button Head 4x M8 Flange Nut 4x M8 Flat Washer

- 78. Fit Mesh Infill Panels (M-0008L/R). Secure with M8x16 button head bolt and M8 flat washer into the threaded insert in bar for top mount. The flange of the infill panel should sit on the inside of the bar.
- 79. Don't fit any bolts to bottom holes at this stage.
- 80. Tighten top fasteners using 5mm Allen Wrench.