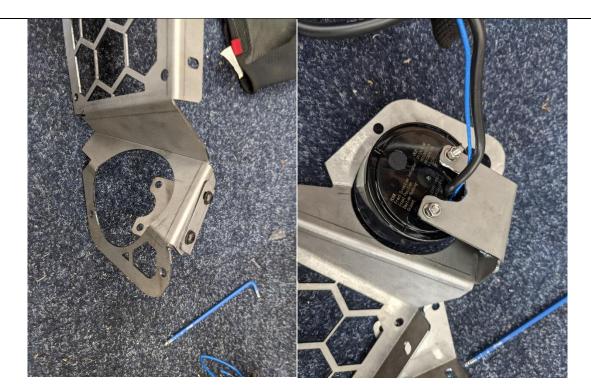

TOOLS REQUIRED

Utility knife or
air hacksaw

- 27. Unplug the electrical connectors from the fog light and indicators.
- 28. Remove the harness clips from the bumper using a trim tool.
- 29. Set aside harness for re-fitment to Offroad Animal Bar.
- 30. If equipped, remove the parking sensors and parking sensor harness from the bumper.

# TOOLS REQUIRED Trim Tools

- 31. Remove fog lights from the bumper using Phillips head screwdriver.
- 32. Discard the factory Philips head screws.

Phillips head screwdriver