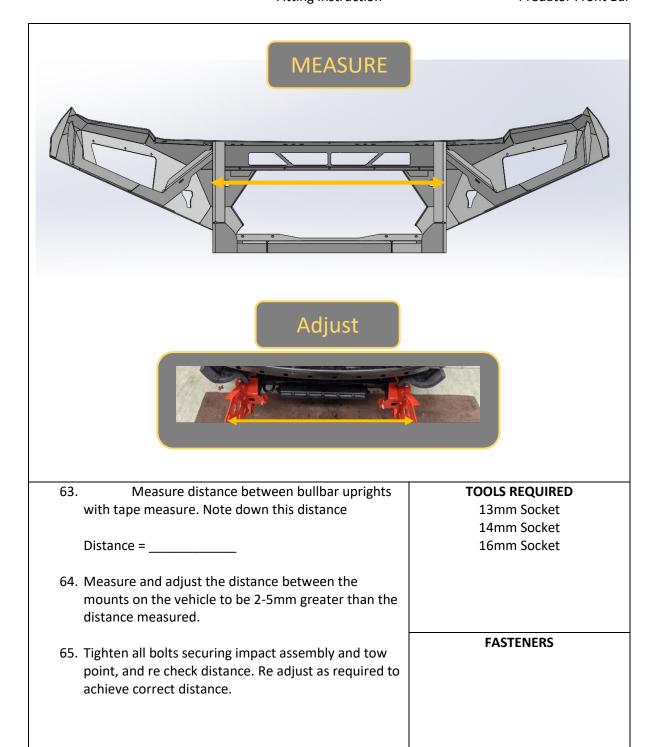

# TOOLS REQUIRED Utility Knife

- 97. Re-check that all fasteners are tight.
- 98. Re-fit number plate to number plate flip.
- 99. You're done. Hit the tracks and enjoy your newly protected BT-50!