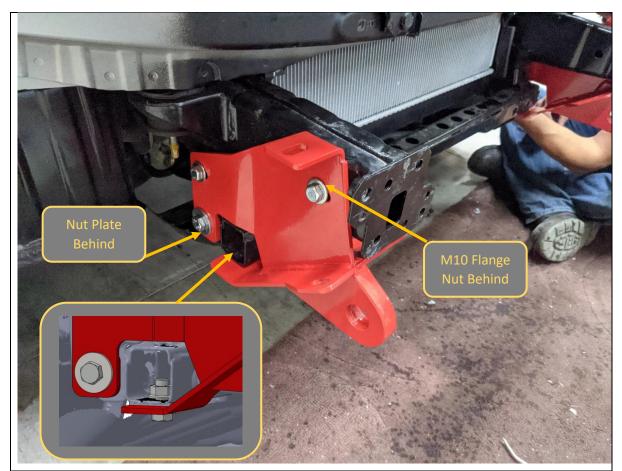

#### **FASTENERS**

2x M8x16 Button Head 2x M8 Flat Washer

81. Re-connect light and parking sensor (if equipped) wiring connectors.

- 82. Before fitting bash plate, remove the M10x30 Bolt on the inside of the tow point / impact assembly joint.
- 83. Fit Center Bash Plate using M8x20 button head, flat washer and flange nut to front face. Ensure these fasteners pass through the side mesh panels.
- 84. Fit secondary bash plate to chassis crossmember using OE bolts removed from factory guard in same location.
- 85. Secure back of Center Bash Plate and front of secondary bash plate using M10x30 hex head, flat washers and M10 flange nut removed in previous step, through the tow point / impact assembly parts.
- 86. Use additional M10x30 hex head, flat washer and M10 flange nut to secure center point on Bash plates
- 87. Tighten All bottom fasteners using 16/17mm spanner & socket
- 88. Tighten front fasteners using 13mm socket / spanner and 5mm Allen Wrench. Reach through access hole in mesh panel to reach nut.

16/17mm Spanner 16/17mm Socket 5mm Allen Key 13mm spanner

#### **FASTENERS**

4x M8x20 Button Head 4x M8 Flange Nut 4x M8 Flat Washer

- 89. Remove the outside top bolts from impact assembly/tow point.
- 90. Fit the side under panels by first sitting the bottom mount on top of the impact assembly, then inserting the 5x M6x16 bolts into the cage nuts fitted earlier
- 91. Tighten with 4mm Allen wrench
- 92. Secure bottom of side under panel to mount using bolt removed from joint earlier.
- 93. Tighten with 16/17mm spanner / socket