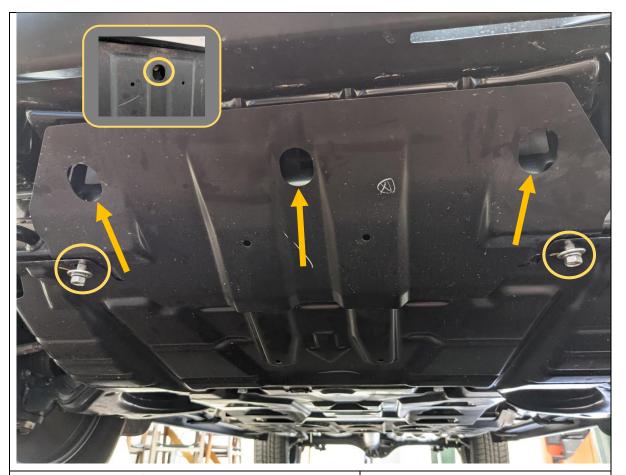

#### **FASTENERS**

**Factory Clips** 

17. Remove the front skid plate by removing the 5x 14mm head bolts securing it to the chassis.

Note 3x of the bolts are recessed into the skid plate, shown with arrows.

#### **TOOLS REQUIRED**

14mm socket Short extension bar