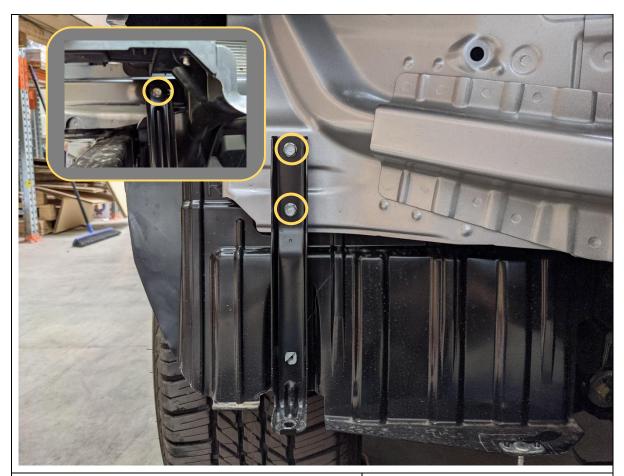

#### **FASTENERS**

Retain for re-fitment of mounts

- 20. Remove the 10mm bolts securing the bottom bumper supports.
- 21. Remove and discard the bumper supports

10mm socket

#### **FASTENERS**

Factory 10mm head bolts Discard

- 22. Remove the 10mm and Philips head screws securing the plastic bumper supports beside the headlights. Retain the screw that secures the bumper support to the headlight.
- 23. Remove the bumper supports, a firm tug will be required to release the clips. Discard
- 24. Fit the headlight support bracket between the fender and headlight. Re-use factory bolt to secure bracket to headlight and use M6x16 flat washer and flange nut to secure to fender.
- 25. Complete on both sides of vehicle