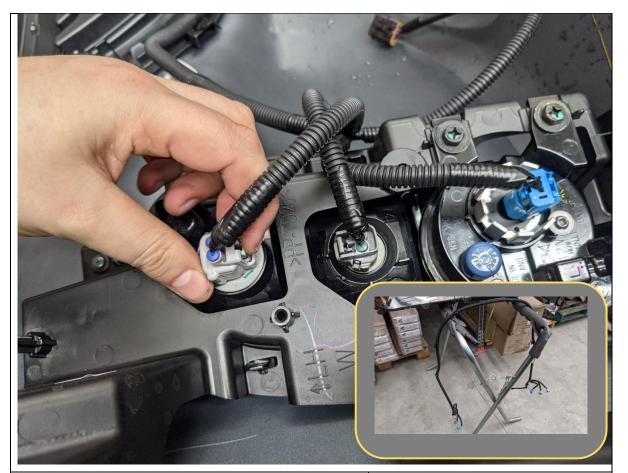

TOOLS REQUIRED

Utility knife or
air hacksaw

- 27. Unplug the electrical connectors from the fog light and indicators.
- 28. Remove the harness clips from the bumper using a trim tool.
- 29. Set aside harness for re-fitment to Offroad Animal Bar.
- 30. If equipped, remove the parking sensors and parking sensor harness from the bumper.

# TOOLS REQUIRED Trim Tools

- 31. Remove fog lights from the bumper using Phillips head screwdriver.
- 32. Discard the factory Philips head screws.

Phillips head screwdriver