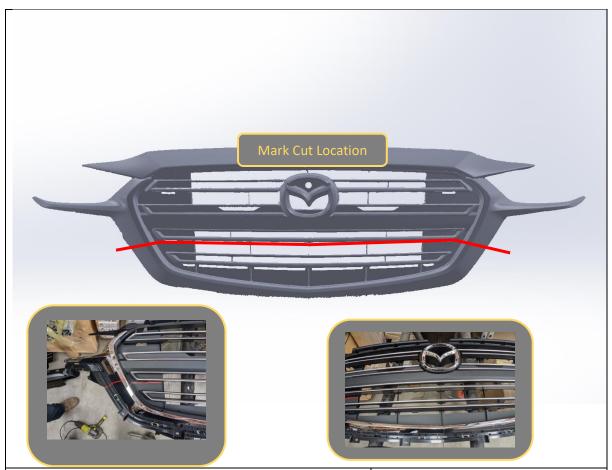

34. Discard the lower half of bumper.

TOOLS REQUIRED
Flat Screwdriver

35. Mark location of grille cut on grille, just below the first "Bar" Below the Mazda badge, as per the above image.

TOOLS REQUIRED
Paint Pen

- 36. Perform cut along marked line using angle grinder or Air Hacksaw.
- 37. Discard lower part of grille.
- 38. Mark secondary trim to remove the black plastic parts under the chrome trim as shown in image.
  - Take care to mark the cut at the far tips of trim exactly as per the image shown.
- 39. Perform second cut along marked lines using angle grinder or Air Hacksaw.