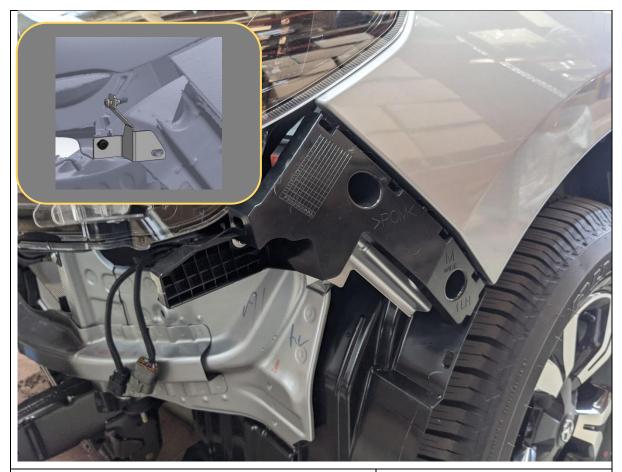

#### **FASTENERS**

Retain for re-fitment of mounts

- 20. Remove the 10mm bolts securing the bottom bumper supports.
- 21. Remove and discard the bumper supports

10mm socket

#### **FASTENERS**

Factory 10mm head bolts Discard

- 22. Remove the 10mm and Philips head screws securing the plastic bumper supports beside the headlights. Retain the screw that secures the bumper support to the headlight.
- 23. Remove the bumper supports, a firm tug will be required to release the clips. Discard
- 24. Fit the headlight support bracket between the fender and headlight. Re-use factory bolt to secure bracket to headlight and use M6x16 flat washer and flange nut to secure to fender.
- 25. Complete on both sides of vehicle