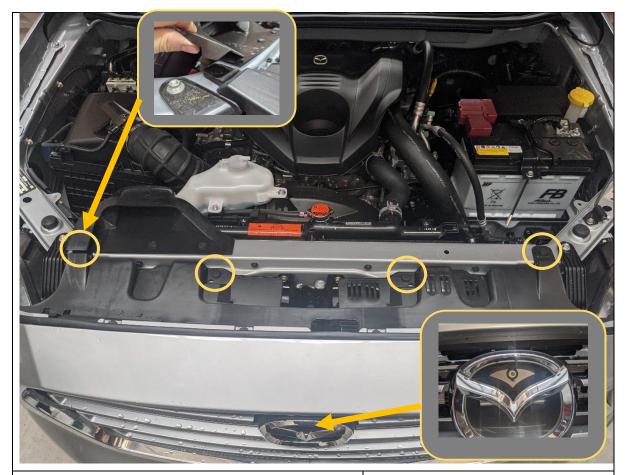

- 1. Open the Bonnet.
- 2. Remove the 4x Clips securing the top of the grille by levering up center part using small flat blade screwdriver
- 3. Remove phillips head screw securing center of grille inside the "Mazda" badge.

#### **FASTENERS**

**Retain Factory Clips and Screw** 

 Remove the three screws securing the bottom edge of the bumper, using 10mm Socket / Spanner TOOLS REQUIRED

10mm socket / spanner

- 5. Remove the clips on the underside of the wheel arch by the bumper to quarter panel seam, and under the bottom of the bumper near wheel as shown.
- 6. Remove using same technique as other clips
- 7. Remove the 10mm nut securing bottom of bumper.
- 8. Repeat for other side of vehicle