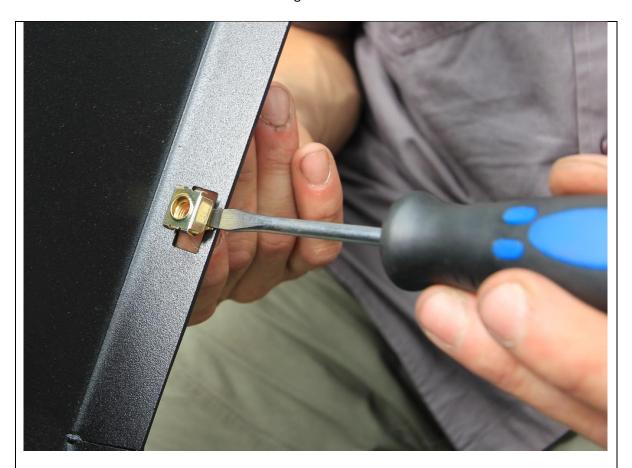

#### **FASTENERS**

Supplied with Light bar

57. Fit 5x cage nuts from small parts kit to rectangular slots in bottom of wing.

Use a small flat bladed screwdriver to push the edge of the cage to engage with the slot to aid fitting.

**TOOLS REQUIRED**Flat Blade Screwdriver

- 58. Fit the Tow Point to the chassis using a M10 Flange Nut behind the center of the chassis rail and the M10 / M12 nut plate behind the rear section of chassis. Use M12X30 bolt with flange nut inside chassis rail for bottom of mount.
- 59. Secure in place to threaded mounting points in chassis using original factory bolts. Leave bolts loose at this stage.