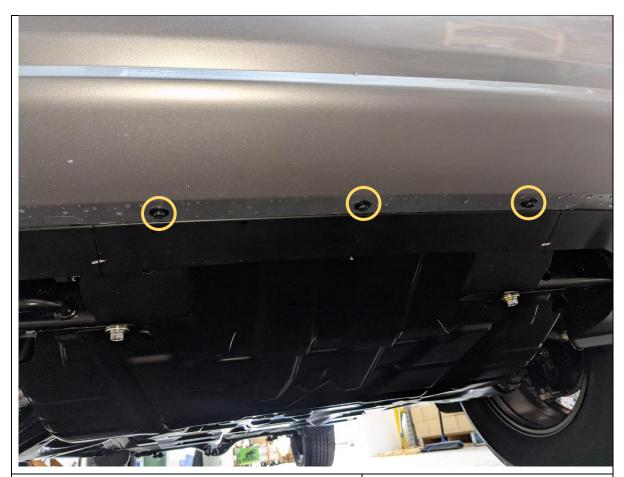

#### **FASTENERS**

**Retain Factory Clips and Screw** 

 Remove the three screws securing the bottom edge of the bumper, using 10mm Socket / Spanner TOOLS REQUIRED

10mm socket / spanner

- 5. Remove the clips on the underside of the wheel arch by the bumper to quarter panel seam, and under the bottom of the bumper near wheel as shown.
- 6. Remove using same technique as other clips
- 7. Remove the 10mm nut securing bottom of bumper.
- 8. Repeat for other side of vehicle