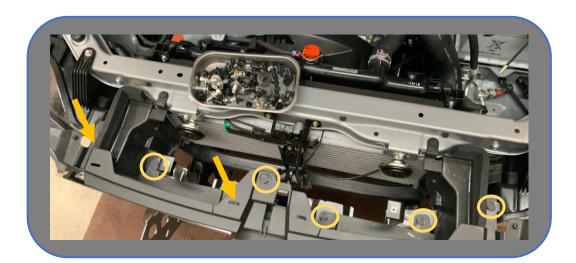

#### **FASTENERS**

**Factory Clips** 

12. Remove the clips securing the Grille to the vehicle

**TOOLS REQUIRED** 

Small flat blade screwdriver

**FASTENERS** 

**Factory Clips** 

- 13. Remove the clips securing the bumper to the vehicle
- 14. Release the bumper clips by pulling bumper away from bottom of headlights, starting from the outside and working in.
- 15. When bumper is loose, reach in and disconnect the wiring harness located under the left-hand headlight.
- 16. Remove bumper from car and set aside on soft blanket or panel stand.

Small flat blade screwdriver

#### **FASTENERS**

**Factory Clips** 

17. Remove the front skid plate by removing the 5x 14mm head bolts securing it to the chassis.

Note 3x of the bolts are recessed into the skid plate, shown with arrows.