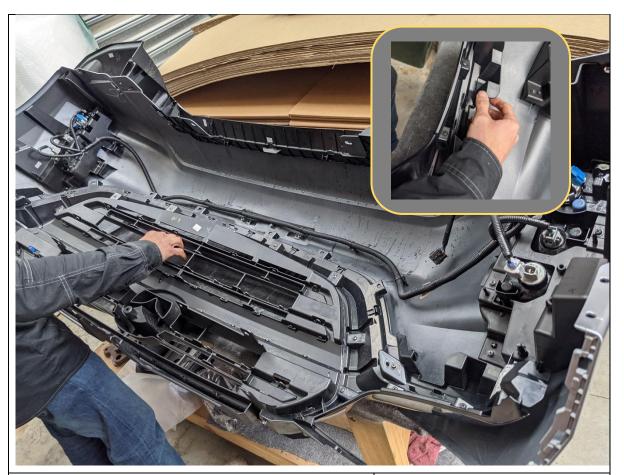

4mm Allen Key

#### **FASTENERS**

2x M6x16 Button Head Screw 2x M6Flat Washer 2x M6 Flange Nut

Per side

46. Fit the factory Fog lights to the fog light brackets using supplied M6x16 button head screws, flat washers, and flange nuts.