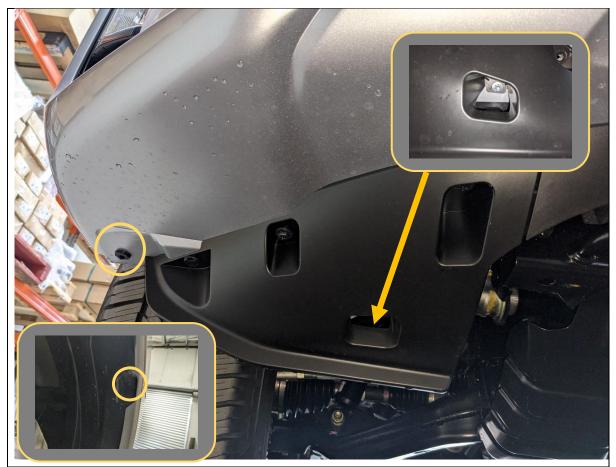

#### **FASTENERS**

**Retain Factory Clips and Screw** 

 Remove the three screws securing the bottom edge of the bumper, using 10mm Socket / Spanner TOOLS REQUIRED

10mm socket / spanner

- 5. Remove the clips on the underside of the wheel arch by the bumper to quarter panel seam, and under the bottom of the bumper near wheel as shown.
- 6. Remove using same technique as other clips
- 7. Remove the 10mm nut securing bottom of bumper.
- 8. Repeat for other side of vehicle