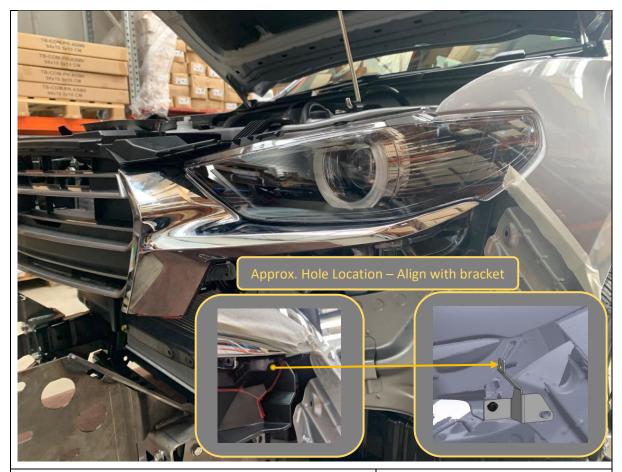

#### **FASTENERS**

Factory 10mm head bolts Discard

- 22. Remove the 10mm and Philips head screws securing the plastic bumper supports beside the headlights. Retain the screw that secures the bumper support to the headlight.
- 23. Remove the bumper supports, a firm tug will be required to release the clips. Discard
- 24. Fit the headlight support bracket between the fender and headlight. Re-use factory bolt to secure bracket to headlight and use M6x16 flat washer and flange nut to secure to fender.
- 25. Complete on both sides of vehicle

# **TOOLS REQUIRED**Angle Grinder or Air Hacksaw

- 40. Re-Fit the grille to the vehicle, and secure in position with a few clips
- 41. Align and drill hole where black plastic under chrome trim meets the headlight support bracket top hole.
- 42. Secure with M5 screw and flange nut supplied
- 43. Fully replace grille to car, reversing previous steps and replacing all clips.