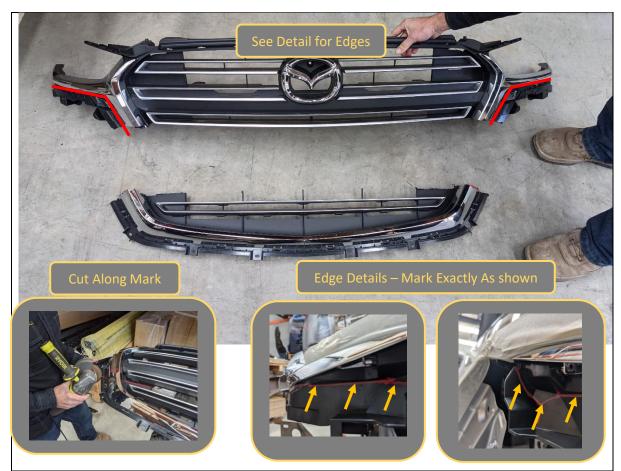

- 36. Perform cut along marked line using angle grinder or Air Hacksaw.
- 37. Discard lower part of grille.
- 38. Mark secondary trim to remove the black plastic parts under the chrome trim as shown in image.
  - Take care to mark the cut at the far tips of trim exactly as per the image shown.
- 39. Perform second cut along marked lines using angle grinder or Air Hacksaw.

# **TOOLS REQUIRED**Angle Grinder or Air Hacksaw

- 40. Re-Fit the grille to the vehicle, and secure in position with a few clips
- 41. Align and drill hole where black plastic under chrome trim meets the headlight support bracket top hole.
- 42. Secure with M5 screw and flange nut supplied
- 43. Fully replace grille to car, reversing previous steps and replacing all clips.