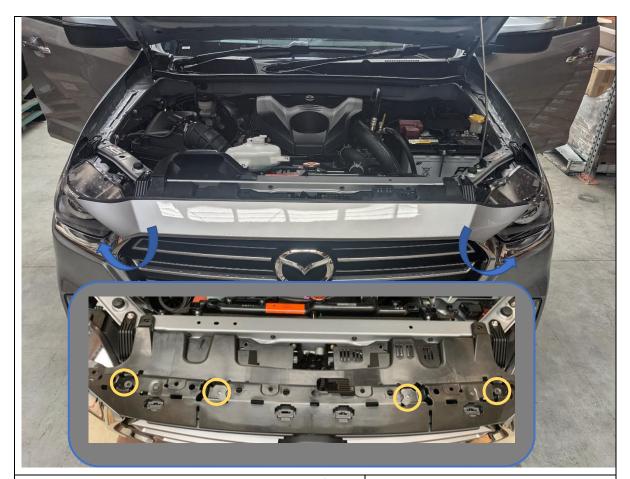

#### **FASTENERS**

**Factory Clips** 

12. Remove the clips securing the Grille to the vehicle

**TOOLS REQUIRED** 

Small flat blade screwdriver

**FASTENERS** 

**Factory Clips** 

- 13. Remove the clips securing the bumper to the vehicle
- 14. Release the bumper clips by pulling bumper away from bottom of headlights, starting from the outside and working in.
- 15. When bumper is loose, reach in and disconnect the wiring harness located under the left-hand headlight.
- 16. Remove bumper from car and set aside on soft blanket or panel stand.