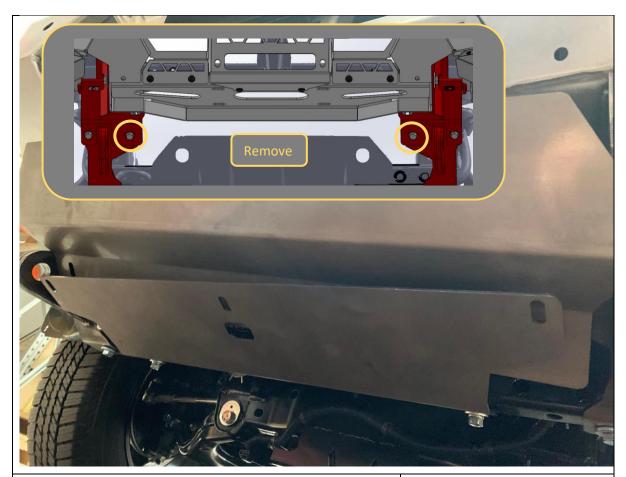

#### **FASTENERS**

Factory 14mm head bolts.
Retain for refitment.

- 18. Remove the 4x 14mm head bolts that secure the impact beam to the chassis
- 19. Remove and discard the impact beam. Retain bolts for fitting of mount.