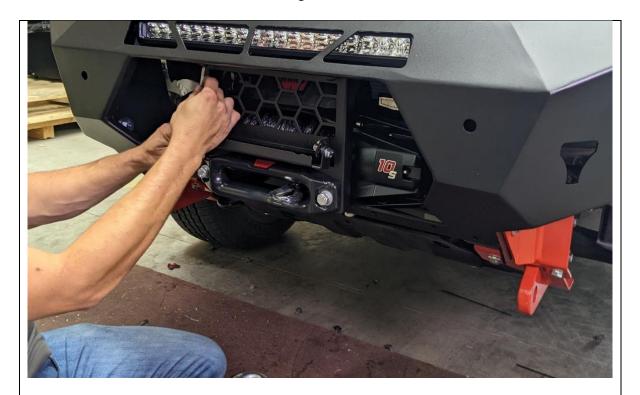

#### **FASTENERS**

**Factory Clips** 

12. Remove the clips securing the Grille to the vehicle

**TOOLS REQUIRED** 

Small flat blade screwdriver

**FASTENERS** 

**Factory Clips** 

- 13. Remove the clips securing the bumper to the vehicle
- 14. Release the bumper clips by pulling bumper away from bottom of headlights, starting from the outside and working in.
- 15. When bumper is loose, reach in and disconnect the wiring harness located under the left-hand headlight.
- 16. Remove bumper from car and set aside on soft blanket or panel stand.