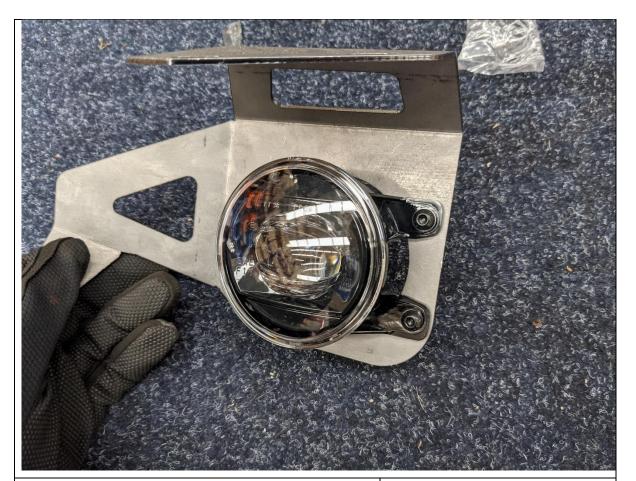

#### **FASTENERS**

2x M6x16 Button Head Screw 2x M6Flat Washer 2x M6 Flange Nut

Per side

46. Fit the factory Fog lights to the fog light brackets using supplied M6x16 button head screws, flat washers, and flange nuts.