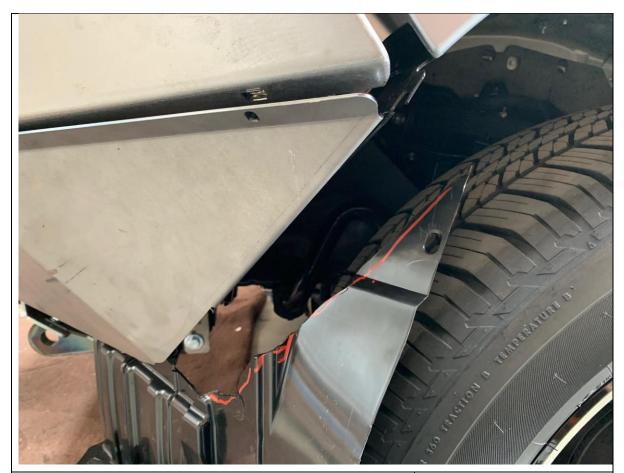

#### **FASTENERS**

10x M6x16 Button Head 10x M6 Flat Washer

- 94. Using a sharp utility knife, cut back the plastic inner wheel arch liner to match the profile of the under panel.
- 95. Tuck the wheel arch liner behind the flanges on the under panel.
- 96. Repeat for both sides of vehicle.

# TOOLS REQUIRED Utility Knife

- 97. Re-check that all fasteners are tight.
- 98. Re-fit number plate to number plate flip.
- 99. You're done. Hit the tracks and enjoy your newly protected BT-50!