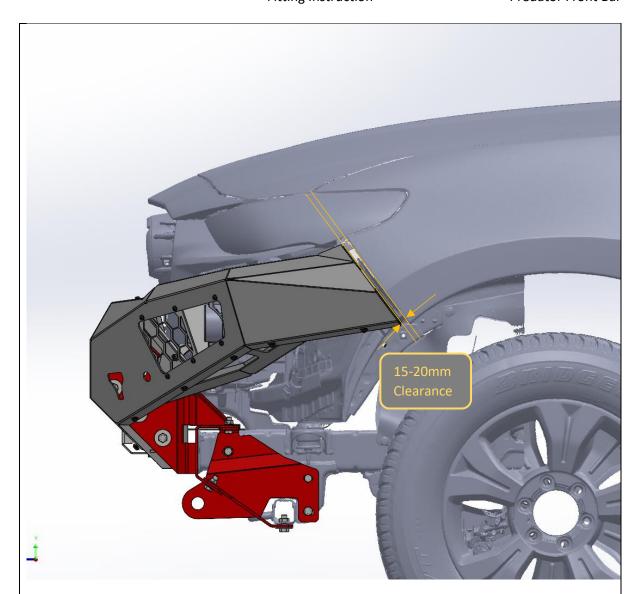

the M10 / M12 nut plate behind the rear section of chassis. Use M12X30 bolt with flange nut inside chassis rail for bottom of mount.
- 59. Secure in place to threaded mounting points in chassis using original factory bolts. Leave bolts loose at this stage.

#### **FASTENERS**

2x M10x30 1x M10 Flange Nut 2x M12x30 Bolt 1x M12 Flange Nut 2x M10 Flat Washer 2x M12 Flat Washer 1x M10 + M12 Nut Plate



- 60. Fit the impact assembly to the chassis using the 14mm head factory bolts retained from the crash beam.
- 61. Secure to the tow point using 3x M10x30 bolts, flat washers and flange nuts as shown.
- 62. Repeat for both sides of vehicle. Leave finger tight at this stage

#### **FASTENERS**

2x Factory M10x1.25P Bolts 3x M10x30 Hex Bolt 3x M10 Flat washer 3x M10 Flange Nut

**Per Side** 





- 66. With assistance, either from another person or a lifting trolley, lift the bar onto the mounts on the vehicle.
- 67. Secure bar to mount with 4x M12x30 Bolts, heavy duty washers and 3x M12 Nyloc and 1x M12 flange nut per side. Finger tight at this stage.
- 68. With assistance, from another person, align the bar with the edges of the vehicle. Adjust such that the clearances are neat and even side to side. When happy, tighten the bolts with the flange nut to lock the bar in position.

Acceptable range of clearances shown in image above.

69. Once in position, tighten the M12 bolts using socket and spanner. An impact driver may be used to speed up this process.

#### **TOOLS REQUIRED**

Lifting Trolley
19&18mm Socket and Spanner

#### **FASTENERS**

8x M12x40 Bolt 16x M12 Heavy Duty L