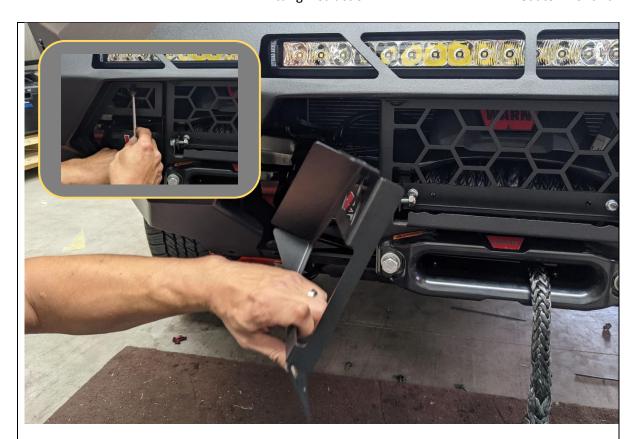

TOOLS REQUIRED

Utility knife or
air hacksaw

- 27. Unplug the electrical connectors from the fog light and indicators.
- 28. Remove the harness clips from the bumper using a trim tool.
- 29. Set aside harness for re-fitment to Offroad Animal Bar.
- 30. If equipped, remove the parking sensors and parking sensor harness from the bumper.

# TOOLS REQUIRED Trim Tools

- 31. Remove fog lights from the bumper using Phillips head screwdriver.
- 32. Discard the factory Philips head screws.

Phillips head screwdriver