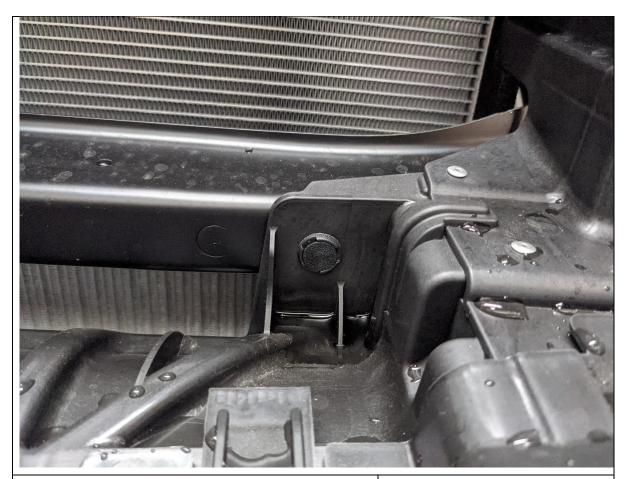

**TOOLS REQUIRED**Flat Blade Screwdriver

- 58. Fit the Tow Point to the chassis using a M10 Flange Nut behind the center of the chassis rail and the M10 / M12 nut plate behind the rear section of chassis. Use M12X30 bolt with flange nut inside chassis rail for bottom of mount.
- 59. Secure in place to threaded mounting points in chassis using original factory bolts. Leave bolts loose at this stage.

#### **FASTENERS**

2x M10x30 1x M10 Flange Nut 2x M12x30 Bolt 1x M12 Flange Nut 2x M10 Flat Washer 2x M12 Flat Washer 1x M10 + M12 Nut Plate

- 60. Fit the impact assembly to the chassis using the 14mm head factory bolts retained from the crash beam.
- 61. Secure to the tow point using 3x M10x30 bolts, flat washers and flange nuts as shown.
- 62. Repeat for both sides of vehicle. Leave finger tight at this stage