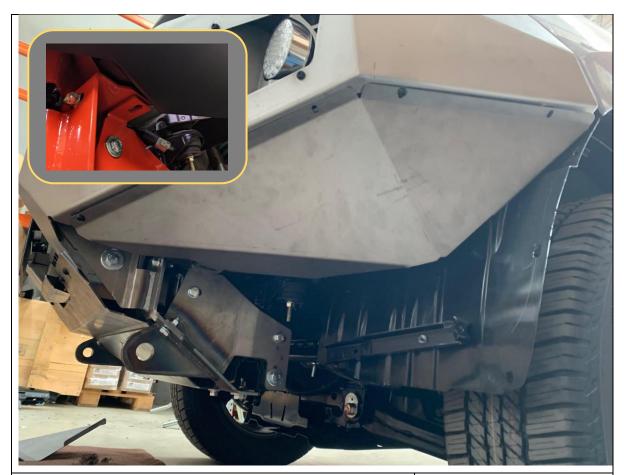

#### **FASTENERS**

2x M8x16 Button Head 2x M8 Flat Washer

81. Re-connect light and parking sensor (if equipped) wiring connectors.

- 82. Before fitting bash plate, remove the M10x30 Bolt on the inside of the tow point / impact assembly joint.
- 83. Fit Center Bash Plate using M8x20 button head, flat washer and flange nut to front face. Ensure these fasteners pass through the side mesh panels.
- 84. Fit secondary bash plate to chassis crossmember using OE bolts removed from factory guard in same location.
- 85. Secure back of Center Bash Plate and front of secondary bash plate using M10x30 hex head, flat washers and M10 flange nut removed in previous step, through the tow point / impact assembly parts.
- 86. Use additional M10x30 hex head, flat washer and M10 flange nut to secure center point on Bash plates
- 87. Tighten All bottom fasteners using 16/17mm spanner & socket
- 88. Tighten front fasteners using 13mm socket / spanner and 5mm Allen Wrench. Reach through access hole in mesh panel to reach nut.

16/17mm Spanner 16/17mm Socket 5mm Allen Key 13mm spanner

#### **FASTENERS**

4x M8x20 Button Head 4x M8 Flange Nut 4x M8 Flat Washer

- 89. Remove the outside top bolts from impact assembly/tow point.
- 90. Fit the side under panels by first sitting the bottom mount on top of the impact assembly, then inserting the 5x M6x16 bolts into the cage nuts fitted earlier
- 91. Tighten with 4mm Allen wrench
- 92. Secure bottom of side under panel to mount using bolt removed from joint earlier.
- 93. Tighten with 16/17mm spanner / socket