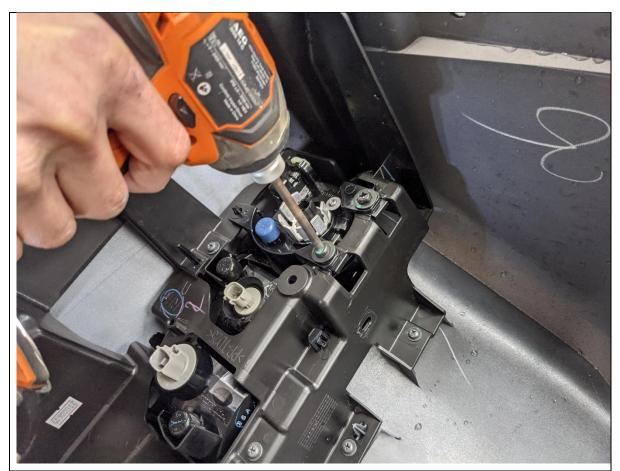

# **TOOLS REQUIRED**Angle Grinder or Air Hacksaw

- 40. Re-Fit the grille to the vehicle, and secure in position with a few clips
- 41. Align and drill hole where black plastic under chrome trim meets the headlight support bracket top hole.
- 42. Secure with M5 screw and flange nut supplied
- 43. Fully replace grille to car, reversing previous steps and replacing all clips.

#### **FASTENERS**

M5x15 Screw M5 Flat Washer M5 Flange Nut

- 44. Fit the indicator mount bracket to the light mounting Mesh Panel using supplied M6x16 button head screws, flat washers, and flange nuts. Indicator bracket sits on top of the mesh panel as shown.
- 45. Fit the indicator lamp supplied using hardware supplied in lamp package. Lights sit on the forward side of the bracket.