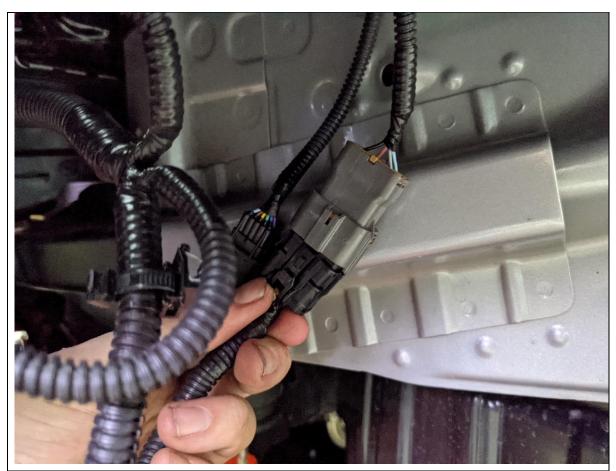

#### **FASTENERS**

**Factory Clips** 

12. Remove the clips securing the Grille to the vehicle

**TOOLS REQUIRED** 

Small flat blade screwdriver

**FASTENERS** 

**Factory Clips** 

- 13. Remove the clips securing the bumper to the vehicle
- 14. Release the bumper clips by pulling bumper away from bottom of headlights, starting from the outside and working in.
- 15. When bumper is loose, reach in and disconnect the wiring harness located under the left-hand headlight.
- 16. Remove bumper from car and set aside on soft blanket or panel stand.