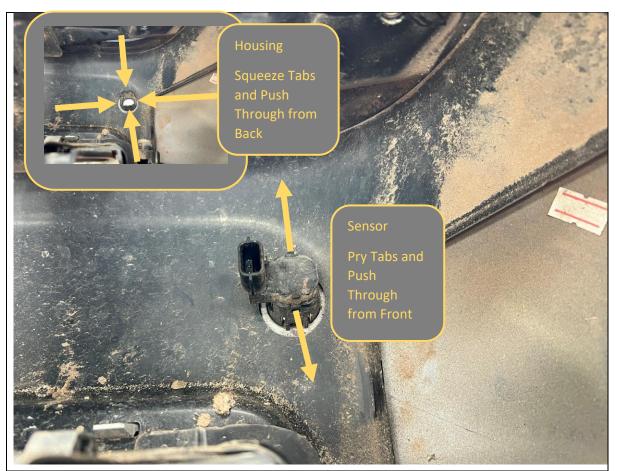

#### **FASTENERS**

Factory flange bolts – Retain for refitment

- 11. Remove parking sensors from housings, by Prying the retaining tabs whilst pushing the sensor through from the front side of the bumper.
- 12. Repeat for all sensors in the bumper.
- 13. Remove sensor housing from the bumper, by squeezing the retaining tabs whilst pushing the housing through from the back side of the bumper.
- 14. Repeat for all housings in the bumper.
- 15. Remove number plate from original rear bar.

#### **FASTENERS**

Screws supplied with Lights

- 27. Install sensors in housings by inserting the housing from outside of bar and pushing until sensors housings sit flush with the bar.
- 28. Complete for all sensor locations on rear bar.

- 29. Install sensors in housings by inserting into housing from rear of bar and pushing until audible "Click" is heard.
- 30. Plug in loom to sensors once seated.
- 31. Complete for all sensors in bar.