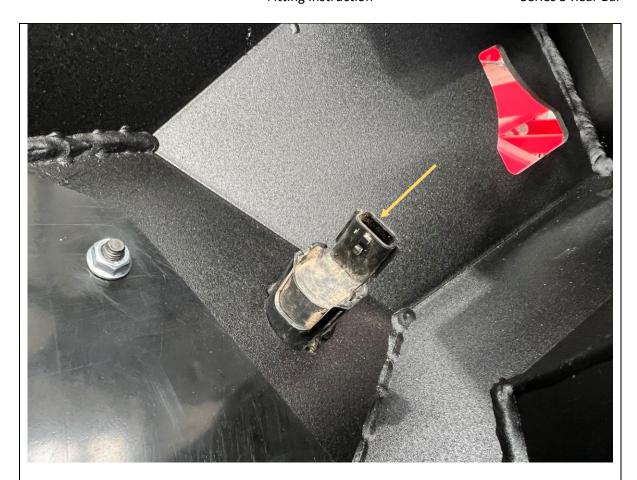

1. Before beginning work on the bumper, remove factory towbar if fitted. The vehicle used for this example did not have towbar fitted.

**TOOLS REQUIRED** 

- 2. Disconnect the bumper electrical harness connectors, located on the top of the LH chassis rail.
- 3. The connectors have a locking tab that needs to be slid forward to allow the connector to unlock.