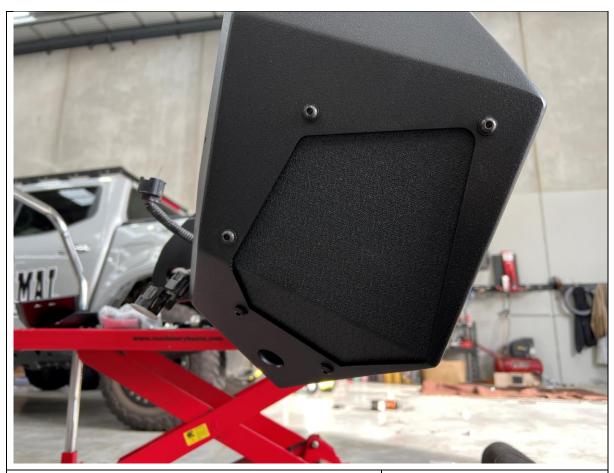

**TOOLS REQUIRED** 

20. Fit plastic radar windows to the opening in the wing of the rear bar, using supplied M6x16 black bolts, Flat washers, and flange nuts.

TOOLS REQUIRED 4mm Hex Key

#### **FASTENERS**

6x M6x16 Black BHCS 6x M6 Black Washer 6x M6 Flange Nut

Per Side

- 21. Fit the mounting brackets to the radar sensor bracket that contains the rear radar module. Note the brackets are handed, match orientation to bar to determine correct brackets.
- 22. Re-use the factory 12mm head bolts, and supplied M8 Flange nuts