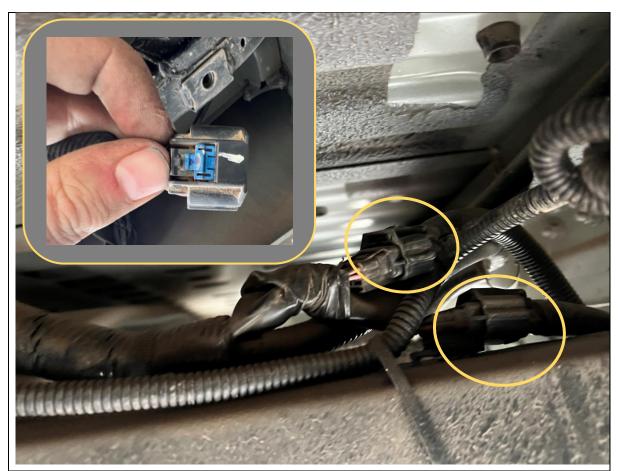

1. Before beginning work on the bumper, remove factory towbar if fitted. The vehicle used for this example did not have towbar fitted.

**TOOLS REQUIRED** 

- 2. Disconnect the bumper electrical harness connectors, located on the top of the LH chassis rail.
- 3. The connectors have a locking tab that needs to be slid forward to allow the connector to unlock.

- 4. Support bumper with lift trolley.
- 5. Remove 3x 17mm head factory bolts securing each side of the bumper to the chassis
- 6. Remove the factory tie down point on LH side by removing the 2x 17mm head bolts securing to chassis.
- 7. Carefully lower and remove factory bumper from car.