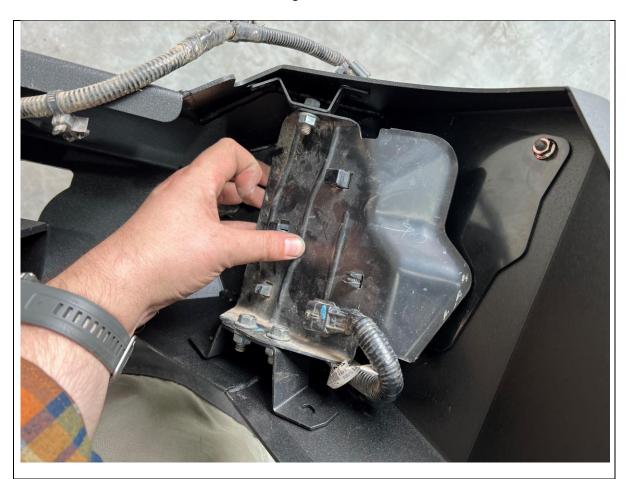

#### **FASTENERS**

**Factory Flange Bolts** 

- 8. Disconnect the radar sensor wiring harness, this uses the same type of slide locking tab as the main connectors.
- 9. Remove the radar sensor bracket from bumper. Remove the 3x 12mm head factory flange bolts that secure to the rear bumper.
- 10. Complete on both sides of the bar.