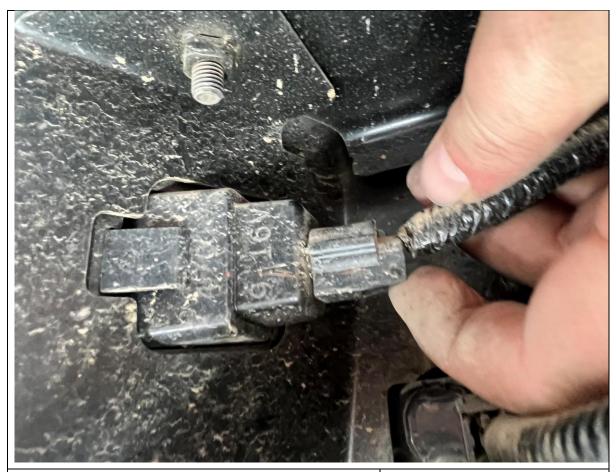

1. Before beginning work on the bumper, remove factory towbar if fitted. The vehicle used for this example did not have towbar fitted.

**TOOLS REQUIRED** 

- 2. Disconnect the bumper electrical harness connectors, located on the top of the LH chassis rail.
- 3. The connectors have a locking tab that needs to be slid forward to allow the connector to unlock.