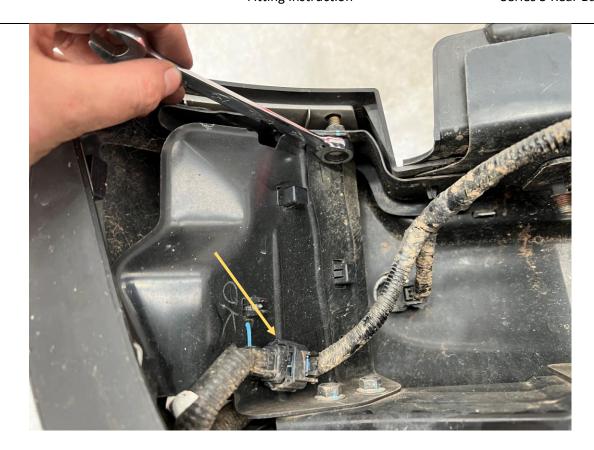

#### **FASTENERS**

**Factory Flange Bolts** 

- 8. Disconnect the radar sensor wiring harness, this uses the same type of slide locking tab as the main connectors.
- 9. Remove the radar sensor bracket from bumper. Remove the 3x 12mm head factory flange bolts that secure to the rear bumper.
- 10. Complete on both sides of the bar.

12mm spanner