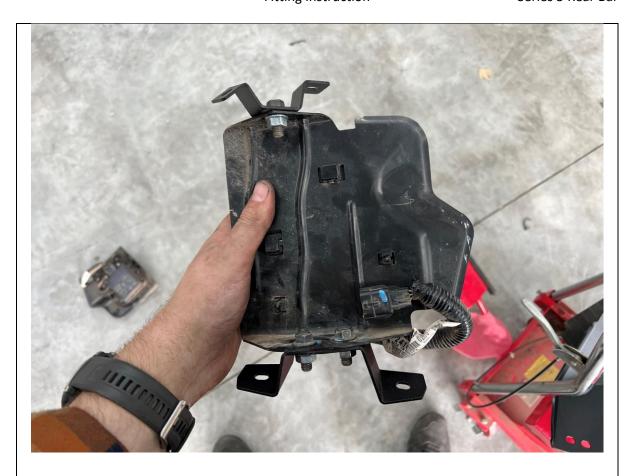

#### **FASTENERS**

**Factory Flange Bolts** 

- 8. Disconnect the radar sensor wiring harness, this uses the same type of slide locking tab as the main connectors.
- 9. Remove the radar sensor bracket from bumper. Remove the 3x 12mm head factory flange bolts that secure to the rear bumper.
- 10. Complete on both sides of the bar.

12mm spanner

#### **FASTENERS**

Factory flange bolts – Retain for refitment

- 11. Remove parking sensors from housings, by Prying the retaining tabs whilst pushing the sensor through from the front side of the bumper.
- 12. Repeat for all sensors in the bumper.
- 13. Remove sensor housing from the bumper, by squeezing the retaining tabs whilst pushing the housing through from the back side of the bumper.
- 14. Repeat for all housings in the bumper.
- 15. Remove number plate from original rear bar.