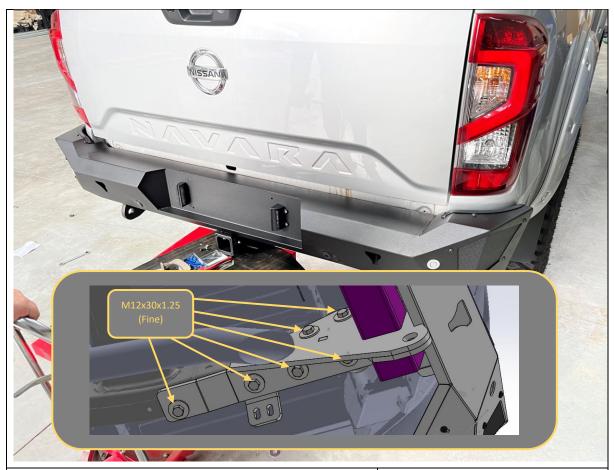

#### **FASTENERS**

**Original Number Plate Bolts** 

- 38. With assistance, from a lift trolley or another person, lift the rear bar onto the car.
- 39. Secure to side of chassis using 2xM12x30x1.25 Bolts, and M12 Large Flat Washers into captive chassis nuts
- 40. Secure to Bottom of chassis nuts using 4xM12x30x1.25 Bolts into captive chassis nuts
- 41. Fit bolts to both sides of chassis.
- 42. Tighten all bolts.

#### **FASTENERS**

6xM12x30x1.25 Bolts 6x M12 Large Flat Washer

per side

- 43. Fit tub protection brace to the upright using 2x M10x30 Hex Bolts, flat washers, and M10 Flange nuts.
- 44. Secure to wing using 2x M10x20 Button head bolts, flat washers, and M10 Flange nuts.
- 45. Repeat for other side of vehicle.