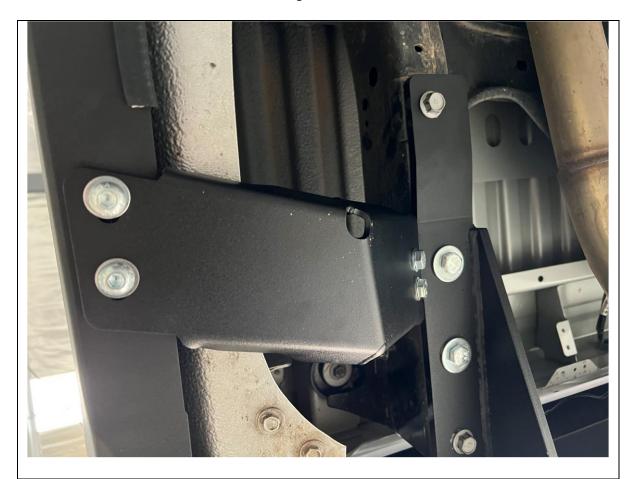

#### **FASTENERS**

6xM12x30x1.25 Bolts 6x M12 Large Flat Washer

per side

- 43. Fit tub protection brace to the upright using 2x M10x30 Hex Bolts, flat washers, and M10 Flange nuts.
- 44. Secure to wing using 2x M10x20 Button head bolts, flat washers, and M10 Flange nuts.
- 45. Repeat for other side of vehicle.

#### **FASTENERS**

2x M10x30 Hex Bolts 2x M10x20 Button Head Bolts 4xM10 Flange Nut 4xM10 Flat Washer

per side

- 46. Secure the trailer plug to bracket on vehicle using M5 Screw and Flange Nut provided. If trailer wiring is not yet fitted now is the best time to complete. Follow instructions with trailer wiring harness.
- 47. Secure the loom using cable ties as required.
- 48. Re connect the sensor and number plate lamp harness connectors