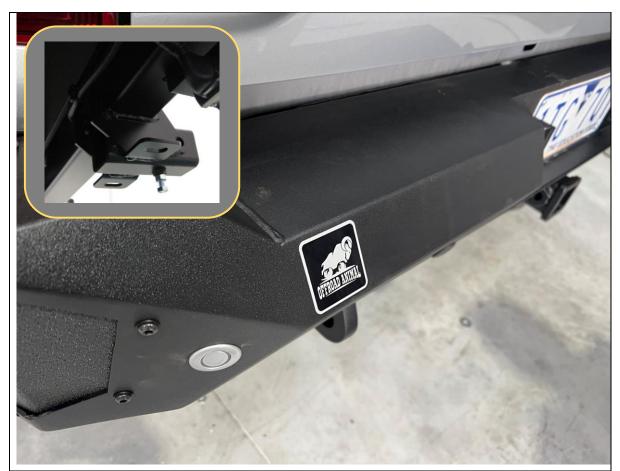

10x30 Hex Bolts, flat washers, and M10 Flange nuts.
- 44. Secure to wing using 2x M10x20 Button head bolts, flat washers, and M10 Flange nuts.
- 45. Repeat for other side of vehicle.

16mm Socket / 15mm Spanner 6mm Hex wrench

#### **FASTENERS**

2x M10x30 Hex Bolts 2x M10x20 Button Head Bolts 4xM10 Flange Nut 4xM10 Flat Washer

per side



- 46. Secure the trailer plug to bracket on vehicle using M5 Screw and Flange Nut provided. If trailer wiring is not yet fitted now is the best time to complete. Follow instructions with trailer wiring harness.
- 47. Secure the loom using cable ties as required.
- 48. Re connect the sensor and number plate lamp harness connectors

8mm socket / spanner Phillips head screwdriver Cable Ties

#### **FASTENERS**

2x M5 Phillips head screw 2x M5 Flange nut.



- 49. Fit M10x25 Hex bolt and M10 Nut to anti rattle location on bottom of Hitch Box
- 50. Replace Trailer Ball Mount and secure with Pull Pin and R Clip.
- 51. Attach Offroad Animal Logo plate to chamfered face, using attached adhesive backing.
- 52. Fit towbar Compliance plate to underside of crossbar, using attached adhesive backing.
- 53. With that you are done!

#### **FASTENERS**

Pull Pin R-Clip M10x25 Bolt M10 Nut



Congratulations!
Head for the tracks and enjoy your newly protected NAVARA!