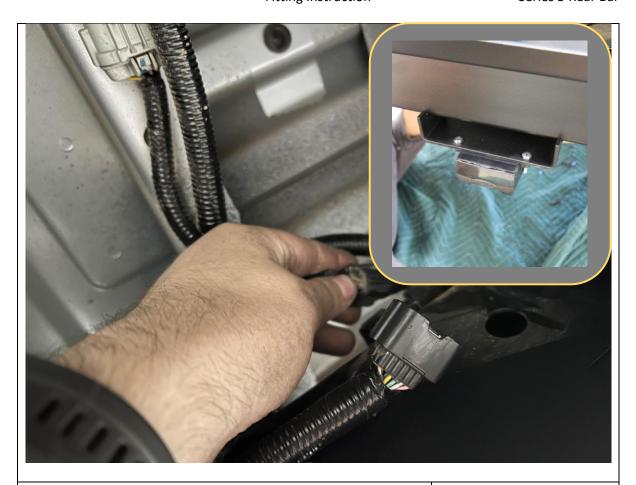

1. Before beginning work on the bumper, remove factory towbar if fitted. The vehicle used for this example did not have towbar fitted.

**TOOLS REQUIRED** 

- 2. Disconnect the bumper electrical harness connectors, located on the top of the LH chassis rail.
- 3. The connectors have a locking tab that needs to be slid forward to allow the connector to unlock.

#### **FASTENERS**

2x M10x30 Hex Bolts 2x M10x20 Button Head Bolts 4xM10 Flange Nut 4xM10 Flat Washer

per side

- 46. Secure the trailer plug to bracket on vehicle using M5 Screw and Flange Nut provided. If trailer wiring is not yet fitted now is the best time to complete. Follow instructions with trailer wiring harness.
- 47. Secure the loom using cable ties as required.
- 48. Re connect the sensor and number plate lamp harness connectors