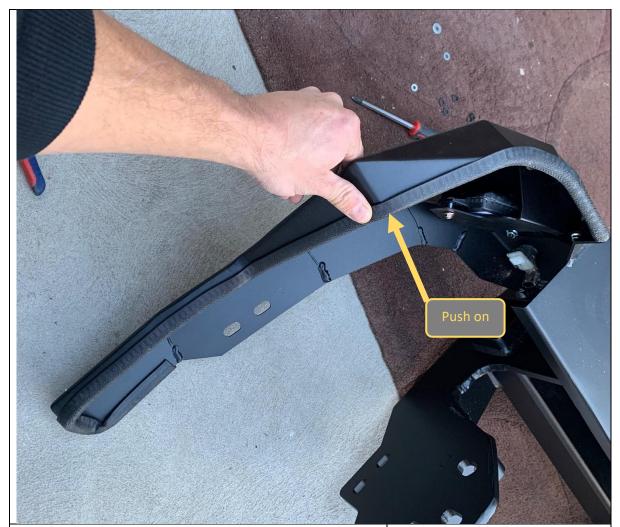

#### **FASTENERS**

4x M6x16 Button Head 4x M6 Flat Washer 4x M6 Flange Nut

Per side

- 35. Fit rubber pinch weld to edges of wing, in the location shown by pushing rubber over the edge.
- 36. Complete for both sides of vehicle.
- 37. Re fit Number Plate to rear bar, using original hardware.