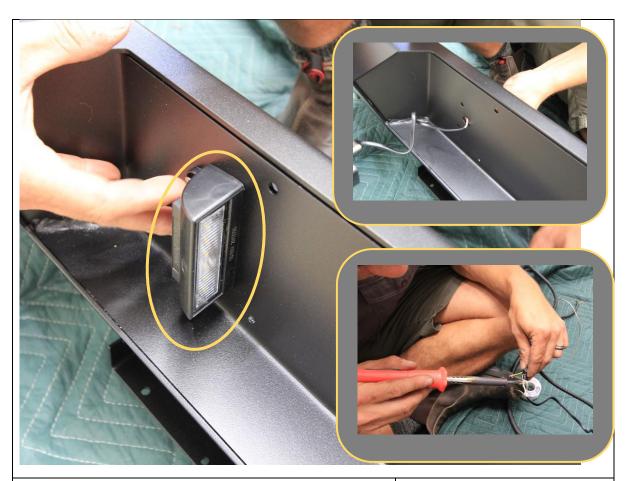

#### **TOOLS REQUIRED** 12/13mm socket / spanner

**FASTENERS** 3x M8 Factory bolts

3x M8 Flange Nut

- 23. Fit the number plate lamps to the rear bar, by first feeding the cable the bar, then securing with screws and nuts supplied in the lamp box.
- 24. Cut off lamp holder plugs from the factory wiring.
- 25. Solder to new LED number plate lamp cables. Use heat shrink or electrical tape to insulate solder connections. Crimp connectors can also be used if preferred.
- 26. Complete for both sides of vehicle.

Soldering Iron
Solder
Heat Shrink / Gun
Electrical Tape
Side cutters
Wire strippers