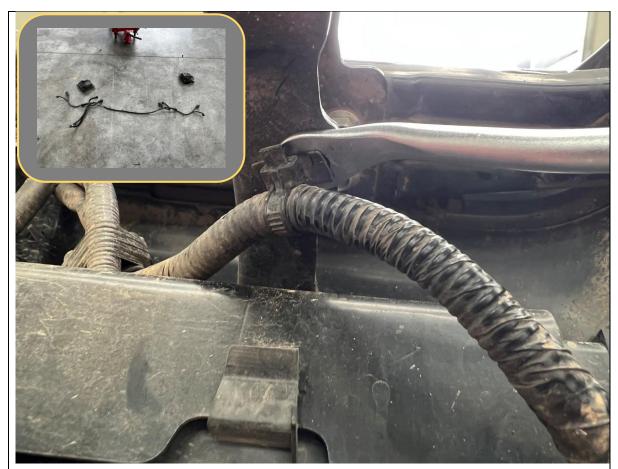

#### **FASTENERS**

6x M6x16 Black BHCS 6x M6 Black Washer 6x M6 Flange Nut

Per Side

- 21. Fit the mounting brackets to the radar sensor bracket that contains the rear radar module. Note the brackets are handed, match orientation to bar to determine correct brackets.
- 22. Re-use the factory 12mm head bolts, and supplied M8 Flange nuts

#### **TOOLS REQUIRED** 12/13mm socket / spanner

**FASTENERS** 3x M8 Factory bolts

3x M8 Flange Nut

- 23. Fit the number plate lamps to the rear bar, by first feeding the cable the bar, then securing with screws and nuts supplied in the lamp box.
- 24. Cut off lamp holder plugs from the factory wiring.
- 25. Solder to new LED number plate lamp cables. Use heat shrink or electrical tape to insulate solder connections. Crimp connectors can also be used if preferred.
- 26. Complete for both sides of vehicle.