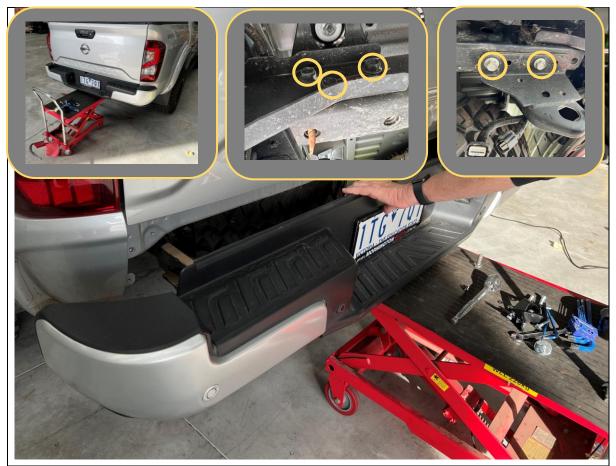

- 4. Support bumper with lift trolley.
- 5. Remove 3x 17mm head factory bolts securing each side of the bumper to the chassis
- 6. Remove the factory tie down point on LH side by removing the 2x 17mm head bolts securing to chassis.
- 7. Carefully lower and remove factory bumper from car.

#### **FASTENERS**

**Factory Flange Bolts** 

- 8. Disconnect the radar sensor wiring harness, this uses the same type of slide locking tab as the main connectors.
- 9. Remove the radar sensor bracket from bumper. Remove the 3x 12mm head factory flange bolts that secure to the rear bumper.
- 10. Complete on both sides of the bar.