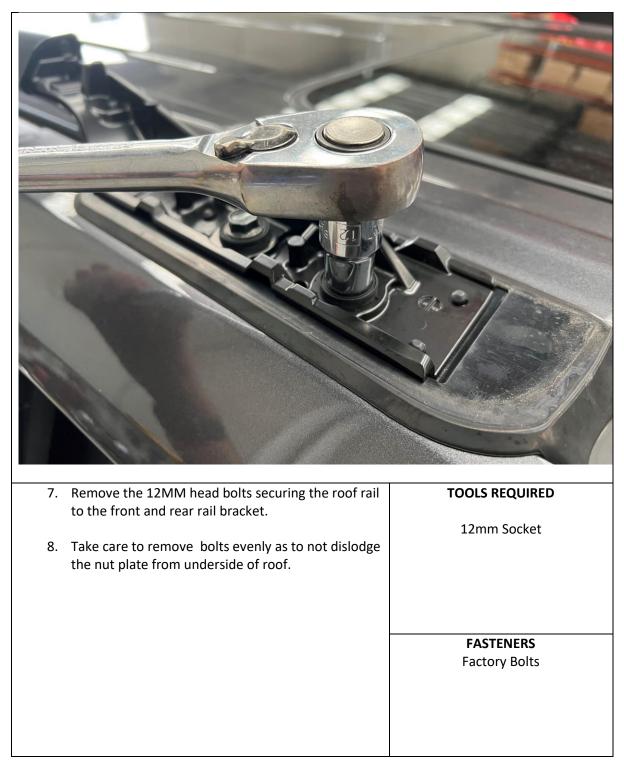

#### Toyota Landcruiser 300 22+ Scout Roof Rack

| <image/>                                       | <image/>       |
|------------------------------------------------|----------------|
| 9. Remove the roof rail from the vehicle roof. | TOOLS REQUIRED |
|                                                | FASTENERS      |