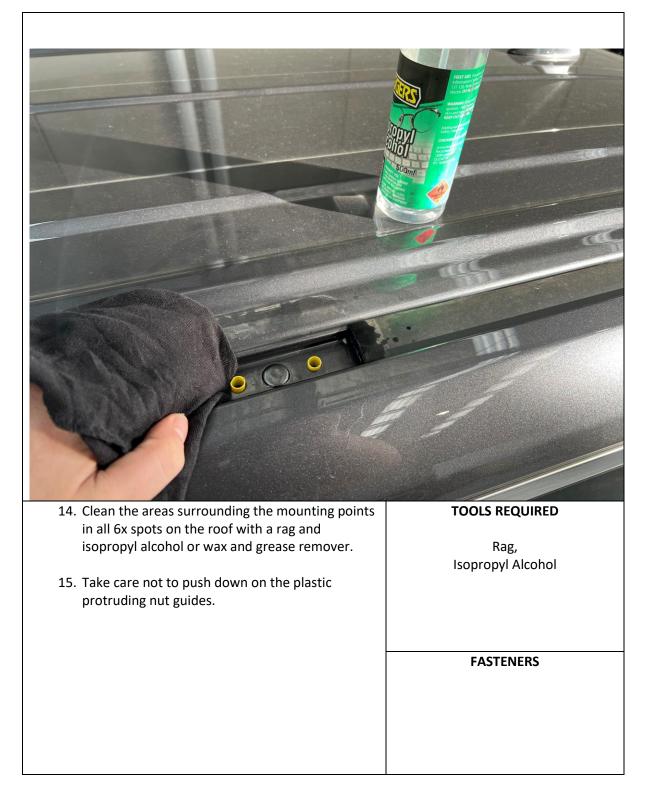

#### Toyota Landcruiser 300 22+ Scout Roof Rack

| <image/>                                       | <image/>       |
|------------------------------------------------|----------------|
| 9. Remove the roof rail from the vehicle roof. | TOOLS REQUIRED |
|                                                | FASTENERS      |