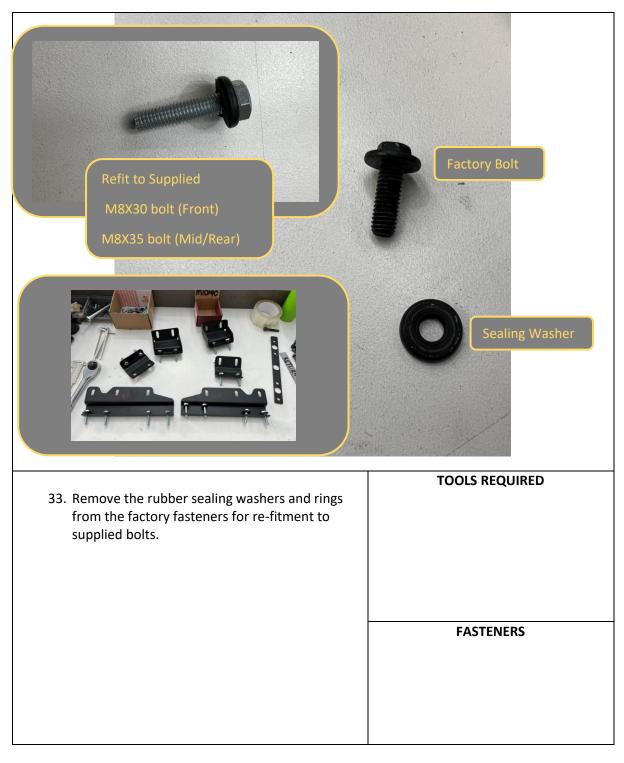

--|
| 20. Insert M8 Nut into each track for securing top face of side rail.                                     | TOOLS REQUIRED<br>5MM Hex Key                                          |
| 21. Drop nut into slot in extrusion, then slide nut sideways in slot and align with hole in the side arm. |                                                                        |
| 22. Secure with M8x12 Button head bolt and washer.                                                        | FASTENERS                                                              |
| 23. Complete steps for the other side of the rack assembly to fit the other side rail.                    | M8x12 Button head bolts<br>M8x16 Button head bolts.<br>M8 Flat Washers |















#### Toyota Landcruiser 300 22+ Scout Roof Rack

















| <ul> <li>41. The rack should sit on the <b>OUTSIDE</b> of the mounting brackets, as shown</li> <li>42. Secure rack to Mounting bracket using M8x20 Button head bolts, M8 Flat washers and M8 Flange Nuts</li> </ul> | TOOLS REQUIRED<br>5mm Hex Key                                                    |
|---------------------------------------------------------------------------------------------------------------------------------------------------------------------------------------------------------------------|----------------------------------------------------------------------------------|
| 43. Fit all 14 bolts and leave finger tight at this stage.