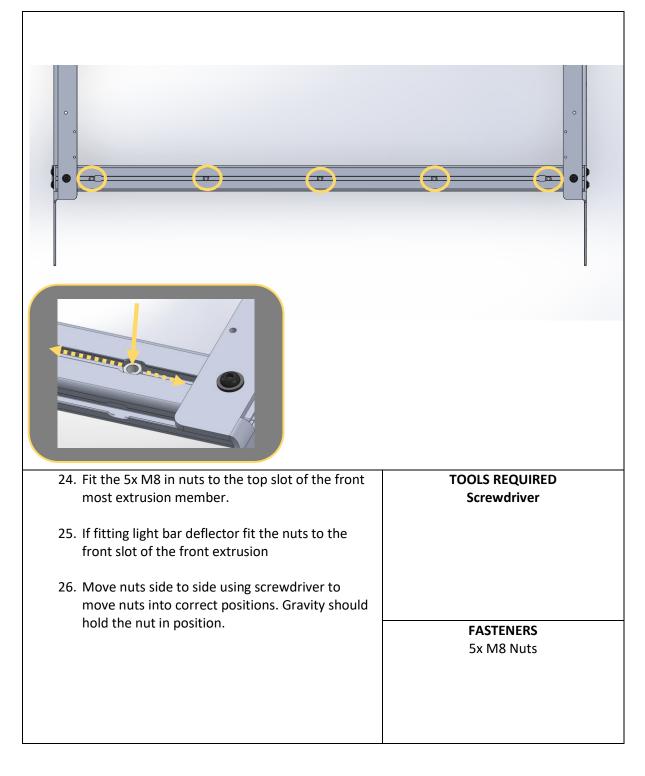

| CeOmm Approx                                                                                                                                                      |                |
|-------------------------------------------------------------------------------------------------------------------------------------------------------------------|----------------|
| 16. Assemble the roof rack. Start by setting out the 7<br>extrusion cross bars on a table. Position them so they<br>sit approximately 260mm apart (edge to edge). | TOOLS REQUIRED |
|                                                                                                                                                                   | FASTENERS      |

| 17. Fit the side rail to the extrusion,                                                                                                                                      | TOOLS REQUIRED                |
|------------------------------------------------------------------------------------------------------------------------------------------------------------------------------|-------------------------------|
| <ul> <li>17. Fit the side rail to the extrusion,</li> <li>This is easiest to do when the ends of the extrusions are hanging over the edge of a table / workbench.</li> </ul> | TOOLS REQUIRED<br>5MM Hex Key |
| This is easiest to do when the ends of the extrusions                                                                                                                        |                               |

| Align With Hole                                                                                           |                                                                        |
|-----------------------------------------------------------------------------------------------------------|------------------------------------------------------------------------|
| 20. Insert M8 Nut into each track for securing top face of side rail.                                     | TOOLS REQUIRED<br>5MM Hex Key                                          |
| 21. Drop nut into slot in extrusion, then slide nut sideways in slot and align with hole in the side arm. |                                                                        |
| 22. Secure with M8x12 Button head bolt and washer.                                                        | FASTENERS                                                              |
| 23. Complete steps for the other side of the rack assembly to fit the other side rail.                    | M8x12 Button head bolts<br>M8x16 Button head bolts.<br>M8 Flat Washers |