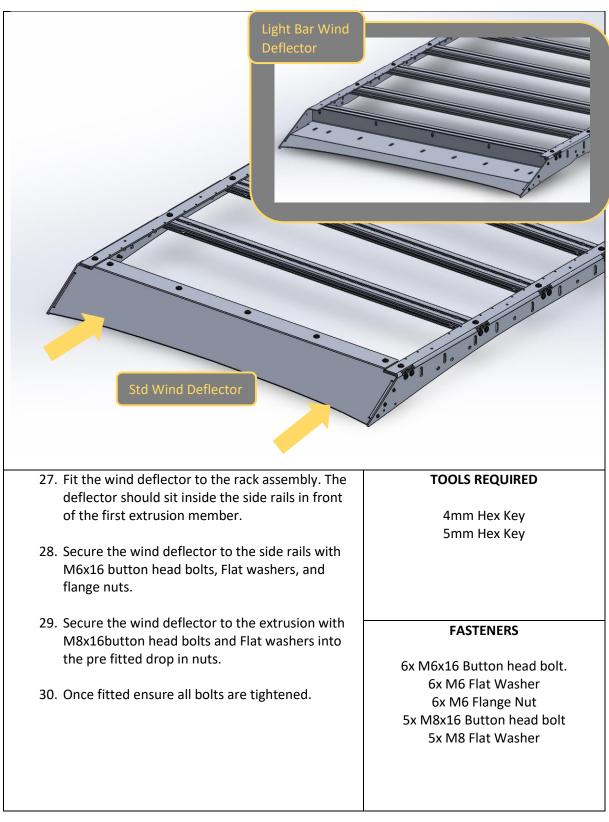

-----------------------------------------------------------|
| 20. Insert M8 Nut into each track for securing top face of side rail.                                     | TOOLS REQUIRED<br>5MM Hex Key                                          |
| 21. Drop nut into slot in extrusion, then slide nut sideways in slot and align with hole in the side arm. |                                                                        |
| 22. Secure with M8x12 Button head bolt and washer.                                                        | FASTENERS                                                              |
| 23. Complete steps for the other side of the rack assembly to fit the other side rail.                    | M8x12 Button head bolts<br>M8x16 Button head bolts.<br>M8 Flat Washers |















#### Toyota Landcruiser 300 22+ Scout Roof Rack

















| <ul> <li>41. The rack should sit on the <b>OUTSIDE</b> of the mounting brackets, as shown</li> <li>42. Secure rack to Mounting bracket using M8x20 Button head bolts, M8 Flat washers and M8 Flange Nuts</li> </ul> | TOOLS REQUIRED<br>5mm Hex Key                                                    |
|---------------------------------------------------------------------------------------------------------------------------------------------------------------------------------------------------------------------|----------------------------------------------------------------------------------|
| 43. Fit all 14 bolts and leave finger tight at this stage.