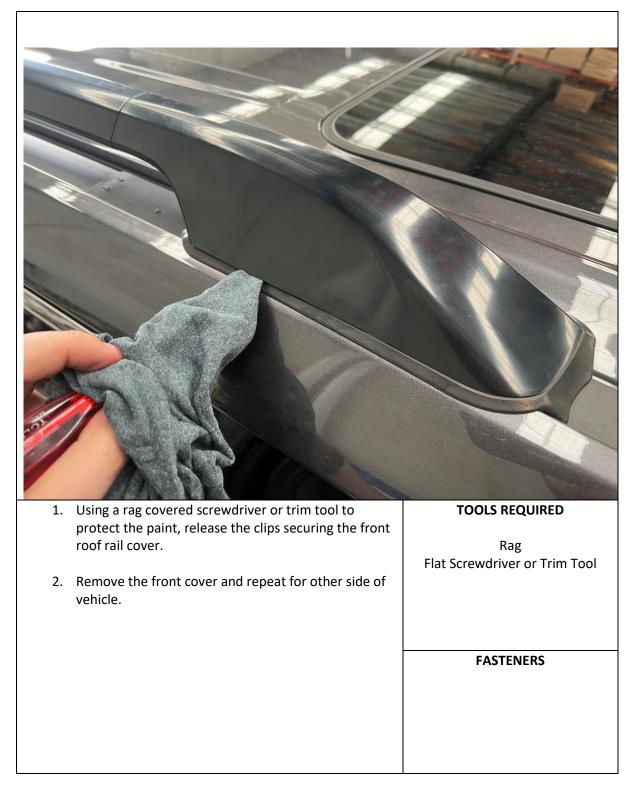

#### Toyota Landcruiser 300 22+ Scout Roof Rack

| <image/>                                       | <image/>       |
|------------------------------------------------|----------------|
| 9. Remove the roof rail from the vehicle roof. | TOOLS REQUIRED |
|                                                | FASTENERS      |