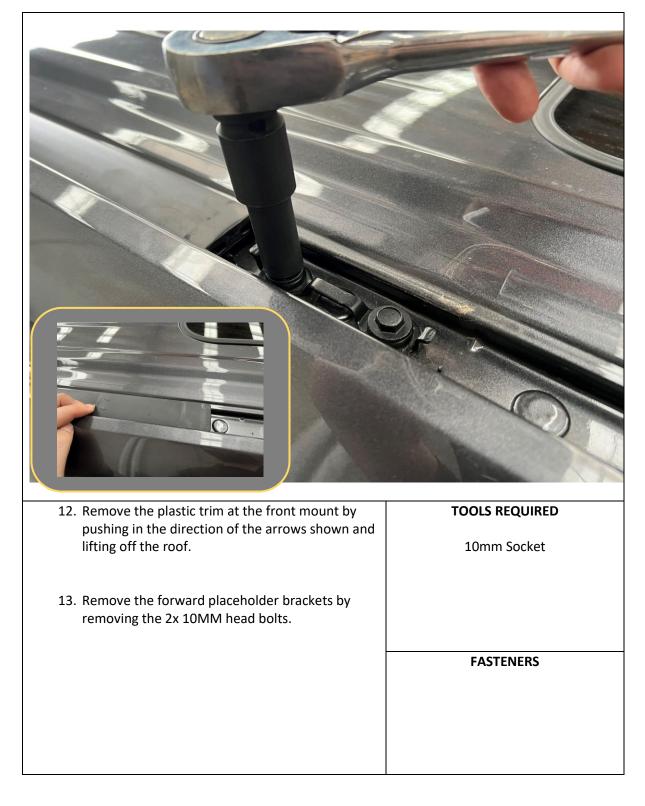

#### Toyota Landcruiser 300 22+ Scout Roof Rack

| <image/>                                       | <image/>       |
|------------------------------------------------|----------------|
| 9. Remove the roof rail from the vehicle roof. | TOOLS REQUIRED |
|                                                | FASTENERS      |