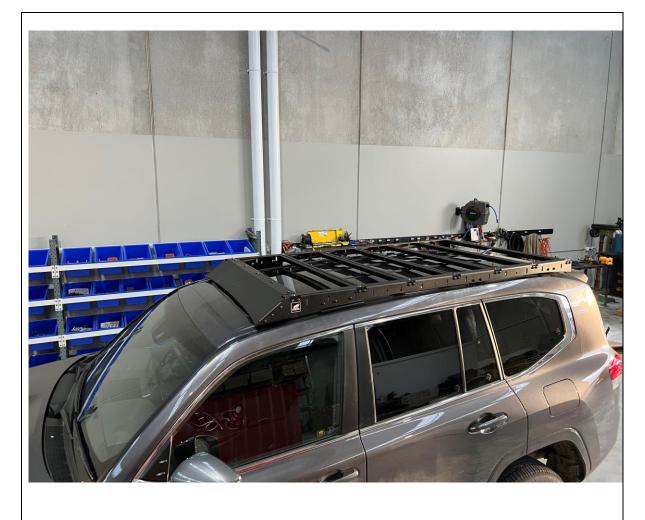

Secure rack to Mounting bracket using M8x20 Button head bolts, M8 Flat washers and M8 Flange Nuts</li> </ul> | TOOLS REQUIRED<br>5mm Hex Key                                                    |
|---------------------------------------------------------------------------------------------------------------------------------------------------------------------------------------------------------------------|----------------------------------------------------------------------------------|
| 43. Fit all 14 bolts and leave finger tight at this stage.                                                                                                                                                          | FASTENERS<br>14xM8x20 Button Head Bolt<br>14xM8 Flat washer<br>14x M8 Flange Nut |









48. Double Check all Fasteners are tight.

- 49. Fit the Offroad Animal logo plates to the rack using the adhesive backing. We recommend putting them on the side near the front mount as in the picture above
- 50. With That you are done! Head Bush and Enjoy your new rack!

## For contact details see www.offroadanimal.com