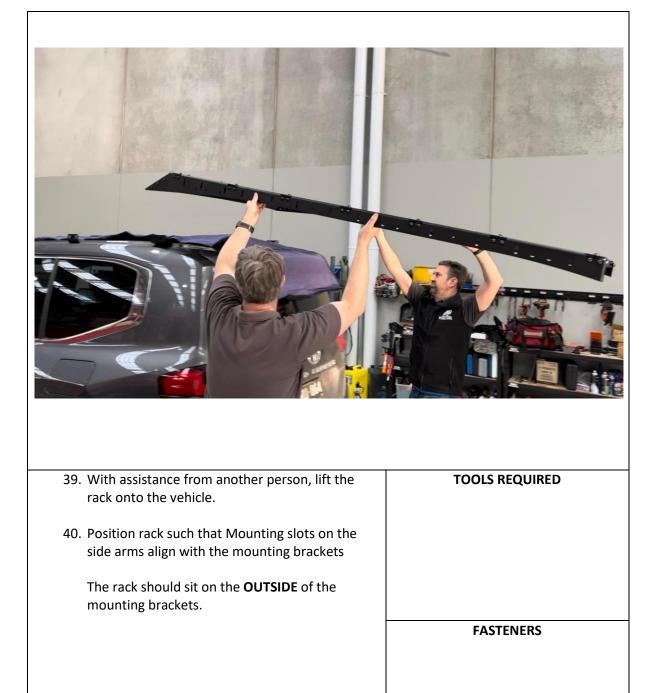

sert M8 Nut into each track for securing top face of side rail.                                     | TOOLS REQUIRED<br>5MM Hex Key                                          |
| 21. Drop nut into slot in extrusion, then slide nut sideways in slot and align with hole in the side arm. |                                                                        |
| 22. Secure with M8x12 Button head bolt and washer.                                                        | FASTENERS                                                              |
| 23. Complete steps for the other side of the rack assembly to fit the other side rail.                    | M8x12 Button head bolts<br>M8x16 Button head bolts.<br>M8 Flat Washers |















#### Toyota Landcruiser 300 22+ Scout Roof Rack

















| <ul> <li>41. The rack should sit on the <b>OUTSIDE</b> of the mounting brackets, as shown</li> <li>42. Secure rack to Mounting bracket using M8x20 Button head bolts, M8 Flat washers and M8 Flange Nuts</li> </ul> | TOOLS REQUIRED<br>5mm Hex Key                                                    |
|---------------------------------------------------------------------------------------------------------------------------------------------------------------------------------------------------------------------|----------------------------------------------------------------------------------|
| 43. Fit all 14 bolts and leave finger tight at this stage.