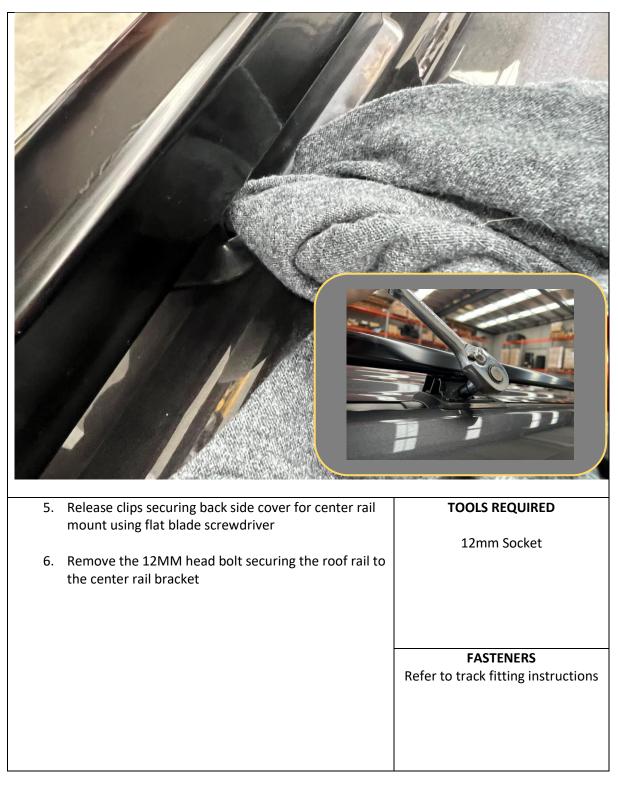

#### Toyota Landcruiser 300 22+ Scout Roof Rack

| <image/>                                       | <image/>       |
|------------------------------------------------|----------------|
| 9. Remove the roof rail from the vehicle roof. | TOOLS REQUIRED |
|                                                | FASTENERS      |