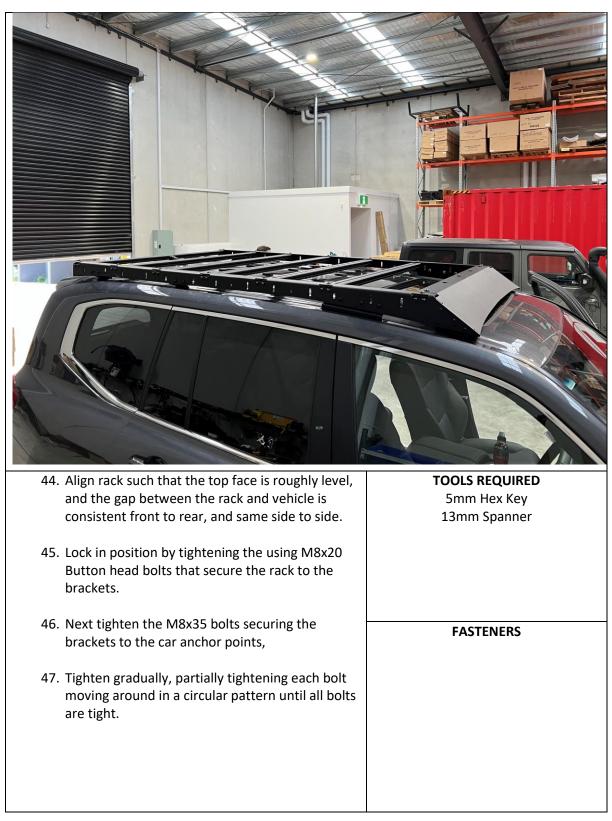

>42. Secure rack to Mounting bracket using M8x20 Button head bolts, M8 Flat washers and M8 Flange Nuts</li> </ul> | TOOLS REQUIRED<br>5mm Hex Key                                                    |
|---------------------------------------------------------------------------------------------------------------------------------------------------------------------------------------------------------------------|----------------------------------------------------------------------------------|
| 43. Fit all 14 bolts and leave finger tight at this stage.                                                                                                                                                          | FASTENERS<br>14xM8x20 Button Head Bolt<br>14xM8 Flat washer<br>14x M8 Flange Nut |









48. Double Check all Fasteners are tight.

- 49. Fit the Offroad Animal logo plates to the rack using the adhesive backing. We recommend putting them on the side near the front mount as in the picture above
- 50. With That you are done! Head Bush and Enjoy your new rack!

## For contact details see www.offroadanimal.com