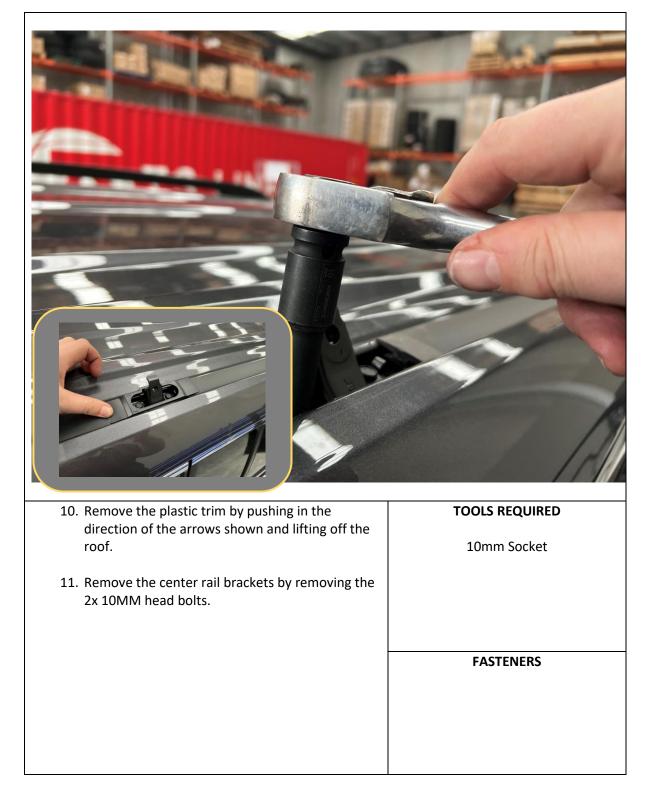

#### Toyota Landcruiser 300 22+ Scout Roof Rack

| <image/>                                       | <image/>       |
|------------------------------------------------|----------------|
| 9. Remove the roof rail from the vehicle roof. | TOOLS REQUIRED |
|                                                | FASTENERS      |