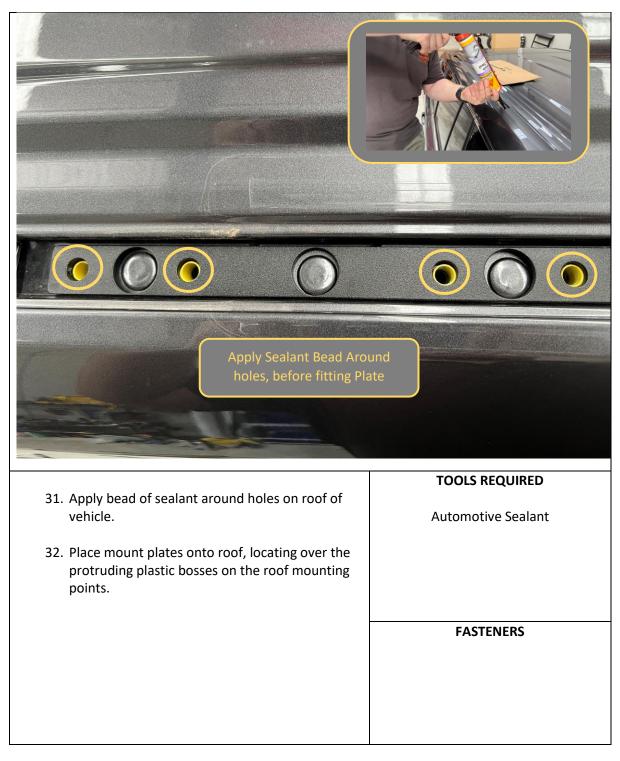

-------------------------------------------------------|
| 20. Insert M8 Nut into each track for securing top face of side rail.                                     | TOOLS REQUIRED<br>5MM Hex Key                                          |
| 21. Drop nut into slot in extrusion, then slide nut sideways in slot and align with hole in the side arm. |                                                                        |
| 22. Secure with M8x12 Button head bolt and washer.                                                        | FASTENERS                                                              |
| 23. Complete steps for the other side of the rack assembly to fit the other side rail.                    | M8x12 Button head bolts<br>M8x16 Button head bolts.<br>M8 Flat Washers |















#### Toyota Landcruiser 300 22+ Scout Roof Rack

















| <ul> <li>41. The rack should sit on the <b>OUTSIDE</b> of the mounting brackets, as shown</li> <li>42. Secure rack to Mounting bracket using M8x20 Button head bolts, M8 Flat washers and M8 Flange Nuts</li> </ul> | TOOLS REQUIRED<br>5mm Hex Key                                                    |
|---------------------------------------------------------------------------------------------------------------------------------------------------------------------------------------------------------------------|----------------------------------------------------------------------------------|
| 43. Fit all 14 bolts and leave finger tight at this stage.