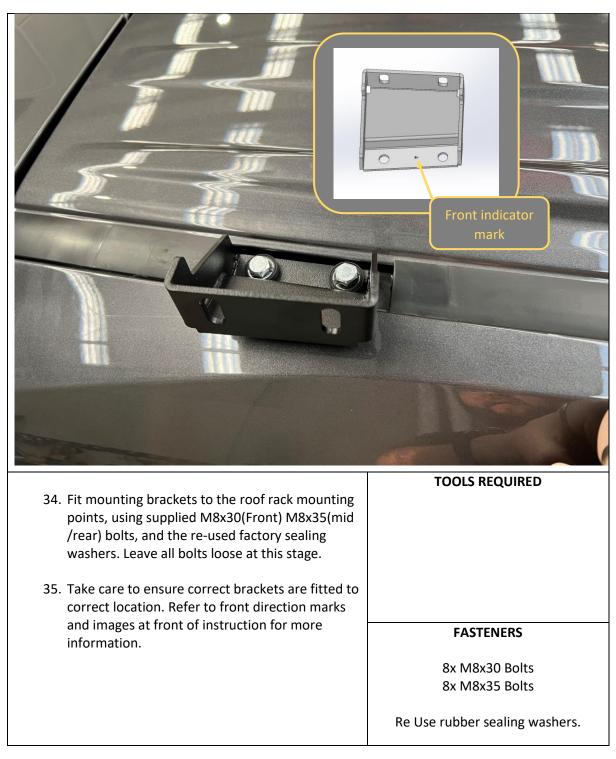

| 20. Insert M8 Nut into each track for securing top face of side rail.                                     | TOOLS REQUIRED<br>5MM Hex Key                                          |
| 21. Drop nut into slot in extrusion, then slide nut sideways in slot and align with hole in the side arm. |                                                                        |
| 22. Secure with M8x12 Button head bolt and washer.                                                        | FASTENERS                                                              |
| 23. Complete steps for the other side of the rack assembly to fit the other side rail.                    | M8x12 Button head bolts<br>M8x16 Button head bolts.<br>M8 Flat Washers |















#### Toyota Landcruiser 300 22+ Scout Roof Rack

















| <ul> <li>41. The rack should sit on the <b>OUTSIDE</b> of the mounting brackets, as shown</li> <li>42. Secure rack to Mounting bracket using M8x20 Button head bolts, M8 Flat washers and M8 Flange Nuts</li> </ul> | TOOLS REQUIRED<br>5mm Hex Key                                                    |
|---------------------------------------------------------------------------------------------------------------------------------------------------------------------------------------------------------------------|----------------------------------------------------------------------------------|
| 43. Fit all 14 bolts and leave finger tight at this stage.