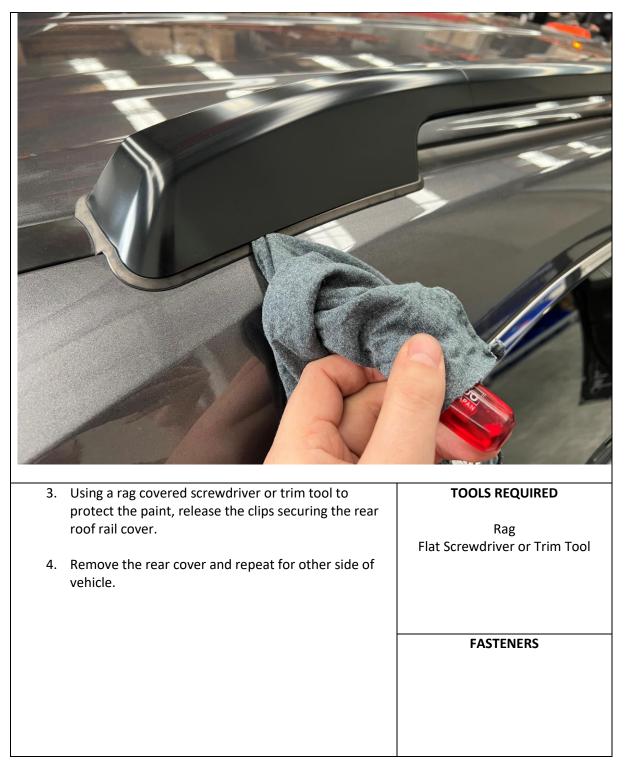

#### Toyota Landcruiser 300 22+ Scout Roof Rack

| <image/>                                       | <image/>       |
|------------------------------------------------|----------------|
| 9. Remove the roof rail from the vehicle roof. | TOOLS REQUIRED |
|                                                | FASTENERS      |