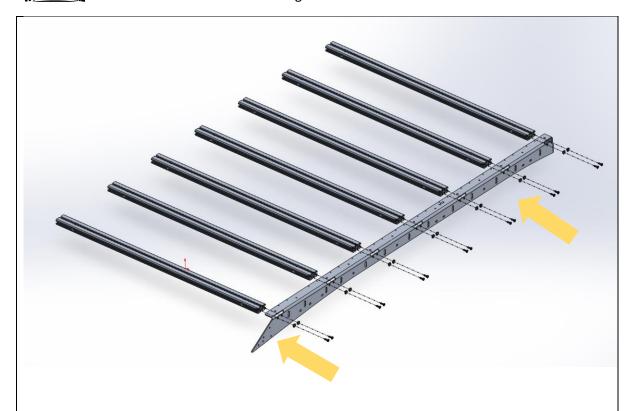

Rag, Isopropyl Alcohol

17. Fit the side rail to the extrusion,

This is easiest to do when the ends of the extrusions are hanging over the edge of a table / workbench.

- 18. Secure with M8x20mm Button head bolts and M8 Flat Washers as shown.
- 19. Complete for other side of rack also.

**TOOLS REQUIRED** 

**5MM Hex Key** 

**FASTENERS** 

M8x20 BHCS and Flat Washers

- 20. Insert M8 Nut into each track for securing top face of side rail.
- 21. Drop nut into slot in extrusion, then slide nut sideways in slot and align with hole in the side arm.
- 22. Secure with M8x12 Button head bolt and washer.
- 23. Complete steps for the other side of the rack assembly to fit the other side rail.