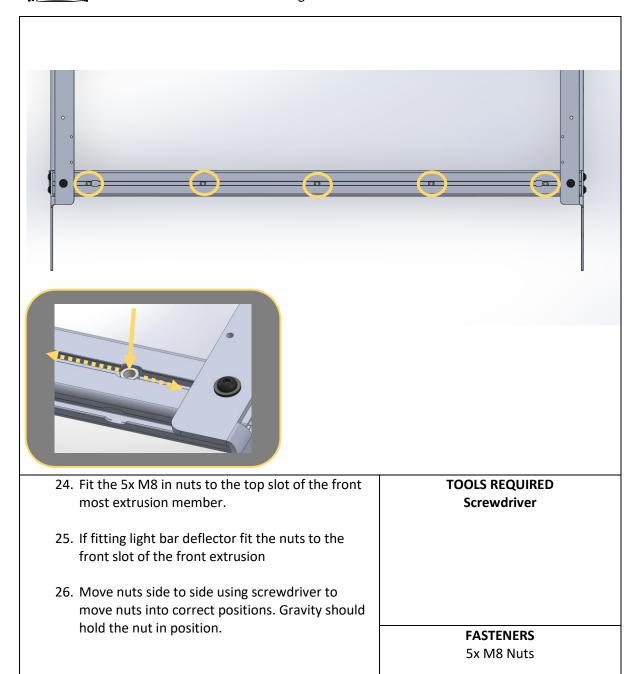

#### **FASTENERS**

M8x12 Button head bolts M8x16 Button head bolts. M8 Flat Washers

- 27. Fit the wind deflector to the rack assembly. The deflector should sit inside the side rails in front of the first extrusion member.
- 28. Secure the wind deflector to the side rails with M6x16 button head bolts, Flat washers, and flange nuts.
- 29. Secure the wind deflector to the extrusion with M8x16button head bolts and Flat washers into the pre fitted drop in nuts.
- 30. Once fitted ensure all bolts are tightened.