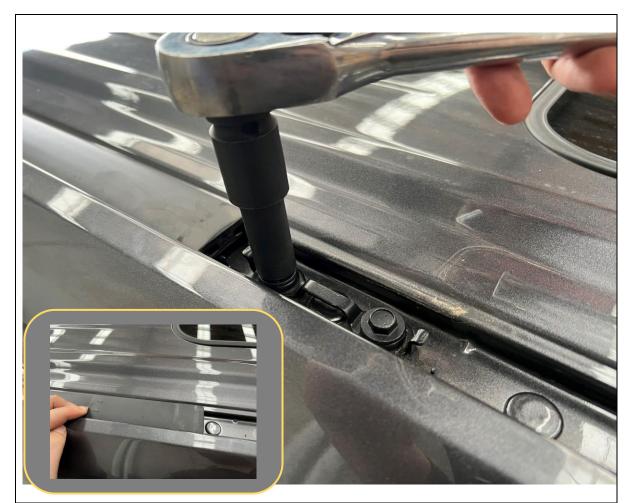

## RR-TLC-300-22-SCT-ASM0 Fitting Instruction

Toyota Landcruiser 300 22+ Scout Roof Rack

9. Remove the roof rail from the vehicle roof.

**TOOLS REQUIRED** 

- 10. Remove the plastic trim by pushing in the direction of the arrows shown and lifting off the roof.
- 11. Remove the center rail brackets by removing the 2x 10MM head bolts.

10mm Socket

- 12. Remove the plastic trim at the front mount by pushing in the direction of the arrows shown and lifting off the roof.
- 13. Remove the forward placeholder brackets by removing the 2x 10MM head bolts.