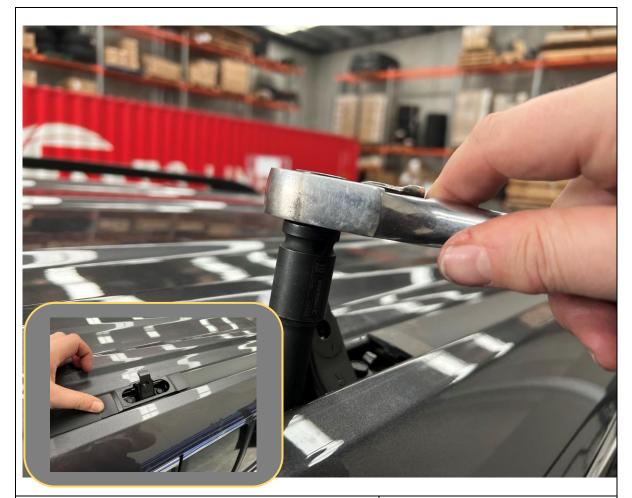

- 5. Release clips securing back side cover for center rail mount using flat blade screwdriver
- 6. Remove the 12MM head bolt securing the roof rail to the center rail bracket

12mm Socket

#### **FASTENERS**

Refer to track fitting instructions

- 7. Remove the 12MM head bolts securing the roof rail to the front and rear rail bracket.
- 8. Take care to remove bolts evenly as to not dislodge the nut plate from underside of roof.

12mm Socket

**FASTENERS** Factory Bolts