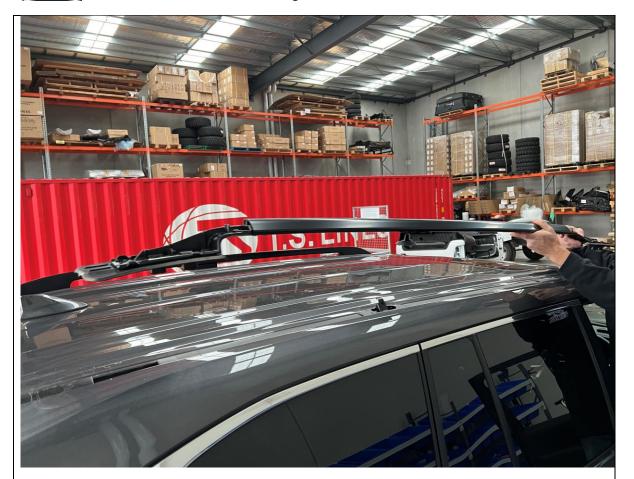

# TOOLS REQUIRED Blanket

- 39. With assistance from another person, lift the rack onto the vehicle.
- 40. Position rack such that Mounting slots on the side arms align with the mounting brackets

The rack should sit on the **OUTSIDE** of the mounting brackets.

#### Toyota Landcruiser 300 22+ Scout Roof Rack

- 41. The rack should sit on the **OUTSIDE** of the mounting brackets, as shown
- 42. Secure rack to Mounting bracket using M8x20 Button head bolts, M8 Flat washers and M8 Flange Nuts
- 43. Fit all 14 bolts and leave finger tight at this stage.