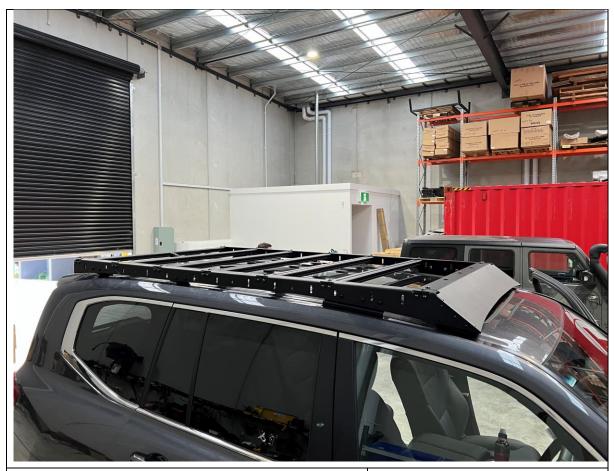

ace blanket on roof to protect roof during fitment.

# TOOLS REQUIRED Blanket



- 39. With assistance from another person, lift the rack onto the vehicle.
- 40. Position rack such that Mounting slots on the side arms align with the mounting brackets

The rack should sit on the **OUTSIDE** of the mounting brackets.

**TOOLS REQUIRED** 



#### RR-TLC-300-22-SCT-ASM0 Fitting Instruction

#### Toyota Landcruiser 300 22+ Scout Roof Rack



- 41. The rack should sit on the **OUTSIDE** of the mounting brackets, as shown
- 42. Secure rack to Mounting bracket using M8x20 Button head bolts, M8 Flat washers and M8 Flange Nuts
- 43. Fit all 14 bolts and leave finger tight at this stage.

# TOOLS REQUIRED 5mm Hex Key

#### **FASTENERS**

14xM8x20 Button Head Bolt 14xM8 Flat washer 14x M8 Flange Nut



- 44. Align rack such that the top face is roughly level, and the gap between the rack and vehicle is consistent front to rear, and same side to side.
- 45. Lock in position by tightening the using M8x20 Button head bolts that secure the rack to the brackets.
- 46. Next tighten the M8x35 bolts securing the brackets to the car anchor points,
- 47. Tighten gradually, partially tightening each bolt moving around in a circular pattern until all bolts are tight.

## TOOLS REQUIRED 5mm Hex Key 13mm Spanner





- 48. Double Check all Fasteners are tight.
- 49. Fit the Offroad Animal logo plates to the rack using the adhesive backing. We recommend putting them on the side near the front mount as in the picture above
- 50. With That you are done! Head Bush and Enjoy your new rack!

For contact d