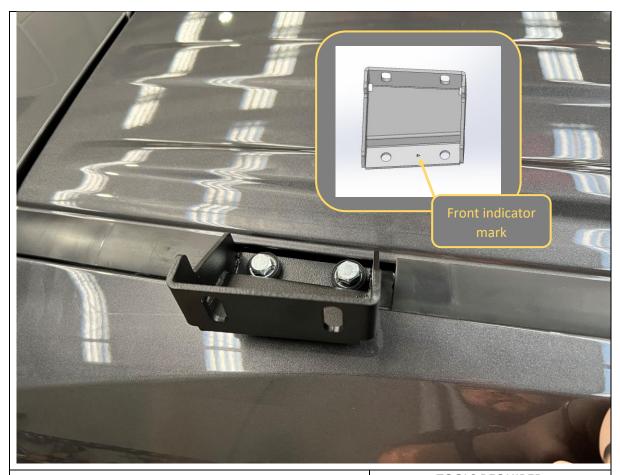

**Automotive Sealant** 

33. Remove the rubber sealing washers and rings from the factory fasteners for re-fitment to supplied bolts.

**TOOLS REQUIRED** 

- 34. Fit mounting brackets to the roof rack mounting points, using supplied M8x35 bolts, and the reused factory sealing washers. Leave all bolts loose at this stage.
- 35. Take care to ensure correct brackets are fitted to correct location. Refer to front direction marks and images at front of instruction for more information.