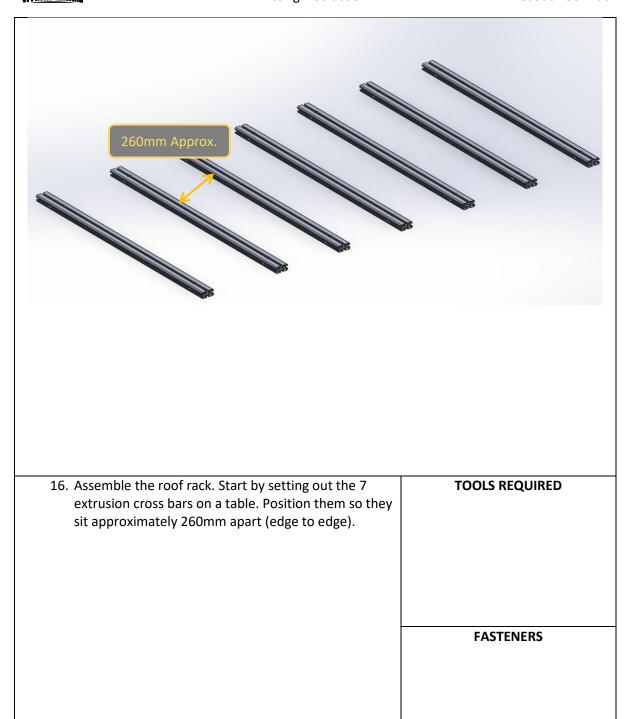

T-ASM0 Fitting Instruction

Toyota Landcruiser 300 22+ Scout Roof Rack



9. Remove the roof rail from the vehicle roof.

**TOOLS REQUIRED** 



- 10. Remove the plastic trim by pushing in the direction of the arrows shown and lifting off the roof.
- 11. Remove the center rail brackets by removing the 2x 10MM head bolts.

10mm Socket



- 12. Remove the plastic trim at the front mount by pushing in the direction of the arrows shown and lifting off the roof.
- 13. Remove the forward placeholder brackets by removing the 2x 10MM head bolts.

10mm Socket





- 14. Clean the areas surrounding the mounting points in all 6x spots on the roof with a rag and isopropyl alcohol or wax and grease remover.
- 15. Take care not to push down on the plastic protruding nut guides.

Rag, Isopropyl Alcohol





17. Fit the side rail to the extrusion,

This is easiest to do when the ends of the extrusions are hanging over the edge of a table / workbench.

- 18. Secure with M8x20mm Button head bolts and M8 Flat Washers as shown.
- 19. Complete for other side of rack also.

**TOOLS REQUIRED** 

**5MM Hex Key** 

**FASTENERS** 

M8x20 BHCS and Flat Washers



- 20. Insert M8 Nut into each track for securing top face of side rail.
- 21. Drop nut into slot in extrusion, then slide nut sideways in slot and align with hole in the side arm.
- 22. Secure with M8x12 Button head bolt and washer.
- 23. Complete steps for the other side of the rack assembly to fit the other side rail.

## TOOLS REQUIRED 5MM Hex Key

#### **FASTENERS**

M8x12 Button head bolts M8x16 Button head bolts. M8 Flat Washers





-