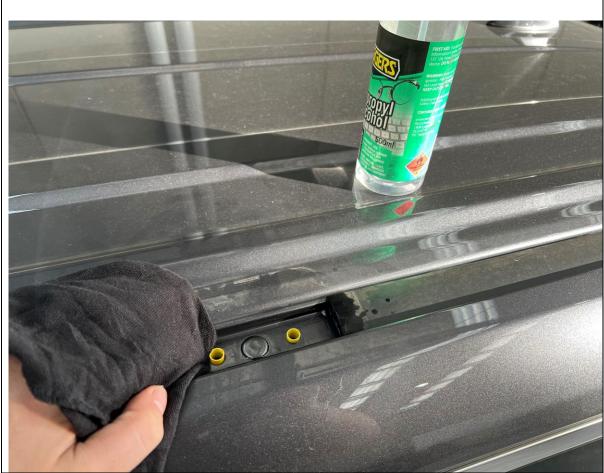

10mm Socket

- 14. Clean the areas surrounding the mounting points in all 6x spots on the roof with a rag and isopropyl alcohol or wax and grease remover.
- 15. Take care not to push down on the plastic protruding nut guides.

Rag, Isopropyl Alcohol

17. Fit the side rail to the extrusion,

This is easiest to do when the ends of the extrusions are hanging over the edge of a table / workbench.

- 18. Secure with M8x20mm Button head bolts and M8 Flat Washers as shown.
- 19. Complete for other side of rack also.