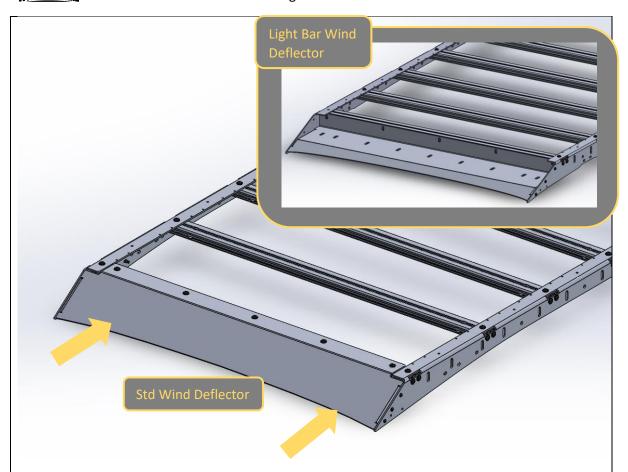

#### **FASTENERS**

M8x12 Button head bolts M8x16 Button head bolts. M8 Flat Washers

- 27. Fit the wind deflector to the rack assembly. The deflector should sit inside the side rails in front of the first extrusion member.
- 28. Secure the wind deflector to the side rails with M6x16 button head bolts, Flat washers, and flange nuts.
- 29. Secure the wind deflector to the extrusion with M8x16button head bolts and Flat washers into the pre fitted drop in nuts.
- 30. Once fitted ensure all bolts are tightened.