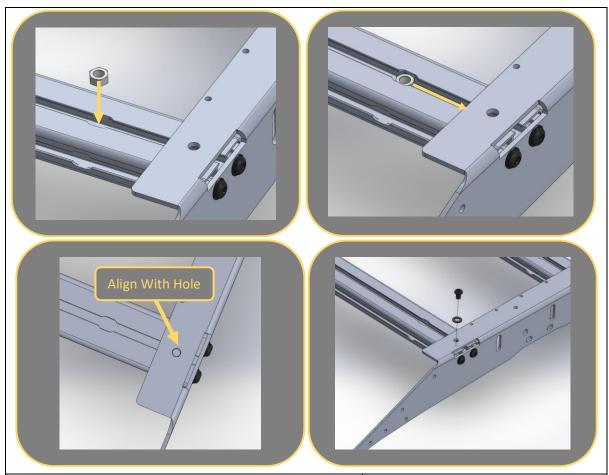

**TOOLS REQUIRED** 

**5MM Hex Key** 

**FASTENERS** 

M8x20 BHCS and Flat Washers

- 20. Insert M8 Nut into each track for securing top face of side rail.
- 21. Drop nut into slot in extrusion, then slide nut sideways in slot and align with hole in the side arm.
- 22. Secure with M8x12 Button head bolt and washer.
- 23. Complete steps for the other side of the rack assembly to fit the other side rail.