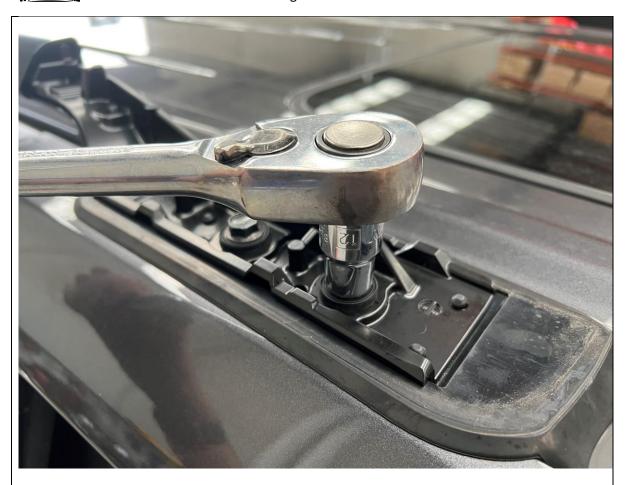

#### **FASTENERS**

Refer to track fitting instructions

- 7. Remove the 12MM head bolts securing the roof rail to the front and rear rail bracket.
- 8. Take care to remove bolts evenly as to not dislodge the nut plate from underside of roof.

12mm Socket

**FASTENERS** Factory Bolts