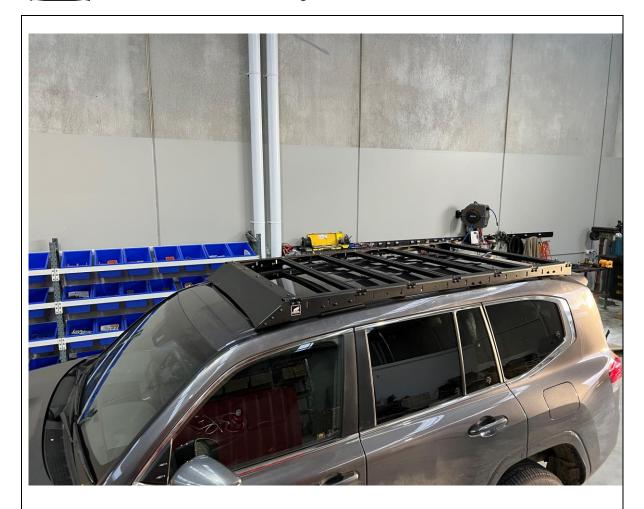

# TOOLS REQUIRED Blanket

- 39. With assistance from another person, lift the rack onto the vehicle.
- 40. Position rack such that Mounting slots on the side arms align with the mounting brackets

The rack should sit on the **OUTSIDE** of the mounting brackets.

#### Toyota Landcruiser 300 22+ Scout Roof Rack

- 41. The rack should sit on the **OUTSIDE** of the mounting brackets, as shown
- 42. Secure rack to Mounting bracket using M8x20 Button head bolts, M8 Flat washers and M8 Flange Nuts
- 43. Fit all 14 bolts and leave finger tight at this stage.