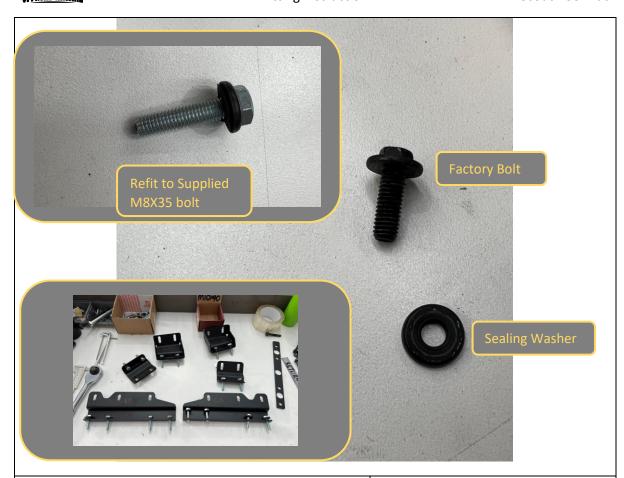

**Automotive Sealant** 

33. Remove the rubber sealing washers and rings from the factory fasteners for re-fitment to supplied bolts.

**TOOLS REQUIRED** 

- 34. Fit mounting brackets to the roof rack mounting points, using supplied M8x35 bolts, and the reused factory sealing washers. Leave all bolts loose at this stage.
- 35. Take care to ensure correct brackets are fitted to correct location. Refer to front direction marks and images at front of instruction for more information.

#### **FASTENERS**

16x M8x35 Bolts
Re Use rubber sealing washers.

- 36. When fitted in correct positions all the tops of the brackets should be roughly in line.
- 37. Leave all brackets loose at this stage.
- 38. Place blanket on roof to protect roof during fitment.