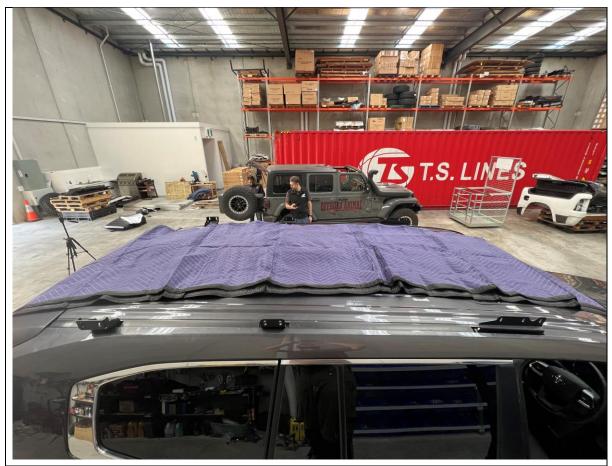

#### **FASTENERS**

16x M8x35 Bolts
Re Use rubber sealing washers.

- 36. When fitted in correct positions all the tops of the brackets should be roughly in line.
- 37. Leave all brackets loose at this stage.
- 38. Place blanket on roof to protect roof during fitment.

# TOOLS REQUIRED Blanket

- 39. With assistance from another person, lift the rack onto the vehicle.
- 40. Position rack such that Mounting slots on the side arms align with the mounting brackets

The rack should sit on the **OUTSIDE** of the mounting brackets.