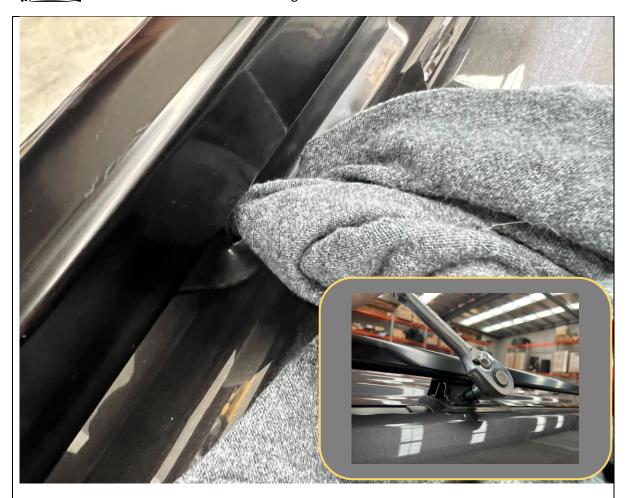

- 5. Release clips securing back side cover for center rail mount using flat blade screwdriver
- 6. Remove the 12MM head bolt securing the roof rail to the center rail bracket

12mm Socket

#### **FASTENERS**

Refer to track fitting instructions

- 7. Remove the 12MM head bolts securing the roof rail to the front and rear rail bracket.
- 8. Take care to remove bolts evenly as to not dislodge the nut plate from underside of roof.