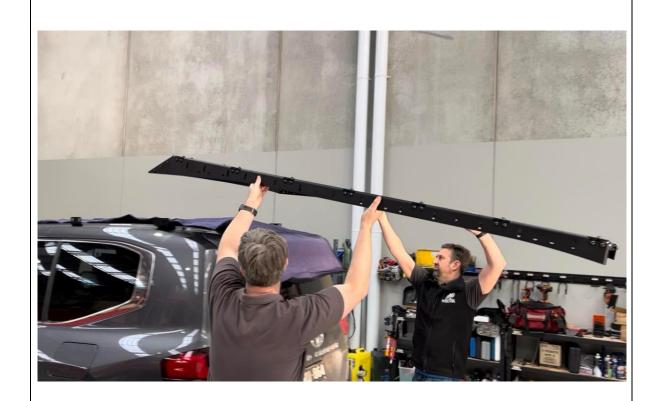

# TOOLS REQUIRED Blanket

- 39. With assistance from another person, lift the rack onto the vehicle.
- 40. Position rack such that Mounting slots on the side arms align with the mounting brackets

The rack should sit on the **OUTSIDE** of the mounting brackets.

**TOOLS REQUIRED** 

#### Toyota Landcruiser 300 22+ Scout Roof Rack

- 41. The rack should sit on the **OUTSIDE** of the mounting brackets, as shown
- 42. Secure rack to Mounting bracket using M8x20 Button head bolts, M8 Flat washers and M8 Flange Nuts
- 43. Fit all 14 bolts and leave finger tight at this stage.