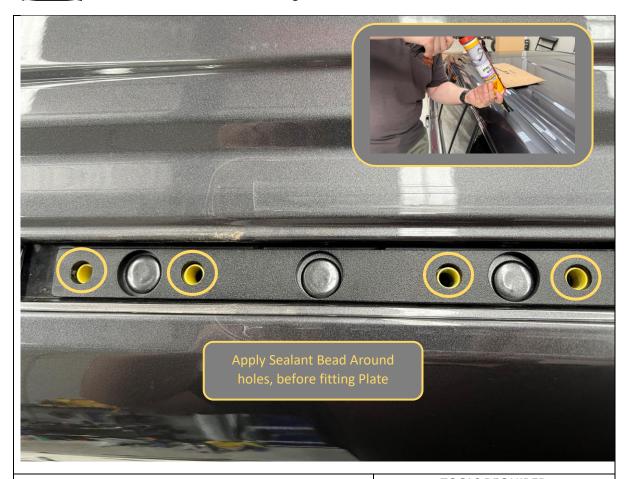

#### **FASTENERS**

6x M6x16 Button head bolt. 6x M6 Flat Washer 6x M6 Flange Nut 5x M8x16 Button head bolt 5x M8 Flat Washer

- 31. Apply bead of sealant around holes on roof of vehicle.
- 32. Place mount plates onto roof, locating over the protruding plastic bosses on the roof mounting points.