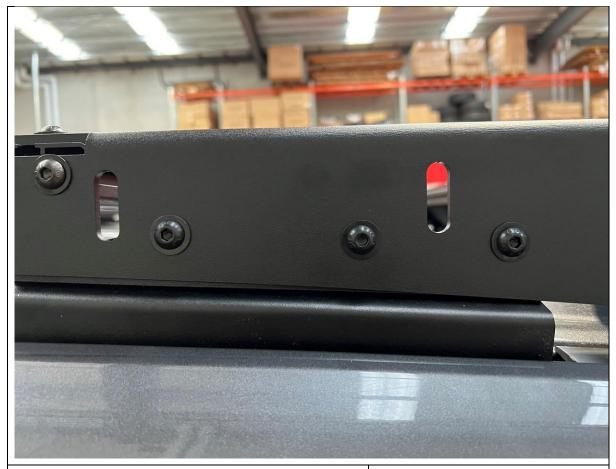

#### Toyota Landcruiser 300 22+ Scout Roof Rack

- 41. The rack should sit on the **OUTSIDE** of the mounting brackets, as shown
- 42. Secure rack to Mounting bracket using M8x20 Button head bolts, M8 Flat washers and M8 Flange Nuts
- 43. Fit all 14 bolts and leave finger tight at this stage.

#### **FASTENERS**

14xM8x20 Button Head Bolt 14xM8 Flat washer 14x M8 Flange Nut

- 44. Align rack such that the top face is roughly level, and the gap between the rack and vehicle is consistent front to rear, and same side to side.
- 45. Lock in position by tightening the using M8x20 Button head bolts that secure the rack to the brackets.
- 46. Next tighten the M8x35 bolts securing the brackets to the car anchor points,
- 47. Tighten gradually, partially tightening each bolt moving around in a circular pattern until all bolts are tight.