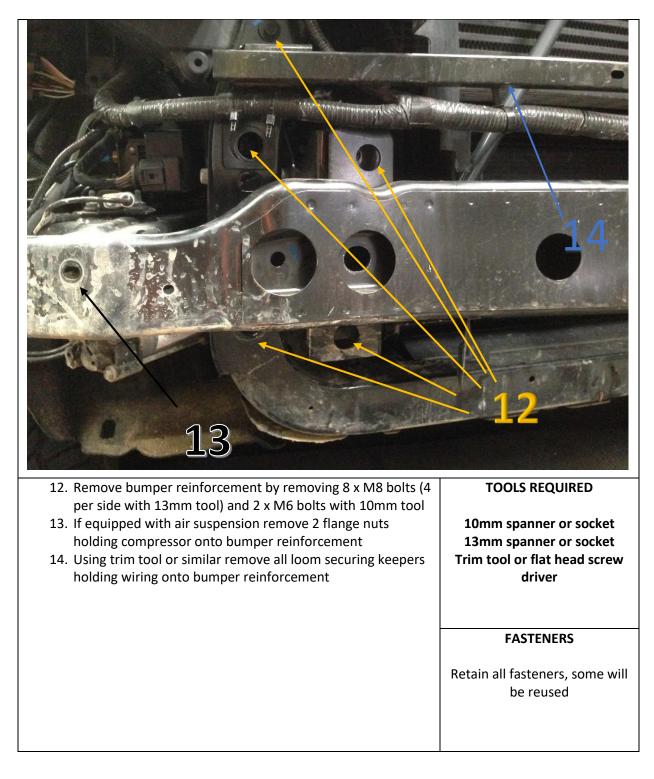

| <ul><li>23. Fit sub support with M10 bolts, flat washer and flange nuts.</li><li>24. Repeat for other side</li></ul> | TOOLS REQUIRED                                                      |
|----------------------------------------------------------------------------------------------------------------------|---------------------------------------------------------------------|
|                                                                                                                      | 16mm spanner or socket                                              |
|                                                                                                                      |                                                                     |
|                                                                                                                      | FASTENERS                                                           |
|                                                                                                                      | M10 x 30 Hex bolt (4)<br>M10 Flat washer (4)<br>M10 Flange nuts (4) |
|                                                                                                                      |                                                                     |