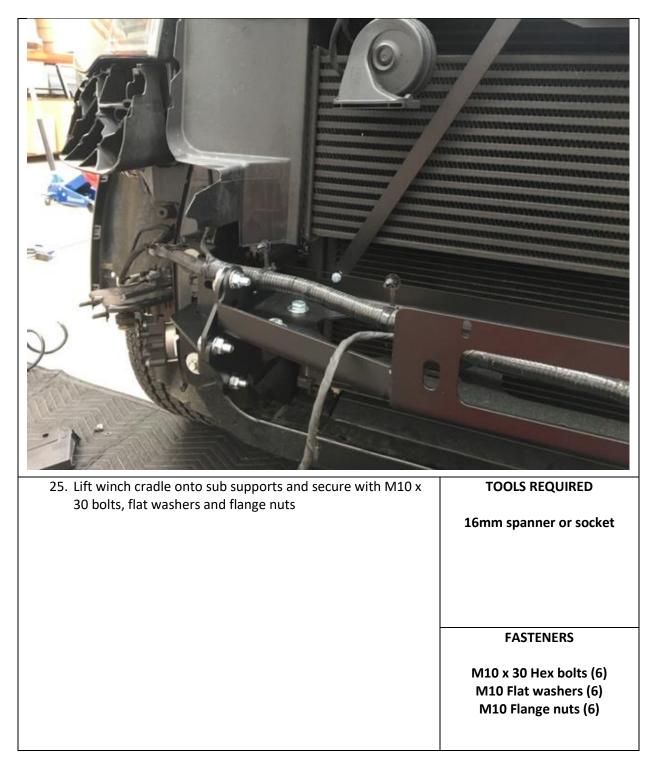

| <ul><li>23. Fit sub support with M10 bolts, flat washer and flange nuts.</li><li>24. Repeat for other side</li></ul> | TOOLS REQUIRED                                                      |
|----------------------------------------------------------------------------------------------------------------------|---------------------------------------------------------------------|
|                                                                                                                      | 16mm spanner or socket                                              |
|                                                                                                                      |                                                                     |
|                                                                                                                      | FASTENERS                                                           |
|                                                                                                                      | M10 x 30 Hex bolt (4)<br>M10 Flat washer (4)<br>M10 Flange nuts (4) |
|                                                                                                                      |                                                                     |