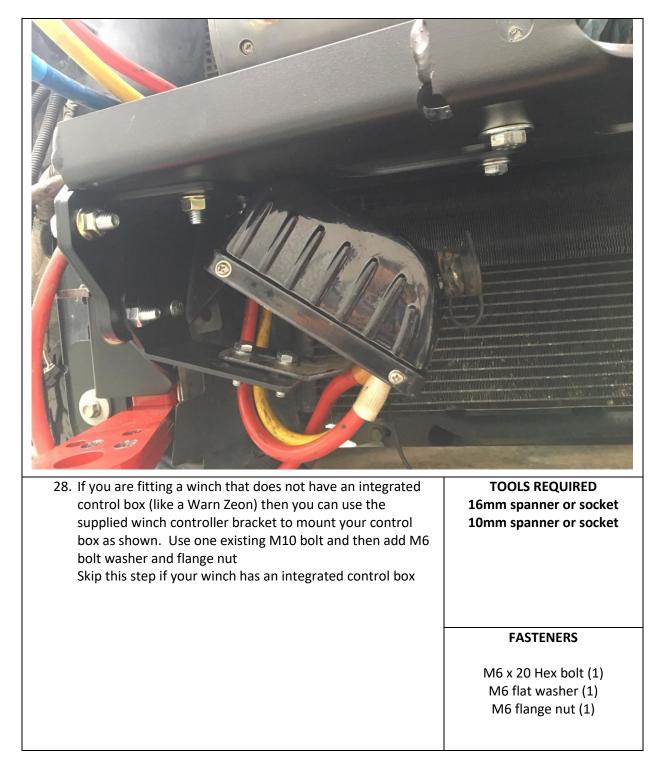

|                                                                     |
|                                                                                                                      | FASTENERS                                                           |
|                                                                                                                      | M10 x 30 Hex bolt (4)<br>M10 Flat washer (4)<br>M10 Flange nuts (4) |
|                                                                                                                      |                                                                     |

#### 2017-2020 Jeep Grand Cherokee Hidden Winch



#### 2017-2020 Jeep Grand Cherokee Hidden Winch







REV A







#### 2017-2020 Jeep Grand Cherokee Hidden Winch





| 38. Remove bumper and Cut out fairlead traced area. Use masking tape around edges to protect uncut edges. Cut | TOOLS REQUIRED                           |
|---------------------------------------------------------------------------------------------------------------|------------------------------------------|
| inside taped area.                                                                                            | Jigsaw, air hacksaw, or angle<br>grinder |
|                                                                                                               |                                          |
|