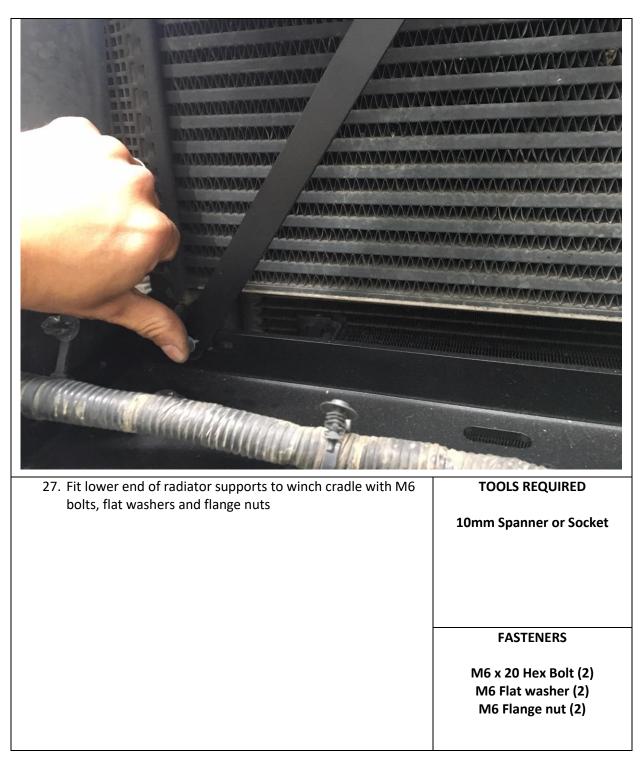

|                                                                     |
|                                                                                                                      | FASTENERS                                                           |
|                                                                                                                      | M10 x 30 Hex bolt (4)<br>M10 Flat washer (4)<br>M10 Flange nuts (4) |
|                                                                                                                      |                                                                     |

#### 2017-2020 Jeep Grand Cherokee Hidden Winch



#### 2017-2020 Jeep Grand Cherokee Hidden Winch







REV A







#### 2017-2020 Jeep Grand Cherokee Hidden Winch





| 38. Remove bumper and Cut out fairlead traced area. Use masking tape around edges to protect uncut edges. Cut | TOOLS REQUIRED                           |
|---------------------------------------------------------------------------------------------------------------|------------------------------------------|
| inside taped area.                                                                                            | Jigsaw, air hacksaw, or angle<br>grinder |
|                                                                                                               |                                          |
|