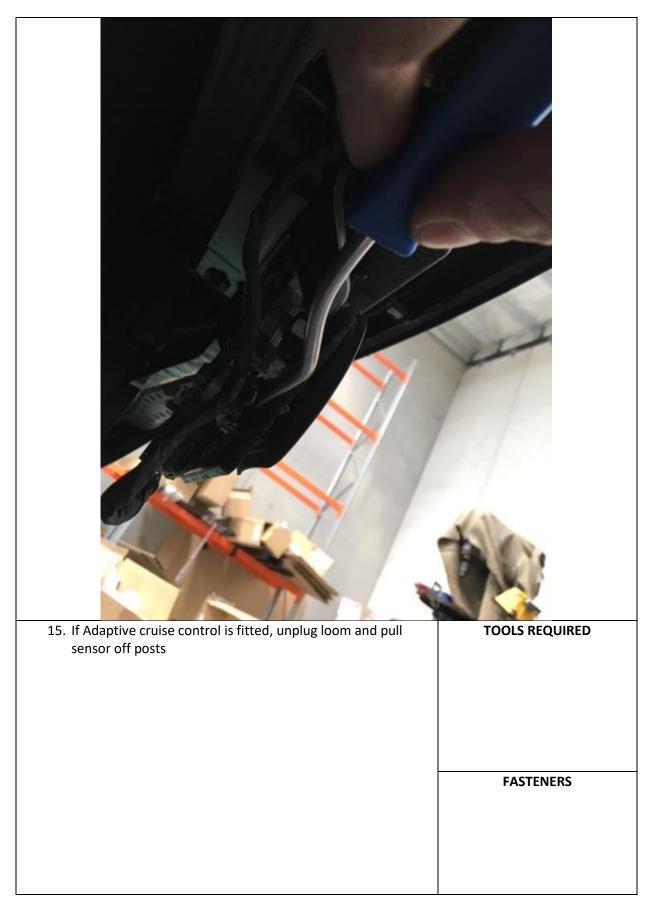

#### 2017-2020 Jeep Grand Cherokee Hidden Winch

| 38. Remove bumper and Cut out fairlead traced area. Use masking tape around edges to protect uncut edges. Cut | TOOLS REQUIRED                           |
|---------------------------------------------------------------------------------------------------------------|------------------------------------------|
| inside taped area.                                                                                            | Jigsaw, air hacksaw, or angle<br>grinder |
|                                                                                                               |                                          |
|                                                                                                               | FASTENERS                                |
|                                                                                                               |                                          |
|                                                                                                               |                                          |