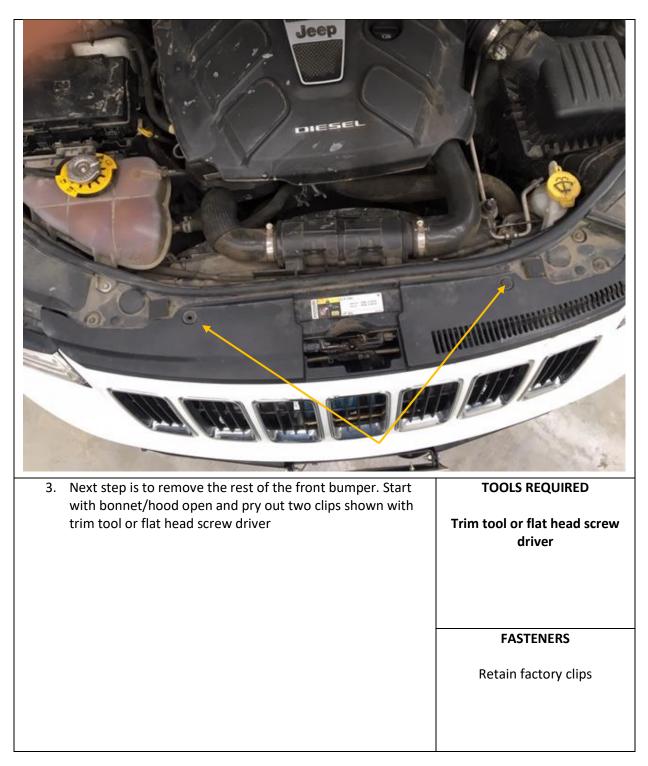

|                |                       |
| 16mm Socket                        |                |                       |
| Ratcheting Socket Wrench           |                |                       |
| Flat head screw driver or Pry Tool |                |                       |
| 3mm drill bit                      |                |                       |
|                                    |                |                       |
|                                    |                |                       |
|                                    |                |                       |

# **GENERAL WARNINGS**

Take Care not to lose factory hardware, as some will be reused

Read all safety precautions with winch before use, and if you're not experienced take a training course









| 7. Pull headlight washer out by hand, and detach retaining clips allowing mechanism to retract and remove outside panel | TOOLS REQUIRED |
|-------------------------------------------------------------------------------------------------------------------------|----------------|
|                                                                                                                         | FASTENERS      |







|                          | × G            |
|--------------------------|----------------|
| 11. Pull foam insert off | TOOLS REQUIRED |
|                          | FASTENERS      |





| <image/>                                                                                                                              |