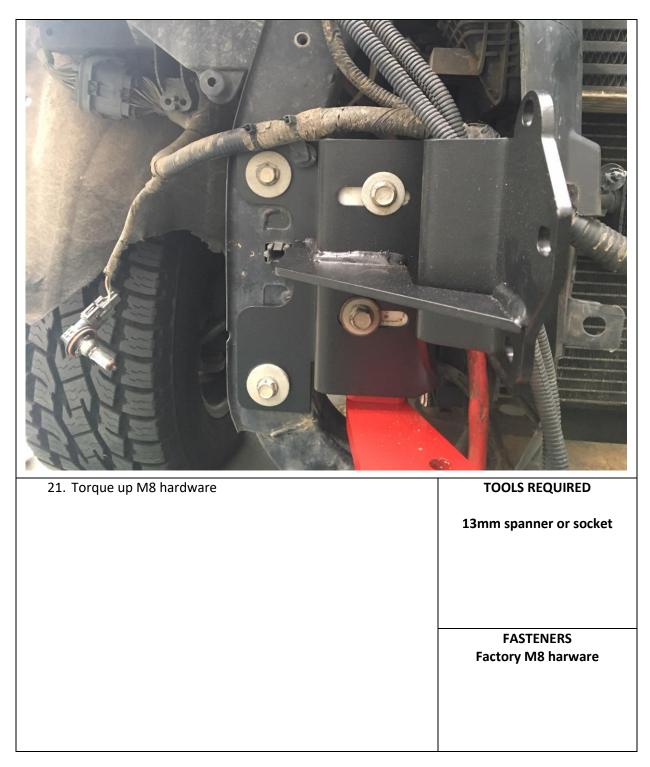

| <ul><li>23. Fit sub support with M10 bolts, flat washer and flange nuts.</li><li>24. Repeat for other side</li></ul> | TOOLS REQUIRED                                                      |
|----------------------------------------------------------------------------------------------------------------------|---------------------------------------------------------------------|
|                                                                                                                      | 16mm spanner or socket                                              |
|                                                                                                                      |                                                                     |
|                                                                                                                      | FASTENERS                                                           |
|                                                                                                                      | M10 x 30 Hex bolt (4)<br>M10 Flat washer (4)<br>M10 Flange nuts (4) |
|                                                                                                                      |                                                                     |