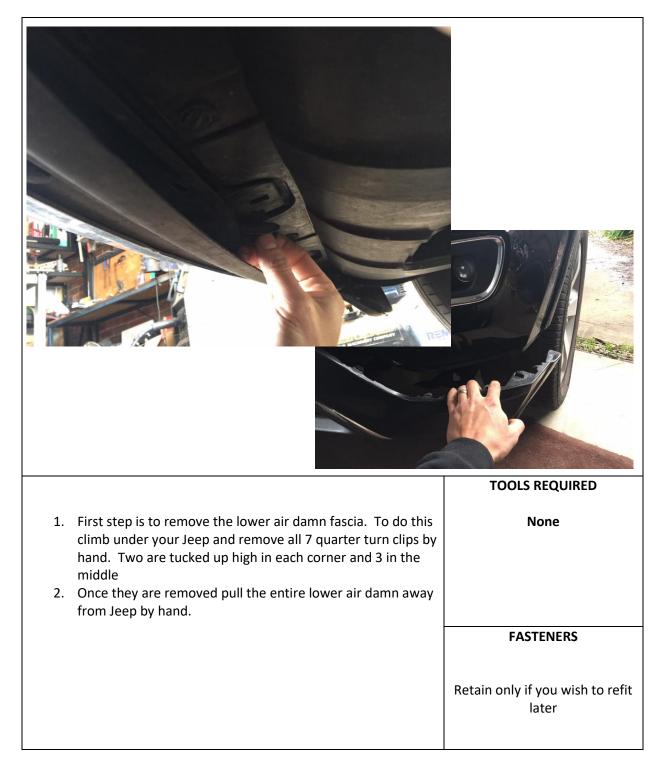

|                |                       |
| 16mm Socket                        |                |                       |
| Ratcheting Socket Wrench           |                |                       |
| Flat head screw driver or Pry Tool |                |                       |
| 3mm drill bit                      |                |                       |
|                                    |                |                       |
|                                    |                |                       |
|                                    |                |                       |

# **GENERAL WARNINGS**

Take Care not to lose factory hardware, as some will be reused

Read all safety precautions with winch before use, and if you're not experienced take a training course









| 7. Pull headlight washer out by hand, and detach retaining clips allowing mechanism to retract and remove outside panel | TOOLS REQUIRED |
|-------------------------------------------------------------------------------------------------------------------------|----------------|
|                                                                                                                         | FASTENERS      |







|                          | × G            |
|--------------------------|----------------|
| 11. Pull foam insert off | TOOLS REQUIRED |
|                          | FASTENERS      |





| <image/>                                                                                                                              |