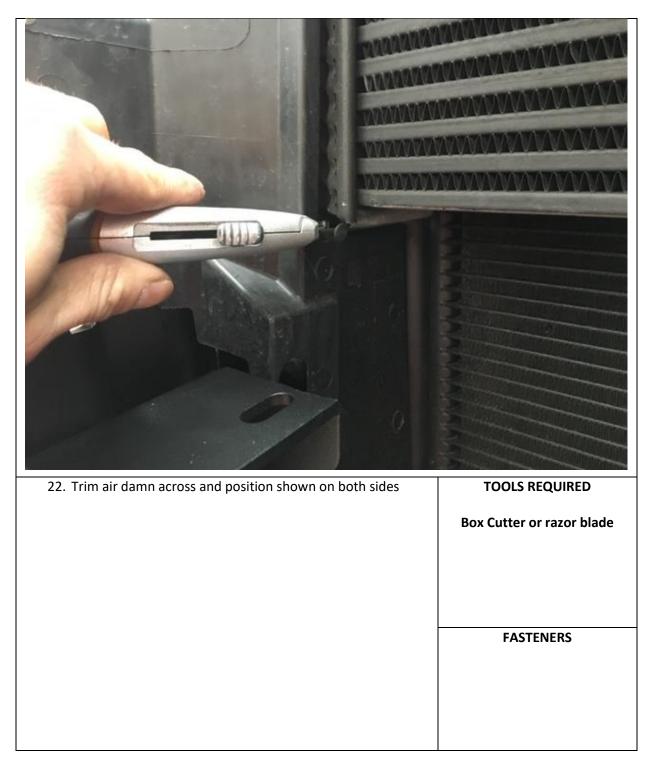

#### 2017-2020 Jeep Grand Cherokee Hidden Winch

| 38. Remove bumper and Cut out fairlead traced area. Use masking tape around edges to protect uncut edges. Cut | TOOLS REQUIRED                           |
|---------------------------------------------------------------------------------------------------------------|------------------------------------------|
| inside taped area.                                                                                            | Jigsaw, air hacksaw, or angle<br>grinder |
|                                                                                                               |                                          |
|                                                                                                               | FASTENERS                                |
|                                                                                                               |                                          |
|                                                                                                               |                                          |