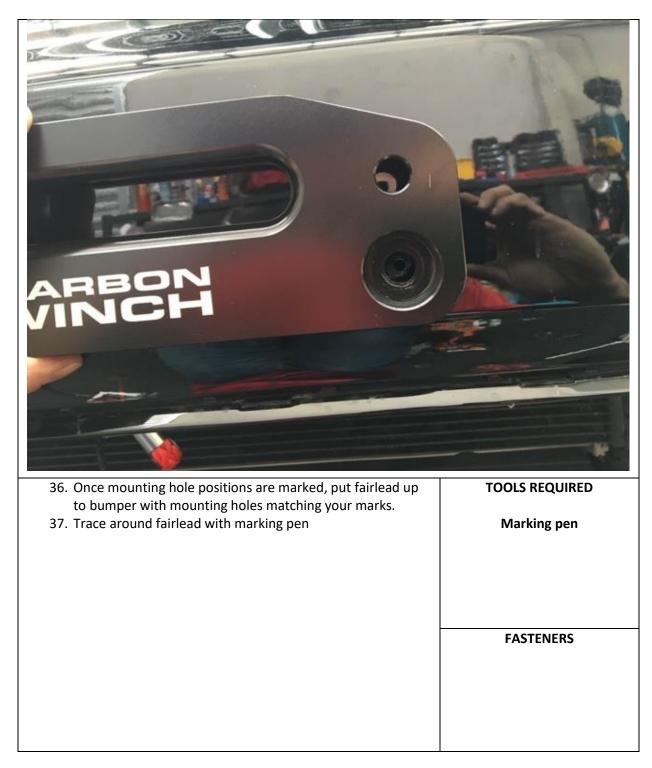

|
|                                                                                                                      | FASTENERS                                                           |
|                                                                                                                      | M10 x 30 Hex bolt (4)<br>M10 Flat washer (4)<br>M10 Flange nuts (4) |
|                                                                                                                      |                                                                     |

#### 2017-2020 Jeep Grand Cherokee Hidden Winch



#### 2017-2020 Jeep Grand Cherokee Hidden Winch







REV A







#### 2017-2020 Jeep Grand Cherokee Hidden Winch





| 38. Remove bumper and Cut out fairlead traced area. Use masking tape around edges to protect uncut edges. Cut | TOOLS REQUIRED                           |
|---------------------------------------------------------------------------------------------------------------|------------------------------------------|
| inside taped area.                                                                                            | Jigsaw, air hacksaw, or angle<br>grinder |
|                                                                                                               |                                          |
|                                                                                                               | FASTENERS                                |
|