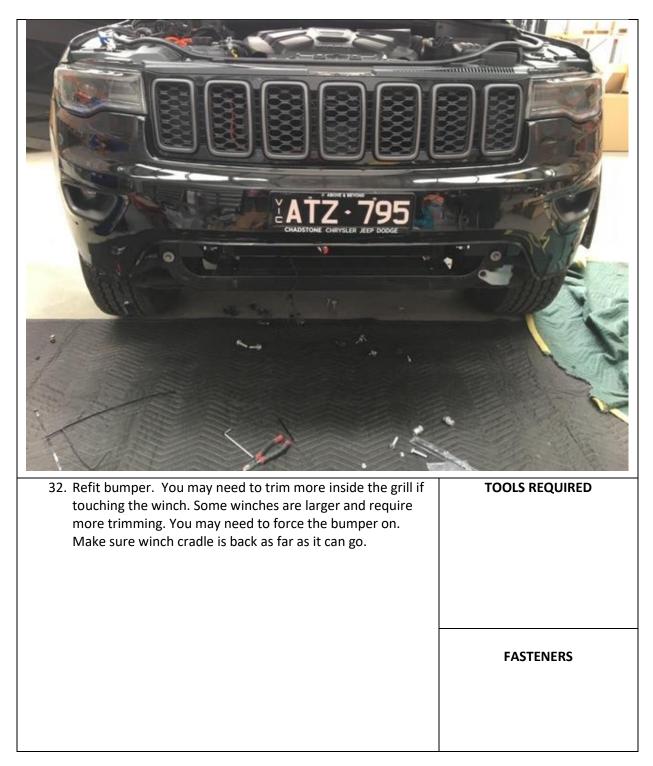

|                                                                     |
|                                                                                                                      | FASTENERS                                                           |
|                                                                                                                      | M10 x 30 Hex bolt (4)<br>M10 Flat washer (4)<br>M10 Flange nuts (4) |
|                                                                                                                      |                                                                     |

#### 2017-2020 Jeep Grand Cherokee Hidden Winch



#### 2017-2020 Jeep Grand Cherokee Hidden Winch







REV A







#### 2017-2020 Jeep Grand Cherokee Hidden Winch





| 38. Remove bumper and Cut out fairlead traced area. Use masking tape around edges to protect uncut edges. Cut | TOOLS REQUIRED                           |
|---------------------------------------------------------------------------------------------------------------|------------------------------------------|
| inside taped area.                                                                                            | Jigsaw, air hacksaw, or angle<br>grinder |
|                                                                                                               |                                          |
|                                                                                                               | FAS