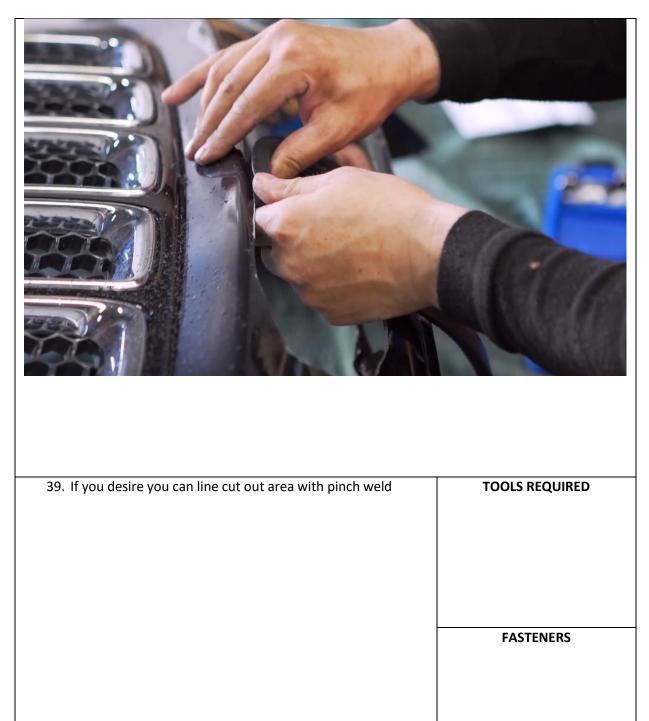

------------|
| inside taped area.                                                                                            | Jigsaw, air hacksaw, or angle<br>grinder |
|                                                                                                               |                                          |
|                                                                                                               | FASTENERS                                |
|                                                                                                               |                                          |
|                                                                                                               |                                          |



| <image/>                                                                                                                                                                                                                                    | <image/>                              |
|---------------------------------------------------------------------------------------------------------------------------------------------------------------------------------------------------------------------------------------------|---------------------------------------|
| <ul> <li>40. Refit bumper with factory screws and clips. You may need to push bumper on as it may rest against winch.</li> <li>41. Refit headlight washers by pulling out sprayer with plyers and clipping outside panel back on</li> </ul>