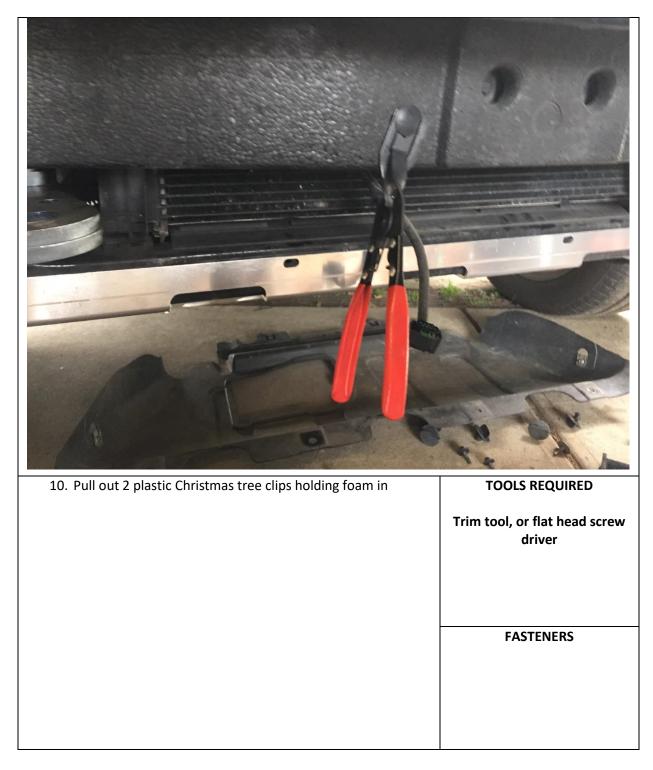

|                          | × G            |
|--------------------------|----------------|
| 11. Pull foam insert off | TOOLS REQUIRED |
|                          | FASTENERS      |

| <image/>                                                                                                                              |                                          |
|---------------------------------------------------------------------------------------------------------------------------------------|------------------------------------------|
| 16. Remove 2x screws with 13mm tool holding round support<br>bars from top of bonnet support then remove entire<br>reinforcement bar. | TOOLS REQUIRED<br>13mm socket or spanner |
|                                                                                                                                       | FASTENERS                                |
|                                                                                                                                       | Retain for reuse                         |
|                                                                                                                                       |                                          |