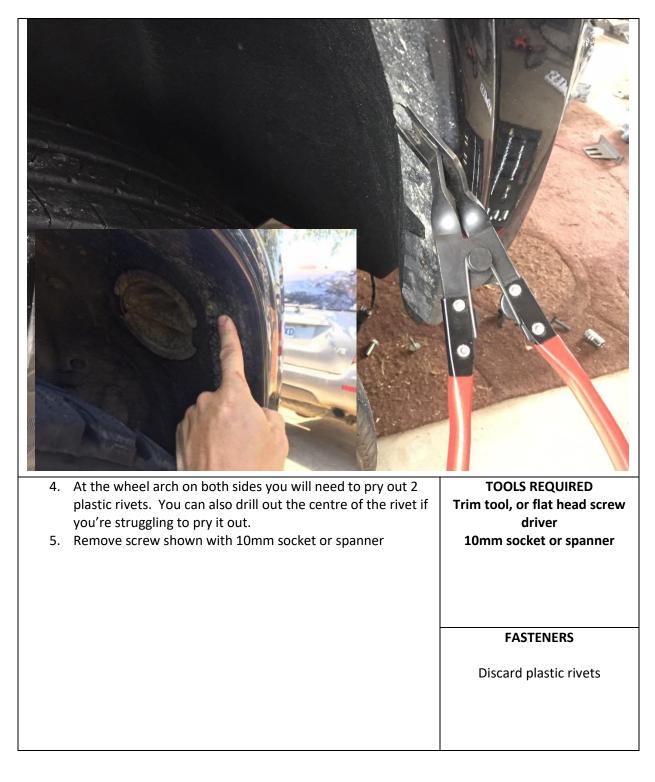

|                       |
| 16mm Socket                        |                |                       |
| Ratcheting Socket Wrench           |                |                       |
| Flat head screw driver or Pry Tool |                |                       |
| 3mm drill bit                      |                |                       |
|                                    |                |                       |
|                                    |                |                       |
|                                    |                |                       |

# **GENERAL WARNINGS**

Take Care not to lose factory hardware, as some will be reused

Read all safety precautions with winch before use, and if you're not experienced take a training course









| 7. Pull headlight washer out by hand, and detach retaining clips allowing mechanism to retract and remove outside panel | TOOLS REQUIRED |
|-------------------------------------------------------------------------------------------------------------------------|----------------|
|                                                                                                                         | FASTENERS      |







|                          | × G            |
|--------------------------|----------------|
| 11. Pull foam insert off | TOOLS REQUIRED |
|                          | FASTENERS      |





| <image/>                                                                                                                              |