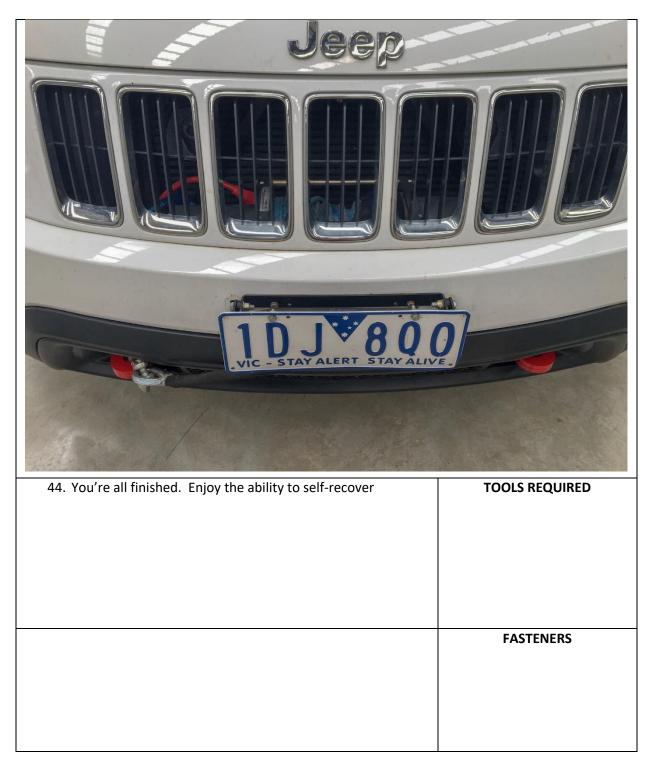

|



| 43. If purchased fit number plate flip to bumper. Drill holes and fit with M6 supplier hardware from number plate flip |           |           |
|------------------------------------------------------------------------------------------------------------------------|-----------|-----------|
|                                                                                                                        |           |           |
|                                                                                                                        |           |           |
| FASTENERS                                                                                                              | FASTENERS | FASTENERS |

#### 2017-2020 Jeep Grand Cherokee Hidden Winch