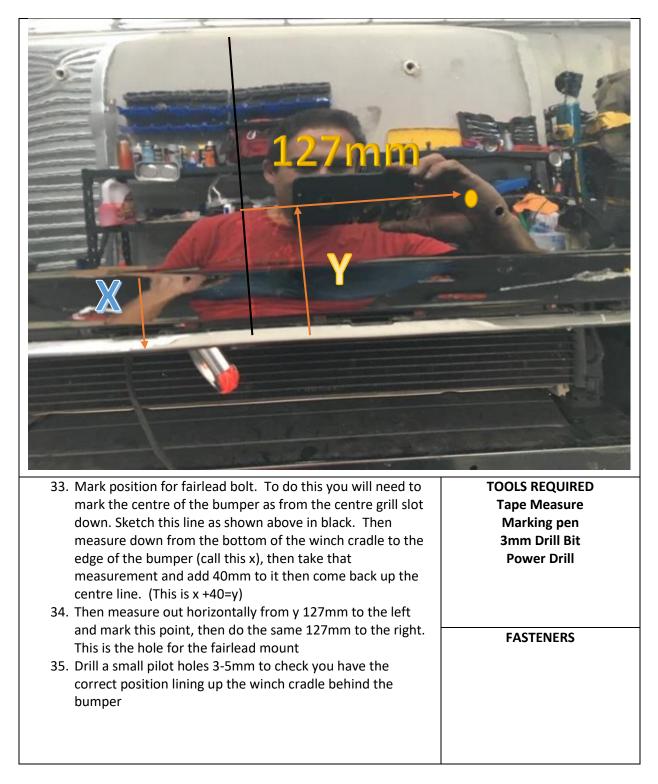

|
|                                                                                                                      | FASTENERS                                                           |
|                                                                                                                      | M10 x 30 Hex bolt (4)<br>M10 Flat washer (4)<br>M10 Flange nuts (4) |
|                                                                                                                      |                                                                     |

#### 2017-2020 Jeep Grand Cherokee Hidden Winch



#### 2017-2020 Jeep Grand Cherokee Hidden Winch







REV A







#### 2017-2020 Jeep Grand Cherokee Hidden Winch





| 38. Remove bumper and Cut out fairlead traced area. Use masking tape around edges to protect uncut edges. Cut | TOOLS REQUIRED                           |
|---------------------------------------------------------------------------------------------------------------|------------------------------------------|
| inside taped area.                                                                                            | Jigsaw, air hacksaw, or angle<br>grinder |
|                                                                                                               |                                          |
|                                                                                                               | FASTENERS                                |
|