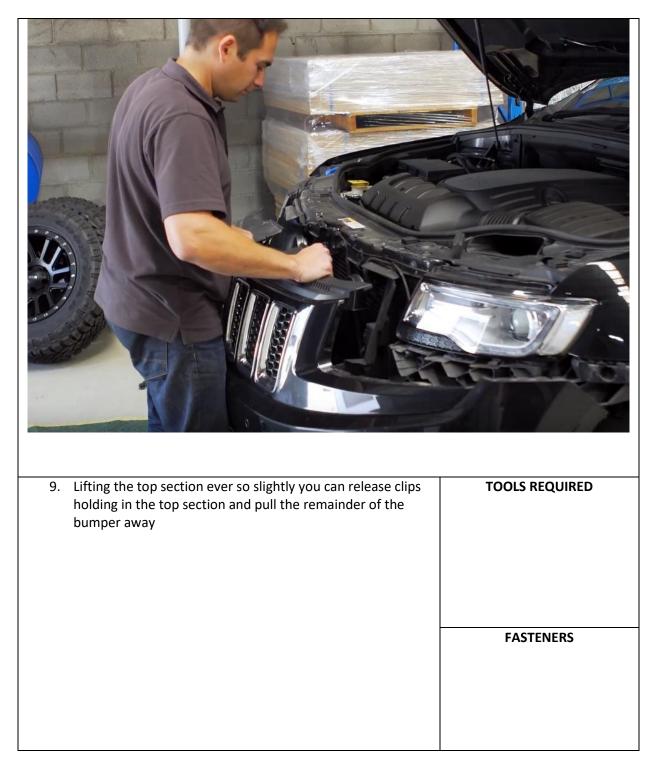

|                          | × G            |
|--------------------------|----------------|
| 11. Pull foam insert off | TOOLS REQUIRED |
|                          | FASTENERS      |

| <image/>                                                                                                                              |                                          |
|---------------------------------------------------------------------------------------------------------------------------------------|------------------------------------------|
| 16. Remove 2x screws with 13mm tool holding round support<br>bars from top of bonnet support then remove entire<br>reinforcement bar. | TOOLS REQUIRED<br>13mm socket or spanner |
|                                                                                                                                       | FASTENERS                                |
|                                                                                                                                       | Retain for reuse                         |
|                                                                                                                                       |                                          |