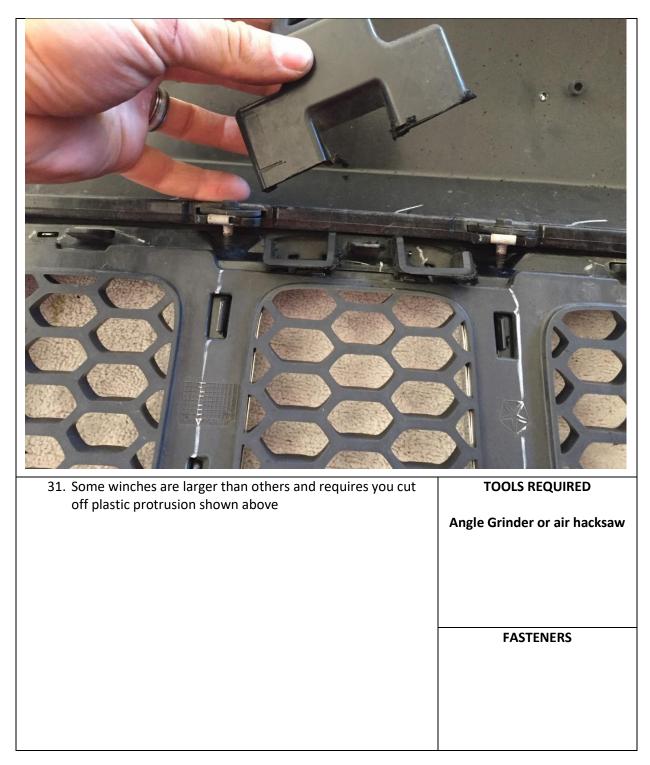

|                                                                     |
|                                                                                                                      | FASTENERS                                                           |
|                                                                                                                      | M10 x 30 Hex bolt (4)<br>M10 Flat washer (4)<br>M10 Flange nuts (4) |
|                                                                                                                      |                                                                     |

#### 2017-2020 Jeep Grand Cherokee Hidden Winch



#### 2017-2020 Jeep Grand Cherokee Hidden Winch







REV A







#### 2017-2020 Jeep Grand Cherokee Hidden Winch





| 38. Remove bumper and Cut out fairlead traced area. Use masking tape around edges to protect uncut edges. Cut | TOOLS REQUIRED                           |
|---------------------------------------------------------------------------------------------------------------|------------------------------------------|
| inside taped area.                                                                                            | Jigsaw, air hacksaw, or angle<br>grinder |
|                                                                                                               |                                          |
|                                                                                                               | F