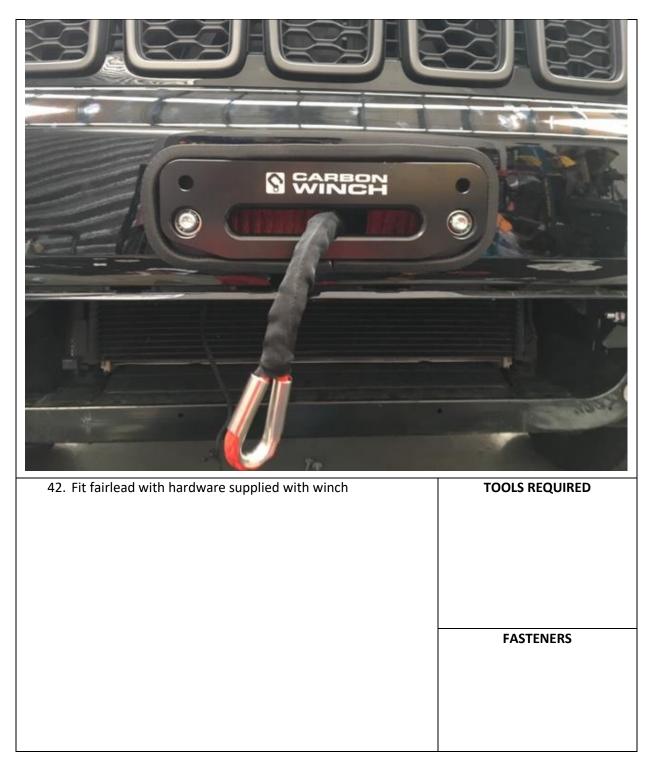

|                                       |
|                                                                                                                                                                                                                                             | FASTENERS                             |
|                                                                                                                                                                                                                                             | Factory hardware                      |



| 43. If purchased fit number plate flip to bumper. Drill holes and fit with M6 supplier hardware from number plate flip |           |           |
|------------------------------------------------------------------------------------------------------------------------|-----------|-----------|
|                                                                                                                        |           |           |
|                                                                                                                        |           |           |
| FASTENERS                                                                                                              | FASTENERS | FASTENERS |

#### 2017-2020 Jeep Grand Cherokee Hidden Winch