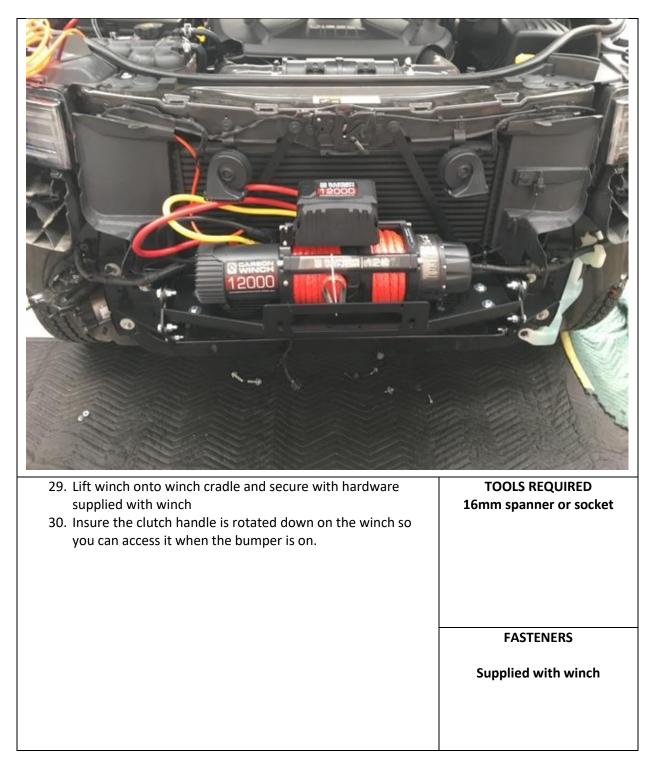

|                                                                     |
|                                                                                                                      | FASTENERS                                                           |
|                                                                                                                      | M10 x 30 Hex bolt (4)<br>M10 Flat washer (4)<br>M10 Flange nuts (4) |
|                                                                                                                      |                                                                     |

#### 2017-2020 Jeep Grand Cherokee Hidden Winch



#### 2017-2020 Jeep Grand Cherokee Hidden Winch







REV A







#### 2017-2020 Jeep Grand Cherokee Hidden Winch





| 38. Remove bumper and Cut out fairlead traced area. Use masking tape around edges to protect uncut edges. Cut | TOOLS REQUIRED                           |
|---------------------------------------------------------------------------------------------------------------|------------------------------------------|
| inside taped area.                                                                                            | Jigsaw, air hacksaw, or angle<br>grinder |
|                                                                                                               |                                          |
|                                                                                                               |