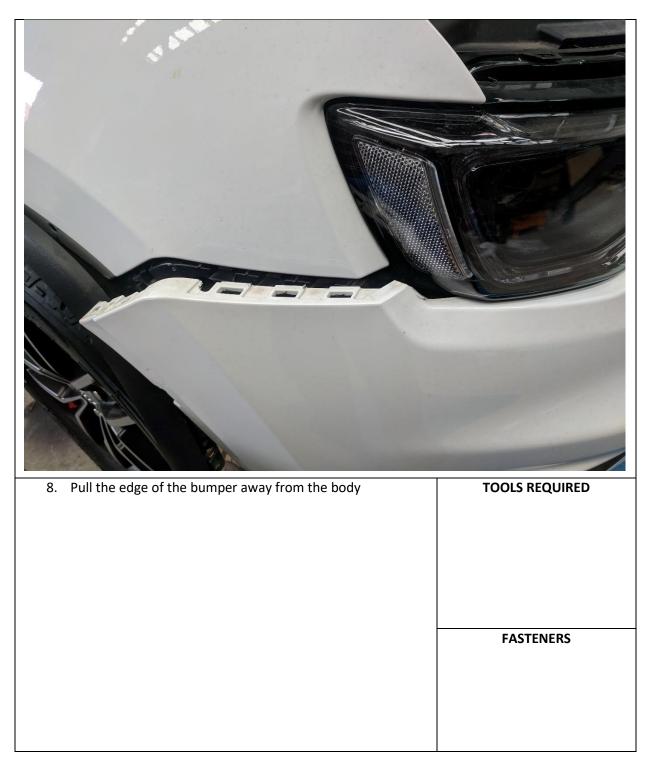

# **GENERAL WARNINGS**

Take Care not to lose factory hardware, as some will be reused

Read all safety precautions with winch before use, and if you're not experienced take a training course

| 7. Pull headlight washer out by hand, and detach retaining clips allowing mechanism to retract and remove outside panel | TOOLS REQUIRED |
|-------------------------------------------------------------------------------------------------------------------------|----------------|
|                                                                                                                         | FASTENERS      |