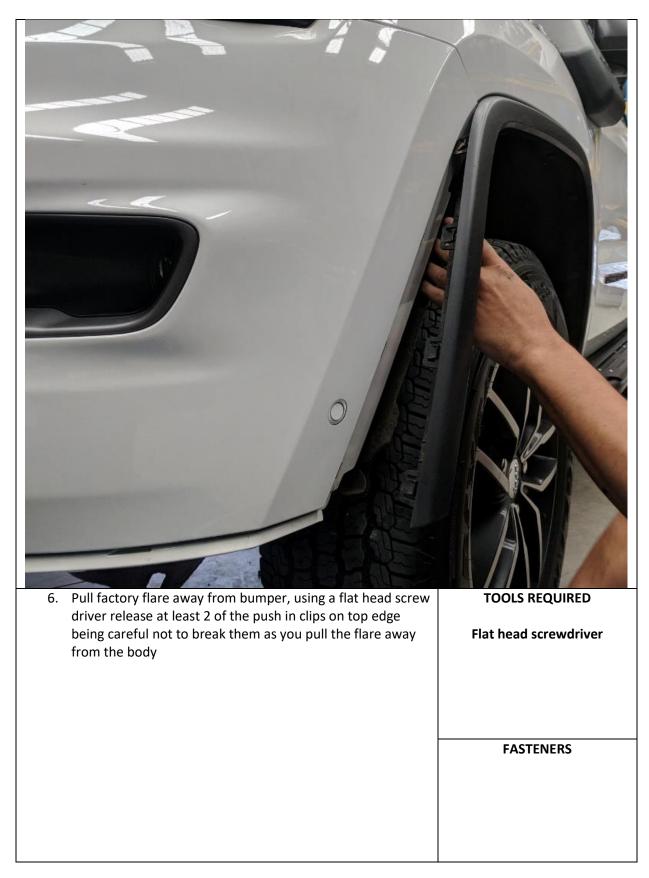

|                       |
| 16mm Socket                        |                |                       |
| Ratcheting Socket Wrench           |                |                       |
| Flat head screw driver or Pry Tool |                |                       |
| 3mm drill bit                      |                |                       |
|                                    |                |                       |
|                                    |                |                       |
|                                    |                |                       |

# **GENERAL WARNINGS**

Take Care not to lose factory hardware, as some will be reused

Read all safety precautions with winch before use, and if you're not experienced take a training course









| 7. Pull headlight washer out by hand, and detach retaining clips allowing mechanism to retract and remove outside panel | TOOLS REQUIRED |
|-------------------------------------------------------------------------------------------------------------------------|----------------|
|                                                                                                                         | FASTENERS      |







|                          | × G            |
|--------------------------|----------------|
| 11. Pull foam insert off | TOOLS REQUIRED |
|                          | FASTENERS      |





| <image/>                                                                                                                              |