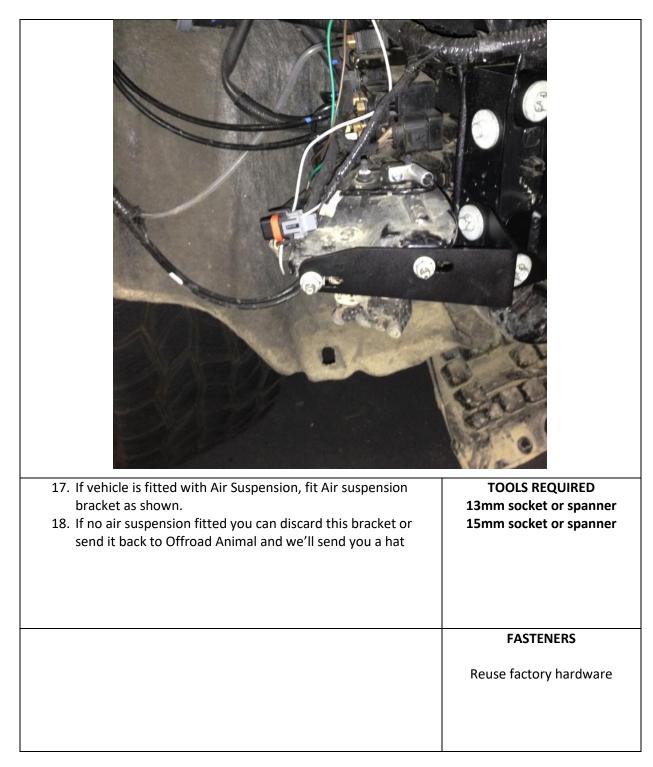

| 1 B-0087 AIR SUSPENSION BRACKET |  |
|---------------------------------|--|
|---------------------------------|--|