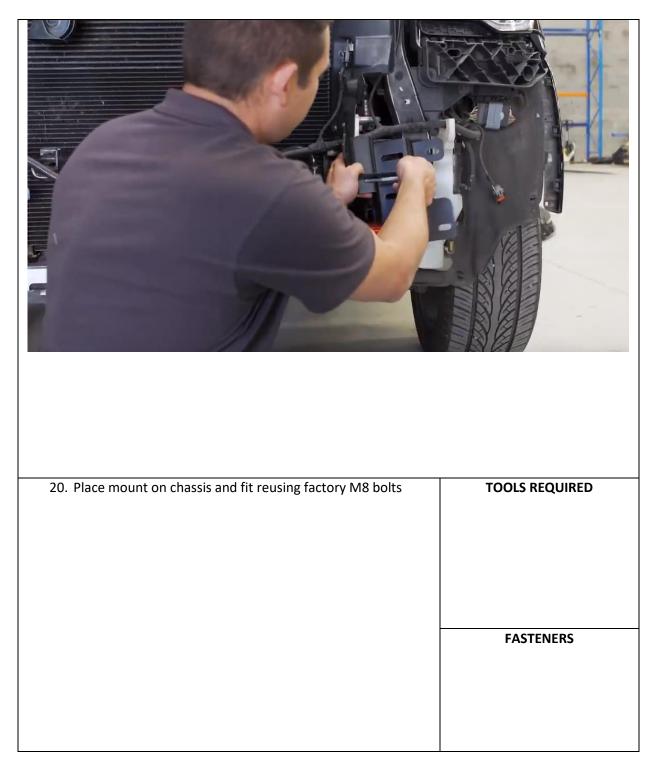

--------------------------|------------------------------------------|
| 16. Remove 2x screws with 13mm tool holding round support<br>bars from top of bonnet support then remove entire<br>reinforcement bar. | TOOLS REQUIRED<br>13mm socket or spanner |
|                                                                                                                                       | FASTENERS                                |
|                                                                                                                                       | Retain for reuse                         |
|                                                                                                                                       |                                          |











| <ul><li>23. Fit sub support with M10 bolts, flat washer and flange nuts.</li><li>24. Repeat for other side</li></ul> | TOOLS REQUIRED                                                      |
|----------------------------------------------------------------------------------------------------------------------|---------------------------------------------------------------------|
|                                                                                                                      | 16mm spanner or socket                                              |
|                                                                                                                      |                                                                     |
|