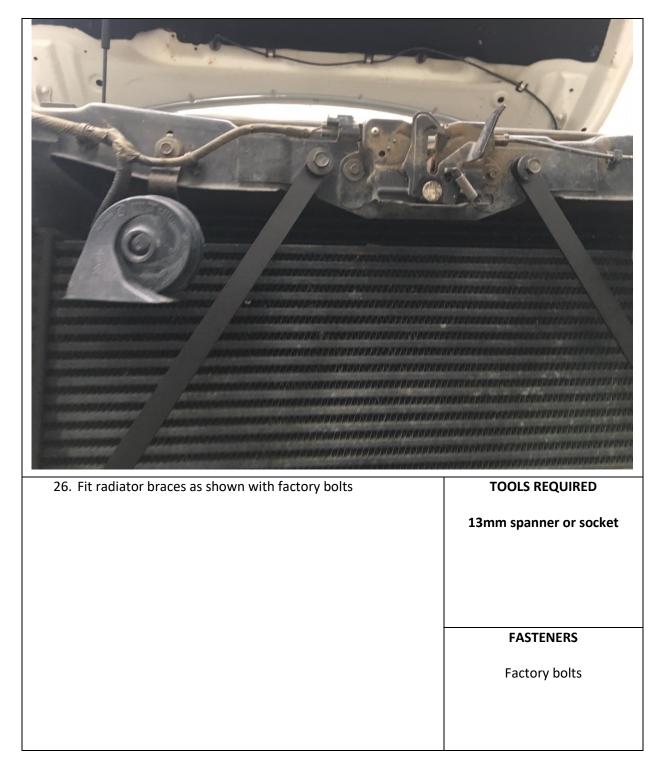

| <image/>                                                                                                                                                                                                                                    | <image/>                              |
|---------------------------------------------------------------------------------------------------------------------------------------------------------------------------------------------------------------------------------------------|---------------------------------------|
| <ul> <li>40. Refit bumper with factory screws and clips. You may need to push bumper on as it may rest against winch.</li> <li>41. Refit headlight washers by pulling out sprayer with plyers and clipping outside panel back on</li> </ul> | TOOLS REQUIRED 10mm socket or spanner |
|                                                                                                                                                                                                                                             |                                       |
|                                                                                                                                                                                                                                             | FASTENERS                             |
|                                                                                                                                                                                                                                             | Factory hardware                      |