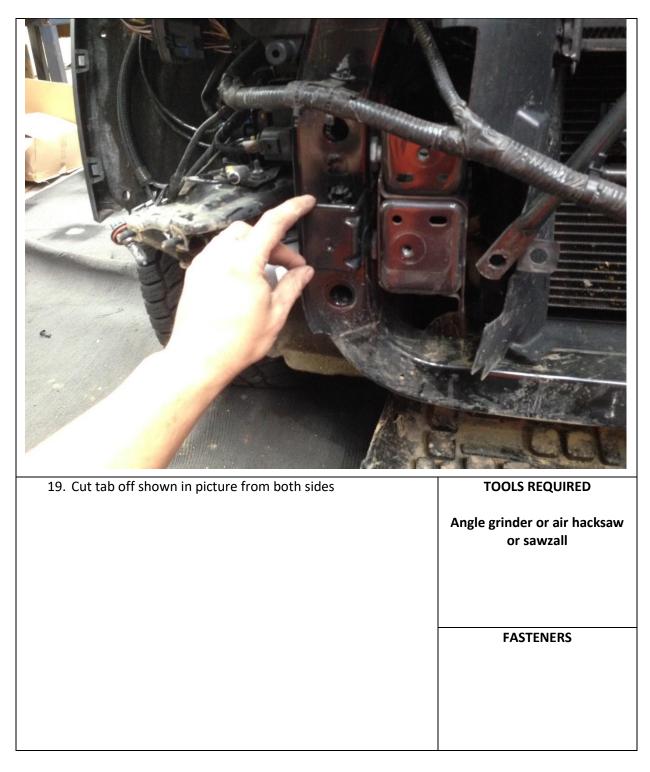

----------------------------|------------------------------------------|
| 16. Remove 2x screws with 13mm tool holding round support<br>bars from top of bonnet support then remove entire<br>reinforcement bar. | TOOLS REQUIRED<br>13mm socket or spanner |
|                                                                                                                                       | FASTENERS                                |
|                                                                                                                                       | Retain for reuse                         |
|                                                                                                                                       |                                          |











| <ul><li>23. Fit sub support with M10 bolts, flat washer and flange nuts.</li><li>24. Repeat for other side</li></ul> | TOOLS REQUIRED                                                      |
|----------------------------------------------------------------------------------------------------------------------|---------------------------------------------------------------------|
|                                                                                                                      | 16mm spanner or socket                                              |
|                                                                                                                      |                                                                     |
|